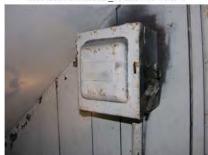

Room 001-D001\_05-2007-06-19.JPG

Room 001-D001\_02-2007-06-19.JPG

Room 001-North Wall\_05-2007-06-19.JPG

Room 001-Steel I-Beam\_01-2007-06-19.JPG

Room 001-North Wall\_06-2007-03-20.JPG

Room 001-Fuse Box\_02-2007-03-30.JPG

Room 001-Fuse Box\_03-2007-03-30.JPG

Room 001-Fuse Box\_01-2007-03-30.JPG

Room 002-Boiler and Heater\_01-2007-06-19.JPG

Room 002-Stair\_01-2007-06-19.JPG

Room 002-Stair\_04-2006-09-28.JPG

Room 002-Stair\_02-2006-09-28.JPG