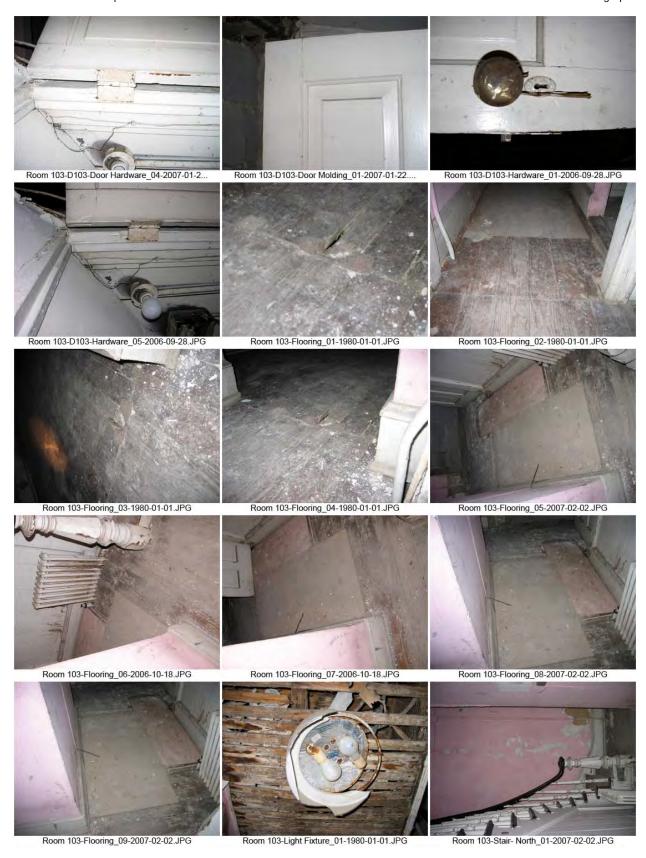

Room 103-Stair-Newel Post\_06-2007-01-19.JPG

Room 103-Stair-Newel Post\_07-2006-11-01.jpg

Room 103-Stair-Railing Detail\_01-2007-01-19.J.

Room 103-Stair-Railing Detail\_02-2007-01-16.jpg

Room 103-Stair-Railing Detail\_04-2007-01-16.jpg

Room 103-Stair-Railing Detail\_05-2007-01-16.jpg

Room 103-Stair-Railing Detail\_06-2006-11-01.jpg

Room 103-Stair-Step Detail\_01-2007-03-30.JPG

Room 104-Fireplace-Profile\_03-2007-02-01.JPG

Room 104-Fireplace-Profile\_04-2007-02-01.JPG