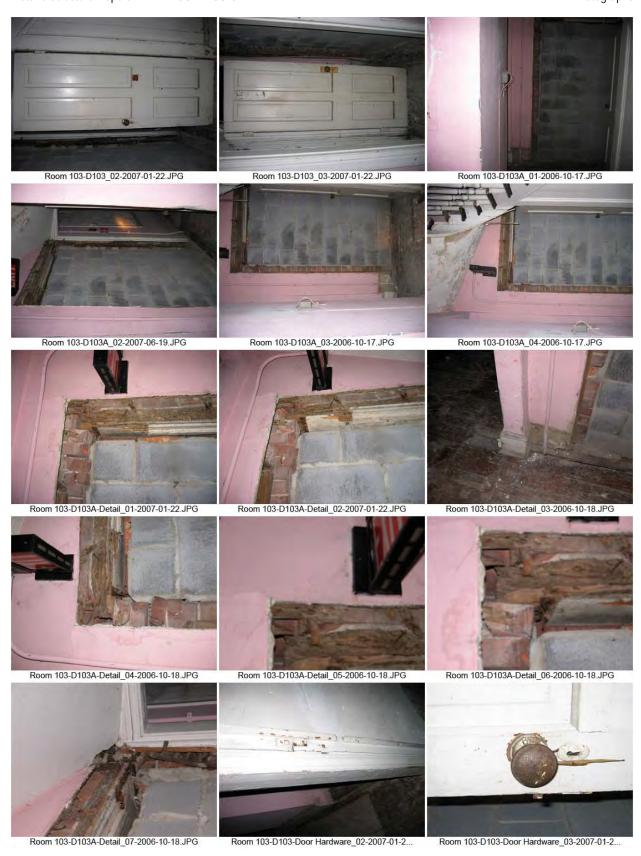

Room 103-Ceiling\_02-2007-01-22.JPG

Room 103-Ceiling\_04-2007-01-22.JPG

Room 103-Ceiling\_13-2006-10-18.JPG

Room 103-Ceiling\_14-2006-10-18.JPG

Room 103-D103\_01-2006-09-28.JPG

ost\_04-2007-01-16.jpg

Room 103-Stair-Newel Post\_05-2007-01-19.JPG

Room 103-Stair-Newel Post\_06-2007-01-19.JPG

Room 103-Stair-Newel Post\_07-2006-11-01.jpg

Room 103-Stair-Railing Detail\_01-2007-01-19.J.

Room 103-Stair-Railing Detail\_02-2007-01-16.jpg

Room 103-Stair-Railing Detail\_04-2007-01-16.jpg