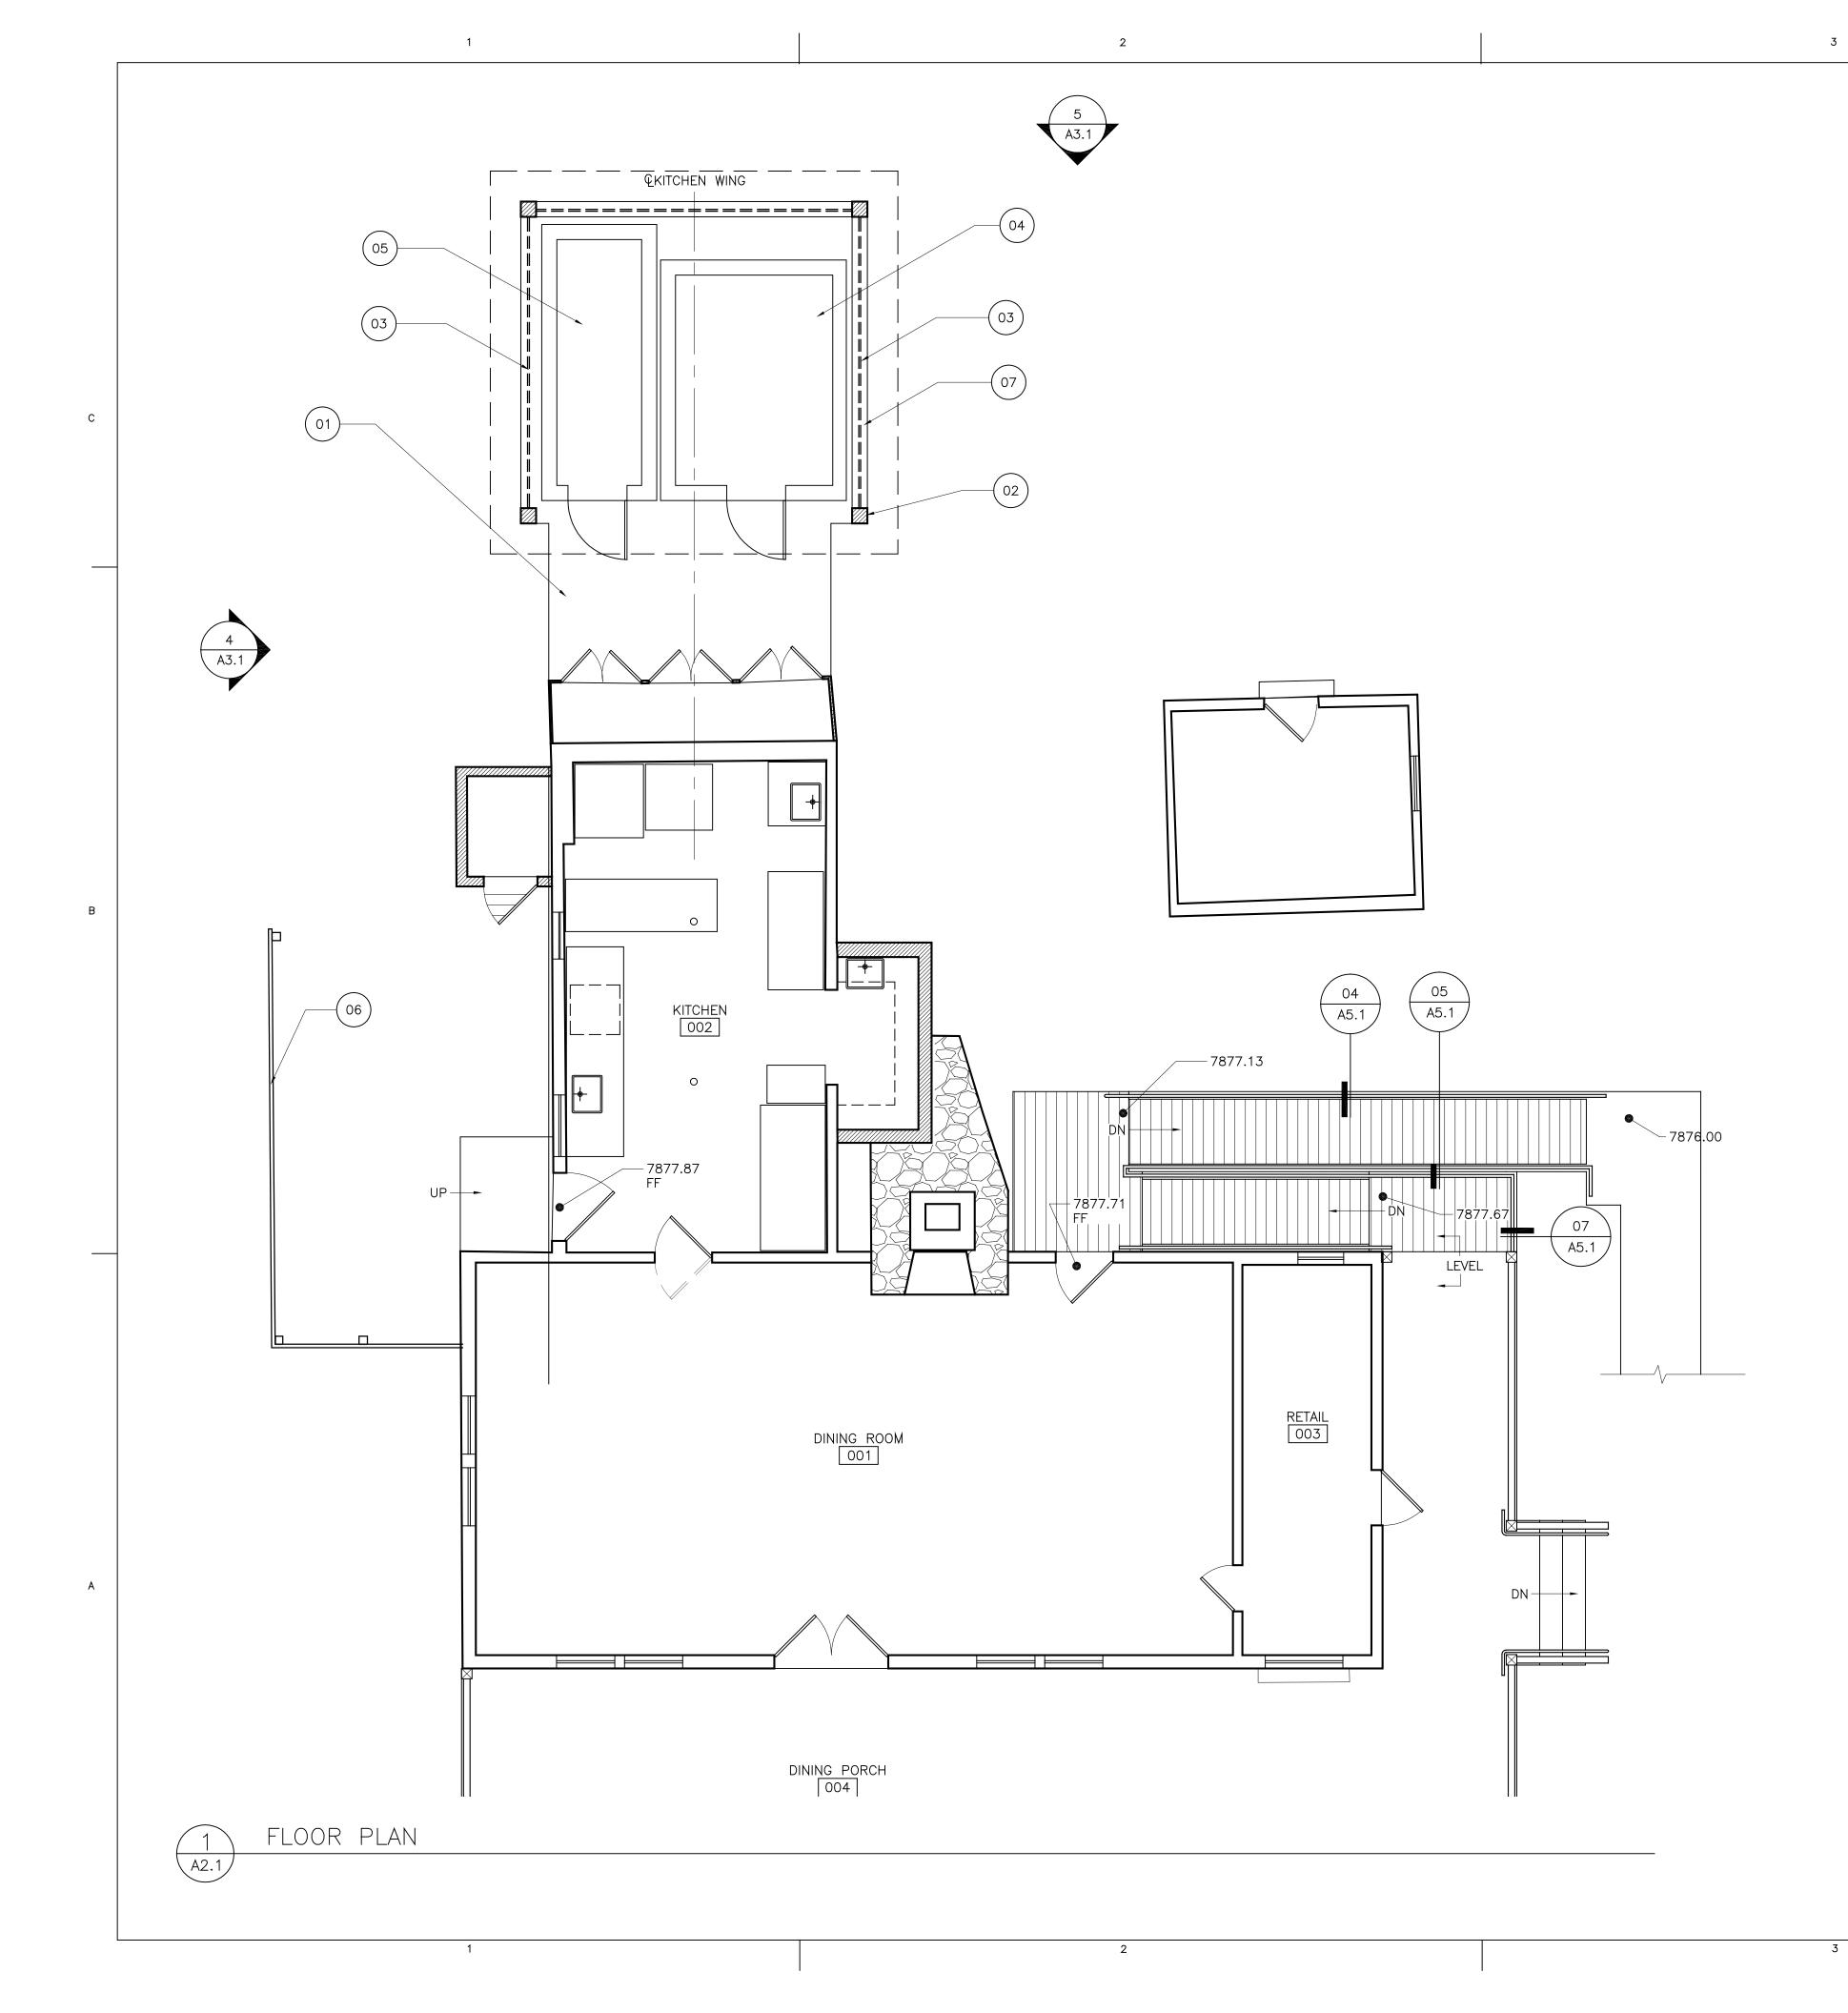

NTS-0</b> | PTION 3  |
|                          |          |
|                          |          |
| 14.11                    |          |
|                          |          |





2





в

С













1

1







2

NOT TO SCALE



3

3

4

#### WHITE WOLF LODGE AND CABIN REHABILITATION YOSEMITE NATIONAL PARK, CA

CLIENT: DELAWARE NORTH CORPORATION P.O. BOX 578 9032 VILLAGE DRIVE YOSEMITE NATIONAL PARK, CA 95389

ARCHITECT



| <br>_ |  |  |  |  |
|-------|--|--|--|--|
|       |  |  |  |  |
|       |  |  |  |  |
|       |  |  |  |  |
|       |  |  |  |  |
|       |  |  |  |  |

50% SCHEMATIC DESIGN

01.14.11

SHEET TITLE

4

CROSS-SECTIONS

01.14.11 **PRINT DATE** AS SHOWN SCALE SH Drawn by C2.00 JTM CHECKED BY 20108056-10 **Job No.** 10140 COPYRIGHT PAGE & TURNBULL, INC 2010



# GENERAL SCOPE:

#### **KEY NOTES:**

- LEVEL.

- 7. CONCRETE CURB



## ALT. A REFRIGERATION UNIT RELOCATION

1. ALTERNATE A INCLUDES A PARTIAL ENCLOSURE FOR THE EXISTING REFRIGERATOR AND FREEZER UNITS. 2. THE ENCLOSURE WILL HAVE OPEN SIDES THAT WILL ALLOW THE PLACEMENT OF THE REFRIGERATION UNITS FROM THE REAR OR SIDE AFTER THE STRUCTURE IS IN PLACE.

4

3. STEEL CROSS BRACING WILL BE INSTALLED TO ALLOW THE STRUCTURE TO WITHSTAND CODE REQUIRED SNOW AND LATERAL LOADS. 4. CROSS BRACING WILL BE DETAILED SUCH THAT IT

CAN BE REMOVED FOR REPLACEMENT OF THE REFRIGERATION UNITS.

PROJECT TITLE

### WHITE WOLF LODGE AND CABIN REHABILITATION

YOSEMITE NATIONAL PARK, CA

CLIENT: DELAWARE NORTH CORPORATION P.O. BOX 578 9032 VILLAGE DRIVE YOSEMITE NATIONAL PARK, CA 95389

ARCHITECT

CONSULTANT

SE