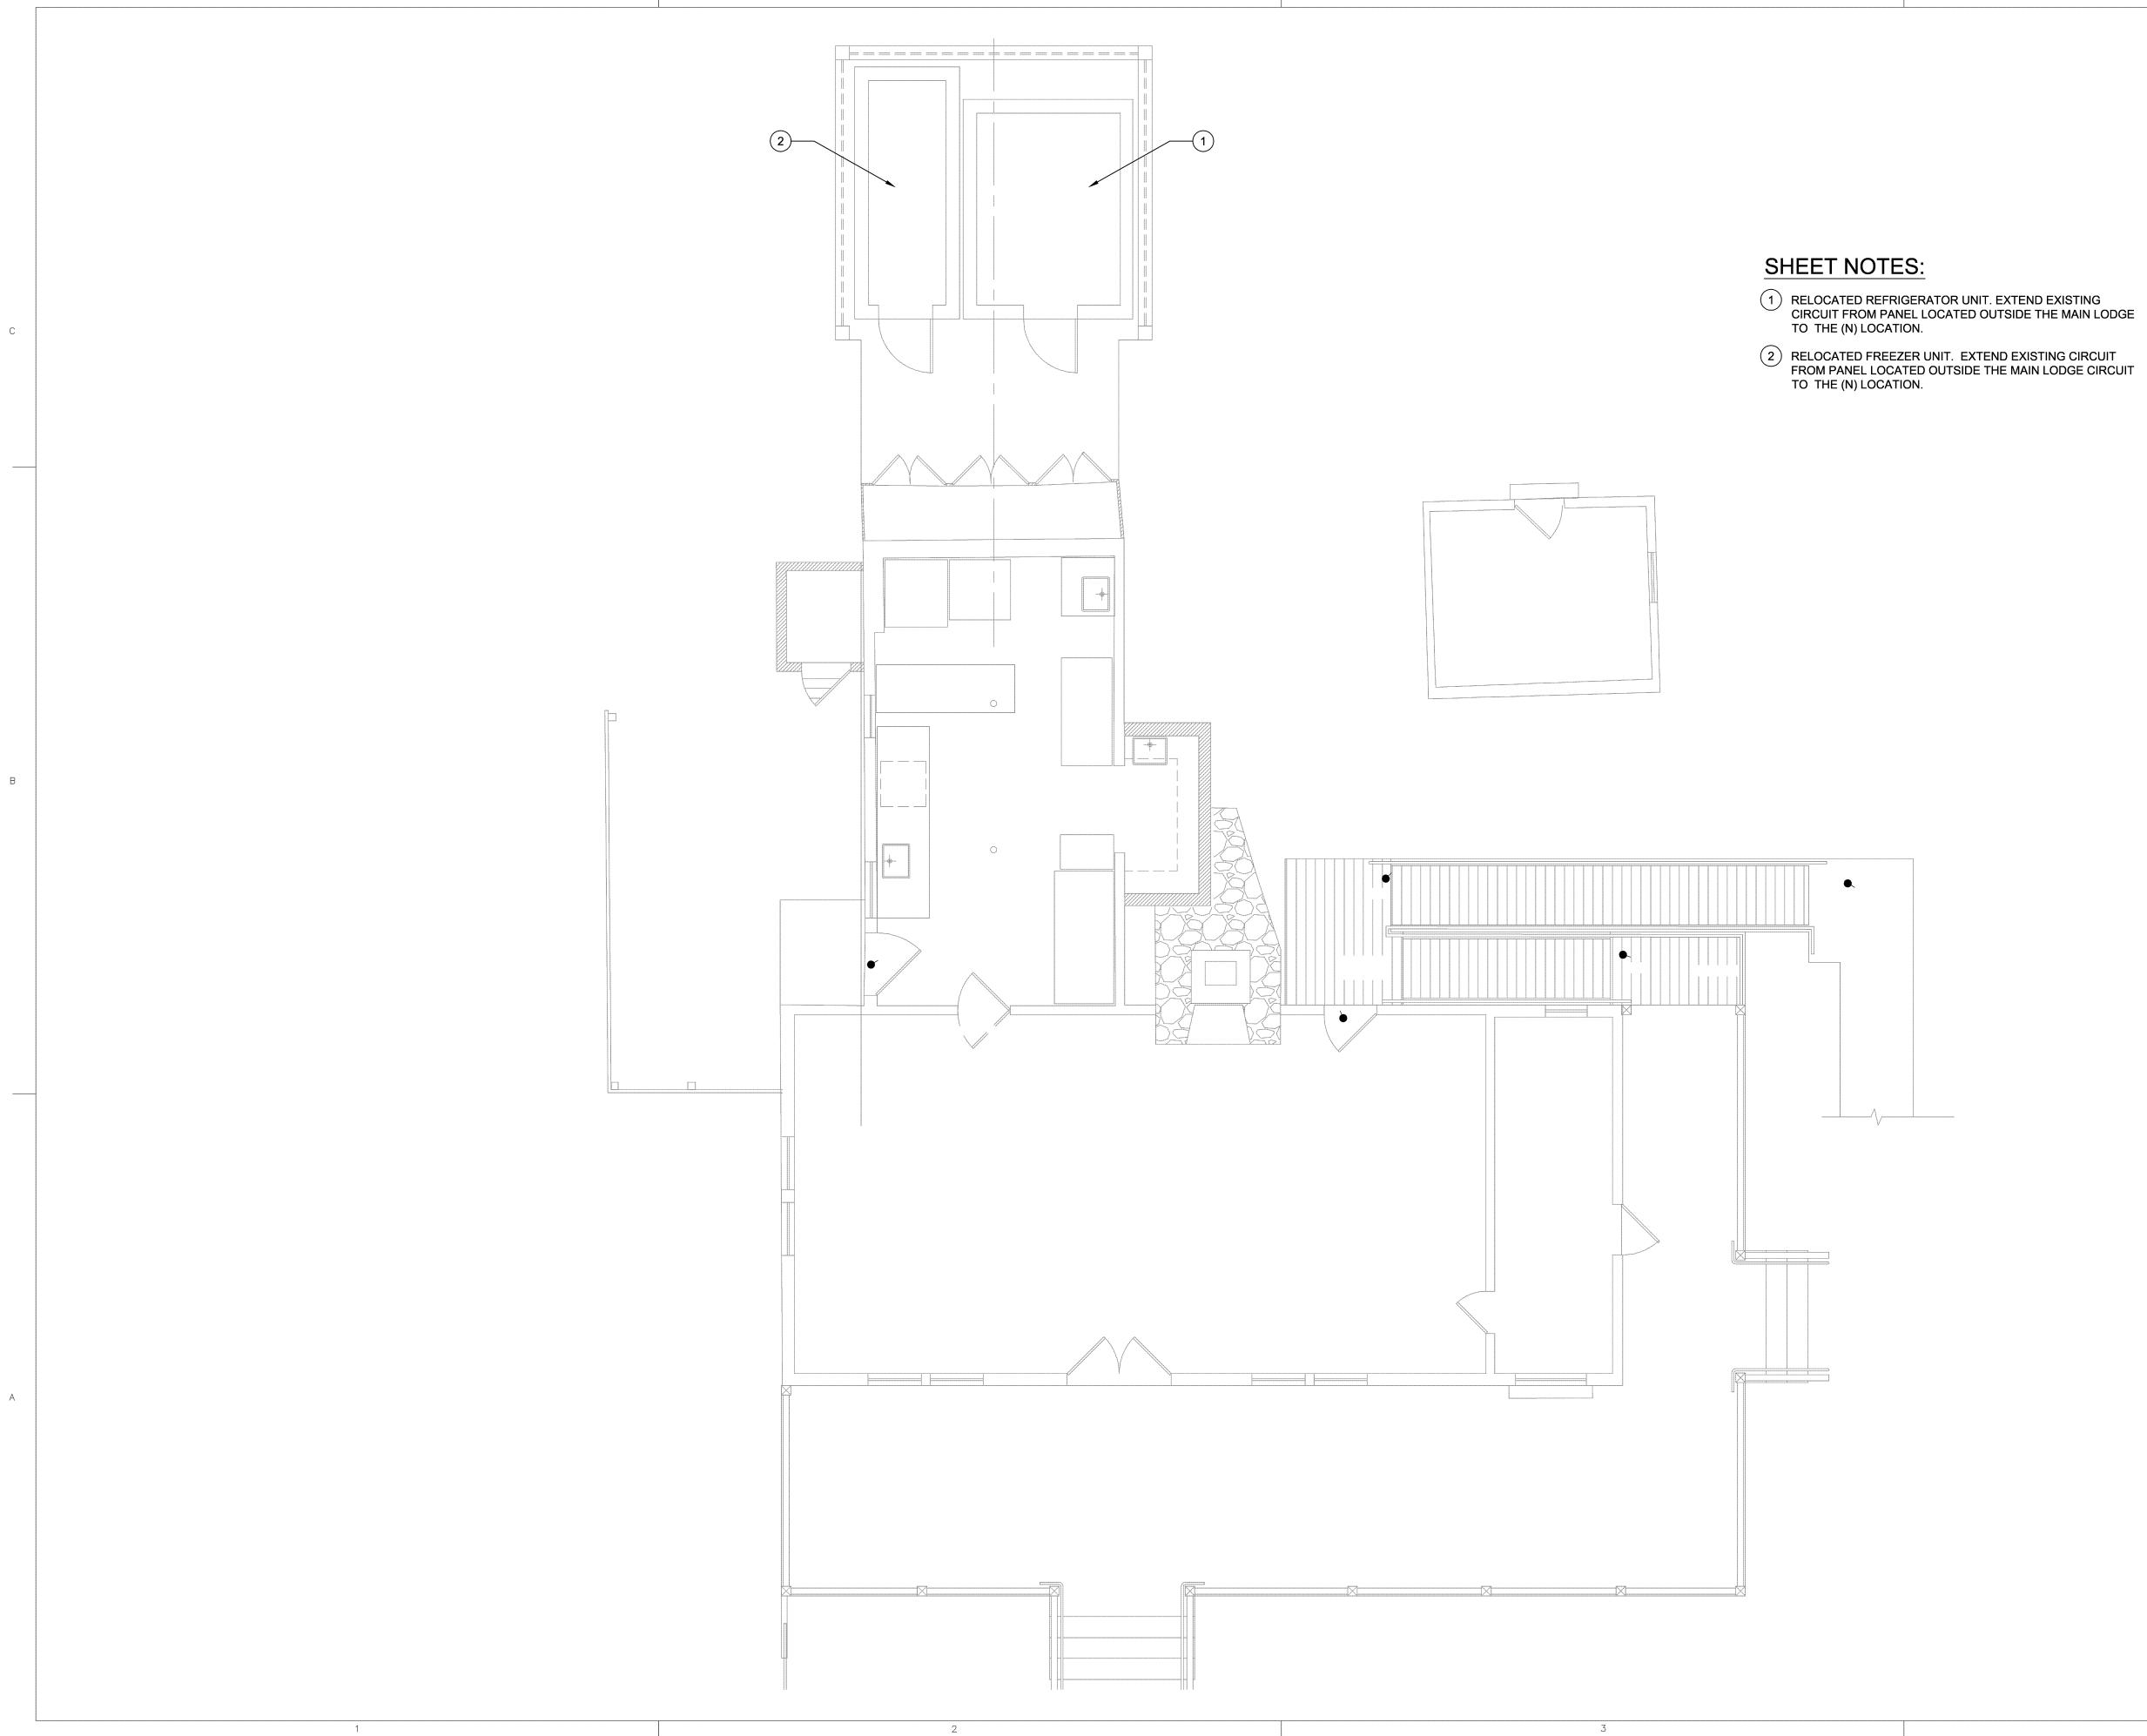

## ALT. A REFRIGERATION UNIT RELOCATION

1. ALTERNATE A INCLUDES A PARTIAL ENCLOSURE FOR THE EXISTING REFRIGERATOR AND FREEZER UNITS. 2. THE ENCLOSURE WILL HAVE OPEN SIDES THAT WILL ALLOW THE PLACEMENT OF THE REFRIGERATION UNITS FROM THE REAR OR SIDE AFTER THE STRUCTURE IS IN PLACE.

4

3. STEEL CROSS BRACING WILL BE INSTALLED TO ALLOW THE STRUCTURE TO WITHSTAND CODE REQUIRED SNOW AND LATERAL LOADS. 4. CROSS BRACING WILL BE DETAILED SUCH THAT IT

CAN BE REMOVED FOR REPLACEMENT OF THE REFRIGERATION UNITS.

1000 SANSOME STREET, SUITE 200 SAN FRANCISCO, CA 94111 T: 415.362.5154 F: 415.362.5560 www.page-turnbull.com

1. NEW CONCRETE PAD AT APPROXIMATE LODGE FLOOR

2. 1X8 ROUGH SAWN TRIM OVER TUBE STEEL FRAME. 3. STEEL ROD CROSS BRACING 4. RELOCATED REFRIGERATOR UNIT 5. RELOCATED FREEZER UNIT 6. EXISTING WOOD FENCE

#### ALT. A REFRIGERATION UNIT RELOCATION

1. ALTERNATE A INCLUDES A PARTIAL ENCLOSURE FOR THE EXISTING REFRIGERATOR AND FREEZER UNITS. 2. THE ENCLOSURE WILL HAVE OPEN SIDES THAT WILL ALLOW THE PLACEMENT OF THE REFRIGERATION ALLOW THE PLACEMENT OF THE REFRIGERATION UNITS FROM THE REAR OR SIDE AFTER THE STRUCTURE IS IN PLACE. STEEL CROSS BRACING WILL BE INSTALLED TO ALLOW THE STRUCTURE TO WITHSTAND CODE REQUIRED SNOW AND LATERAL LOADS.

4

- CROSS BRACING WILL BE DETAILED SUCH THAT IT CAN BE REMOVED FOR REPLACEMENT OF THE REFRIGERATION UNITS.

PROJECT TITLE

SFAL & SIGNATU

NEW CONCRETE PAD AT APPROXIMATE LODGE FLOOR

2. 1X8 ROUGH SAWN TRIM OVER STEEL TUBE

FRAME.
STEEL ROD CROSS BRACING
WOOD SHINGLE ROOF
RELOCATED CONDENSER UNITS SET ON CEILING RAFTERS WITH SUFFICIENT CLEARANCE FOR SIDE VENTILATION.

#### MAIN LODGE POWER ALT A

PRINT DATE 2/14/2011 SCALE DRAWN BY CHECKED BY

4

JOB NO. 10140 COPYRIGHT PAGE & TURNBULL, INC 2010

4

3