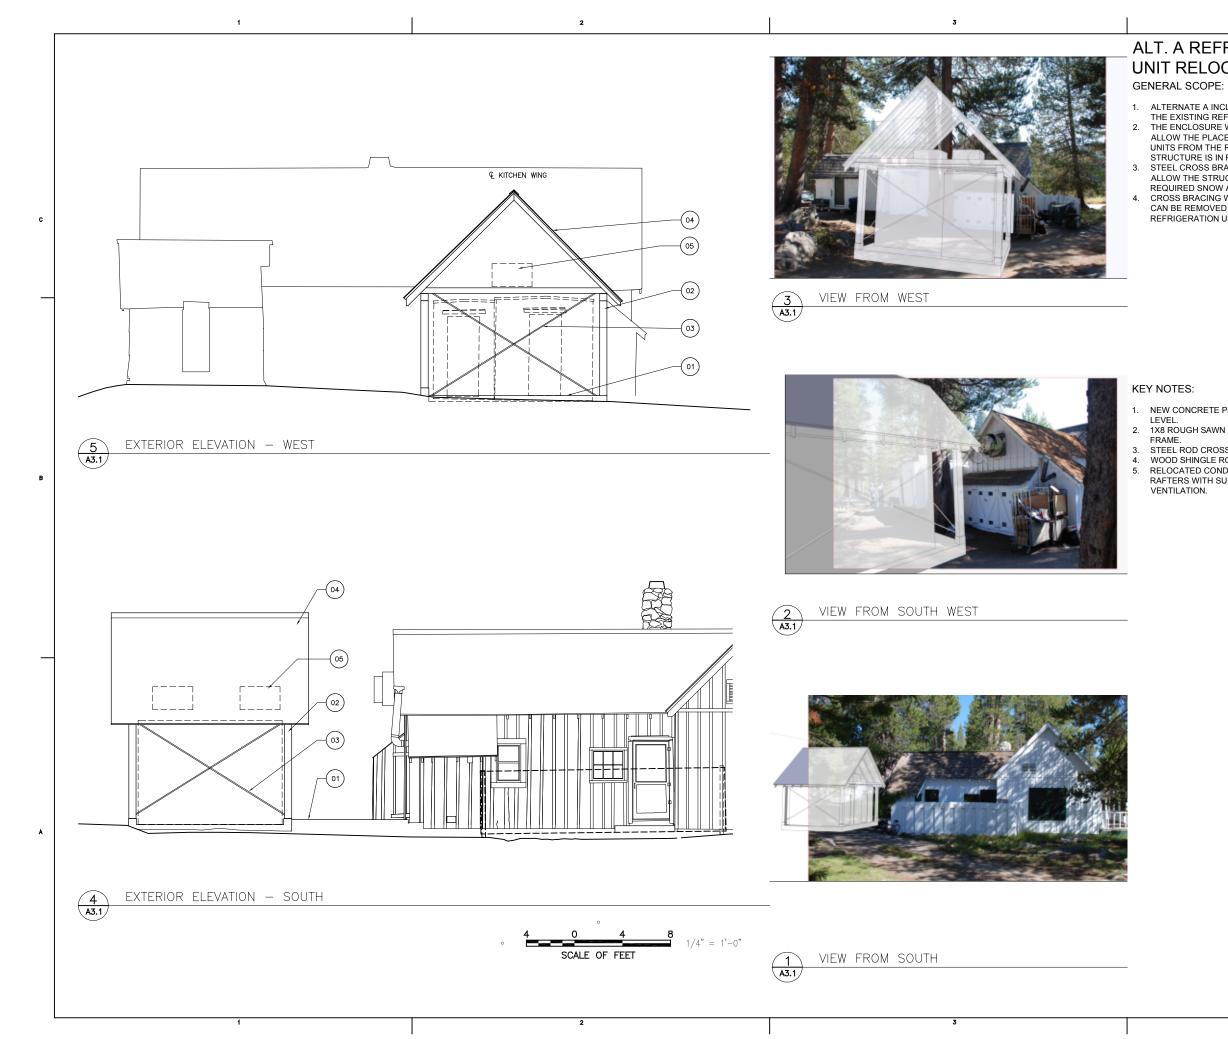

# GENERAL SCOPE:

#### **KEY NOTES:**

- LEVEL.

- 7. CONCRETE CURB

## ALT. A REFRIGERATION UNIT RELOCATION

1. ALTERNATE A INCLUDES A PARTIAL ENCLOSURE FOR THE EXISTING REFRIGERATOR AND FREEZER UNITS. 2. THE ENCLOSURE WILL HAVE OPEN SIDES THAT WILL ALLOW THE PLACEMENT OF THE REFRIGERATION UNITS FROM THE REAR OR SIDE AFTER THE STRUCTURE IS IN PLACE.

4

3. STEEL CROSS BRACING WILL BE INSTALLED TO ALLOW THE STRUCTURE TO WITHSTAND CODE REQUIRED SNOW AND LATERAL LOADS. 4. CROSS BRACING WILL BE DETAILED SUCH THAT IT

CAN BE REMOVED FOR REPLACEMENT OF THE REFRIGERATION UNITS.

1000 SANSOME STREET, SUITE 200 SAN FRANCISCO, CA 94111 T: 415.362.5154 F: 415.362.5560 www.page-turnbull.com

1. NEW CONCRETE PAD AT APPROXIMATE LODGE FLOOR

2. 1X8 ROUGH SAWN TRIM OVER TUBE STEEL FRAME. 3. STEEL ROD CROSS BRACING 4. RELOCATED REFRIGERATOR UNIT 5. RELOCATED FREEZER UNIT 6. EXISTING WOOD FENCE