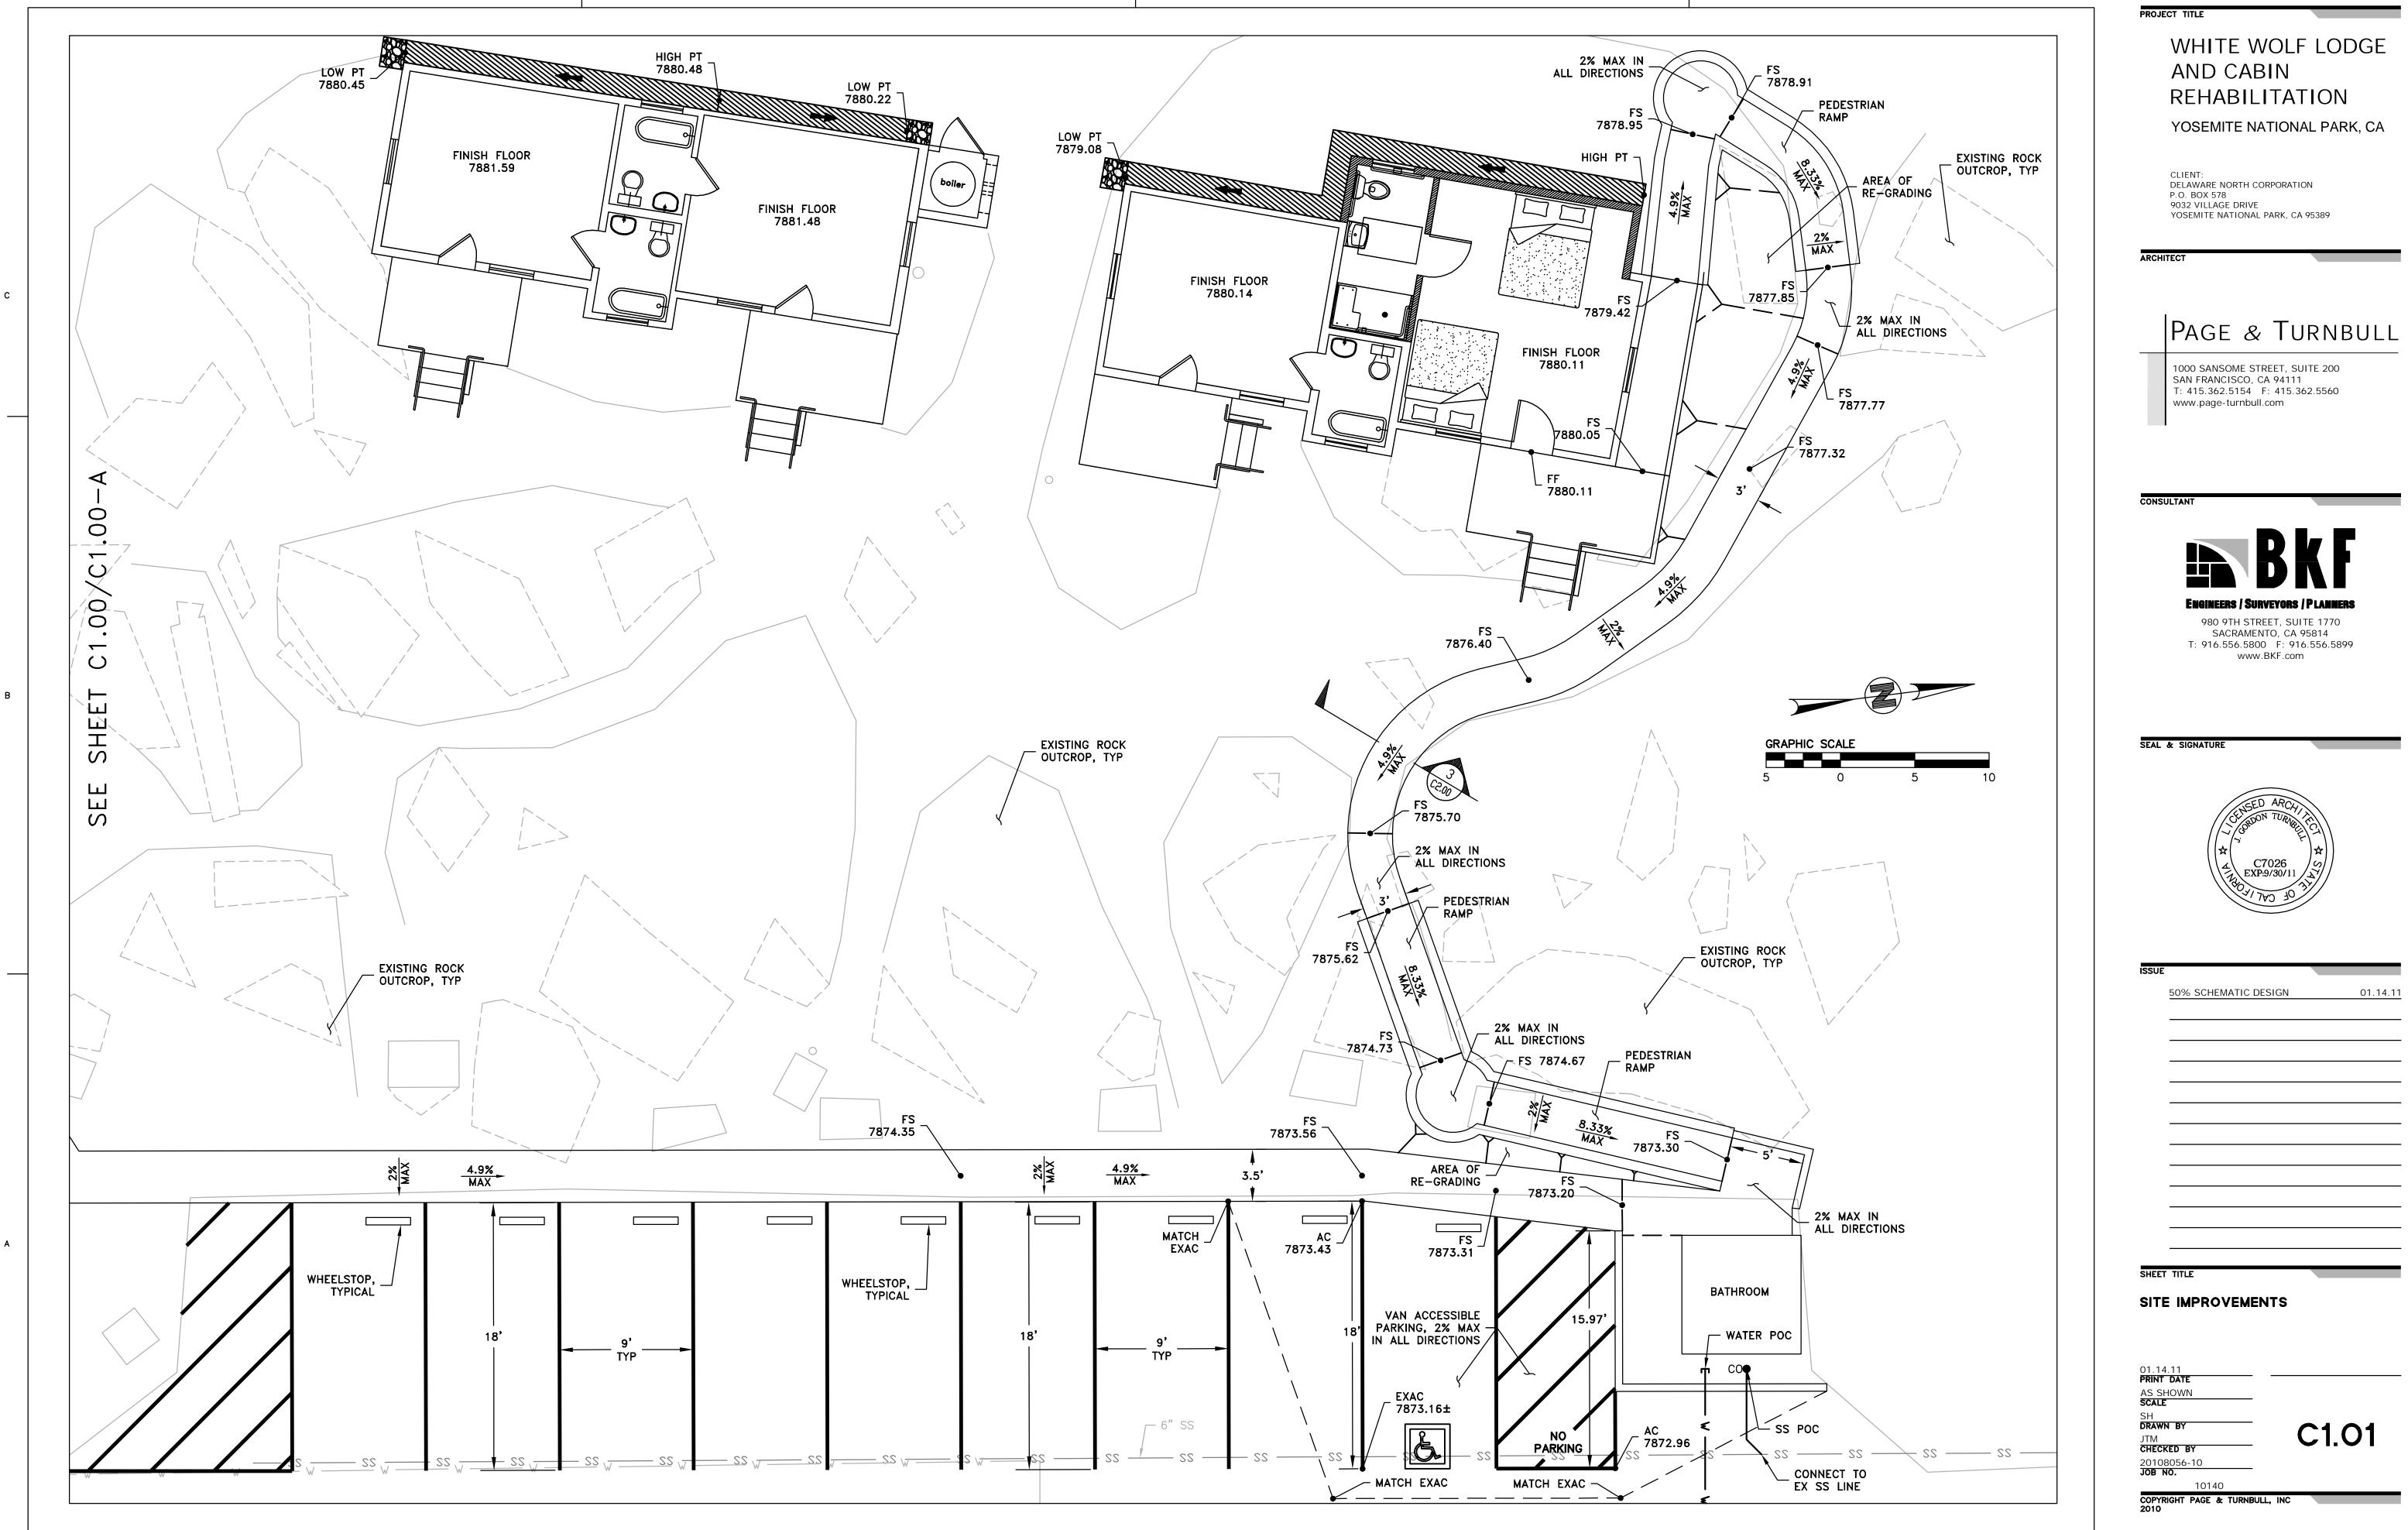

| JE                       |          |
|--------------------------|----------|
| 50% SCHEMATIC DESIGN     | 01.14.11 |
|                          |          |
|                          |          |
|                          |          |
|                          |          |
|                          |          |
|                          |          |
|                          |          |
|                          |          |
|                          |          |
|                          |          |
|                          |          |
|                          |          |
|                          |          |
| ET TITLE                 |          |
| <b>FE IMPROVEMENTS-0</b> | PTION 3  |
|                          |          |
|                          |          |
| 14.11                    |          |
|                          |          |