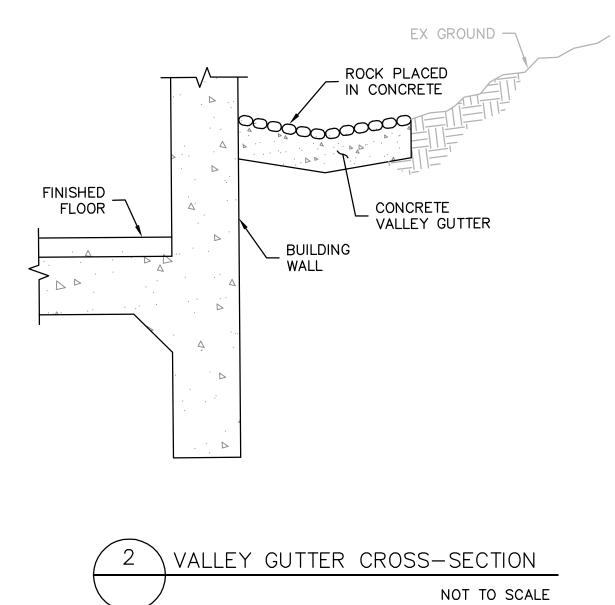

|          |
|                          |          |
|                          |          |
|                          |          |
|                          |          |
|                          |          |
|                          |          |
|                          |          |
|                          |          |
|                          |          |
|                          |          |
|                          |          |
|                          |          |
| ET TITLE                 |          |
| <b>FE IMPROVEMENTS-0</b> | PTION 3  |
|                          |          |
|                          |          |
| 14.11                    |          |
|                          |          |





2





в

С













1

1







2

NOT TO SCALE



3

3

4

#### WHITE WOLF LODGE AND CABIN REHABILITATION YOSEMITE NATIONAL PARK, CA

CLIENT: DELAWARE NORTH CORPORATION P.O. BOX 578 9032 VILLAGE DRIVE YOSEMITE NATIONAL PARK, CA 95389

ARCHITECT



| <br>_ |  |  |  |  |
|-------|--|--|--|--|
|       |  |  |  |  |
|       |  |  |  |  |
|       |  |  |  |  |
|       |  |  |  |  |
|       |  |  |  |  |

50% SCHEMATIC DESIGN

01.14.11

SHEET TITLE

4

CROSS-SECTIONS

01.14.11 **PRINT DATE** AS SHOWN SCALE SH Drawn by C2.00 JTM CHECKED BY 20108056-10 **Job No.** 10140 COPYRIGHT PAGE & TURNBULL, INC 2010



# GENERAL SCOPE:

#### **KEY NOTES:**

- LEVEL.

- 7. CONCRETE CURB



## ALT. A REFRIGERATION UNIT RELOCATION

1. ALTERNATE A INCLUDES A PARTIAL ENCLOSURE FOR THE EXISTING REFRIGERATOR AND FREEZER UNITS. 2. THE ENCLOSURE WILL HAVE OPEN SID