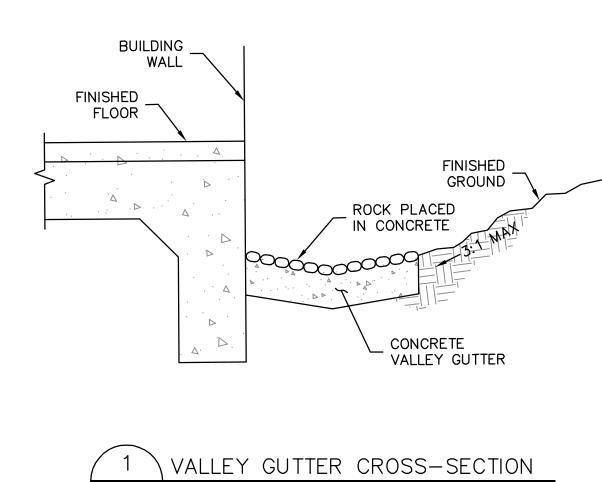

2

в

С

1

1

2

NOT TO SCALE

3

3

4

50% SCHEMATIC DESIGN

01.14.11

SHEET TITLE

4

CROSS-SECTIONS

01.14.11 **PRINT DATE** AS SHOWN SCALE SH Drawn by C2.00 JTM CHECKED BY 20108056-10 **Job No.** 10140 COPYRIGHT PAGE & TURNBULL, INC 2010