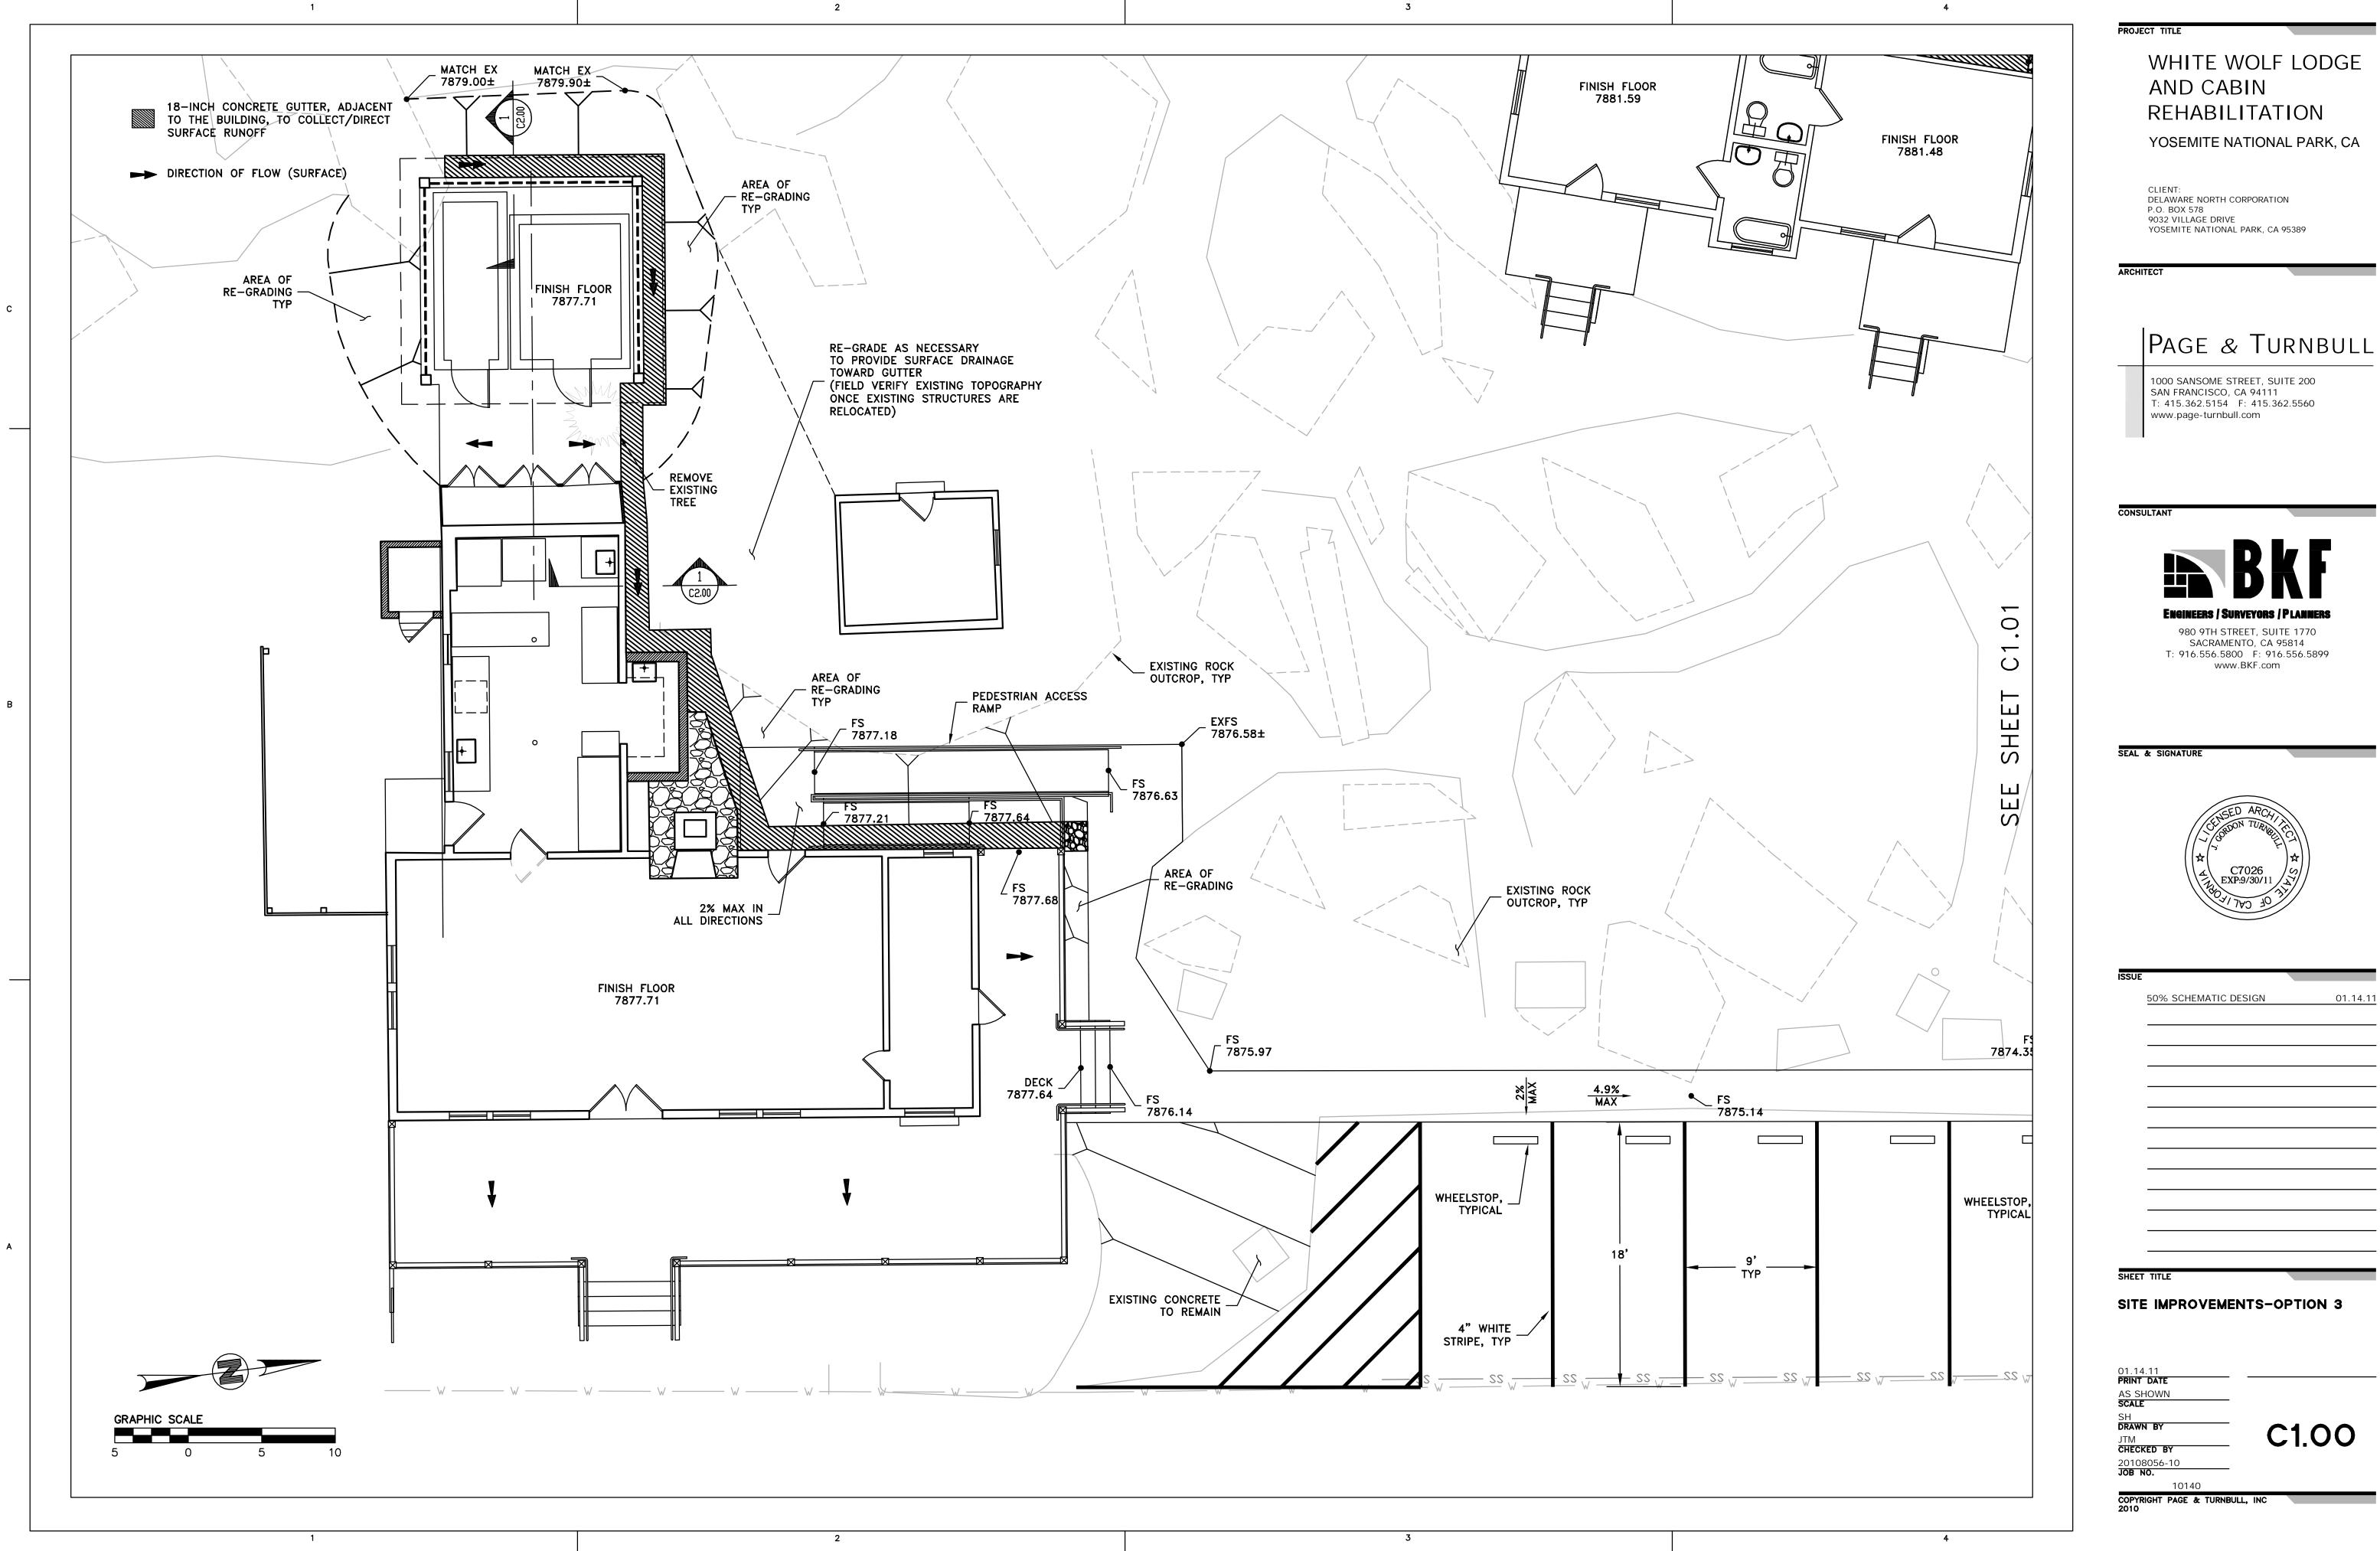

| JE                       |          |
|--------------------------|----------|
| 50% SCHEMATIC DESIGN     | 01.14.11 |
|                          |          |
|                          |          |
|                          |          |
|                          |          |
|                          |          |
|                          |          |
|                          |          |
|                          |          |
|                          |          |
|                          |          |
|                          |          |
|                          |          |
|                          |          |
| ET TITLE                 |          |
| <b>FE IMPROVEMENTS-0</b> | PTION 3  |
|                          |          |
|                          |          |
| 14.11                    |          |
|                          |          |