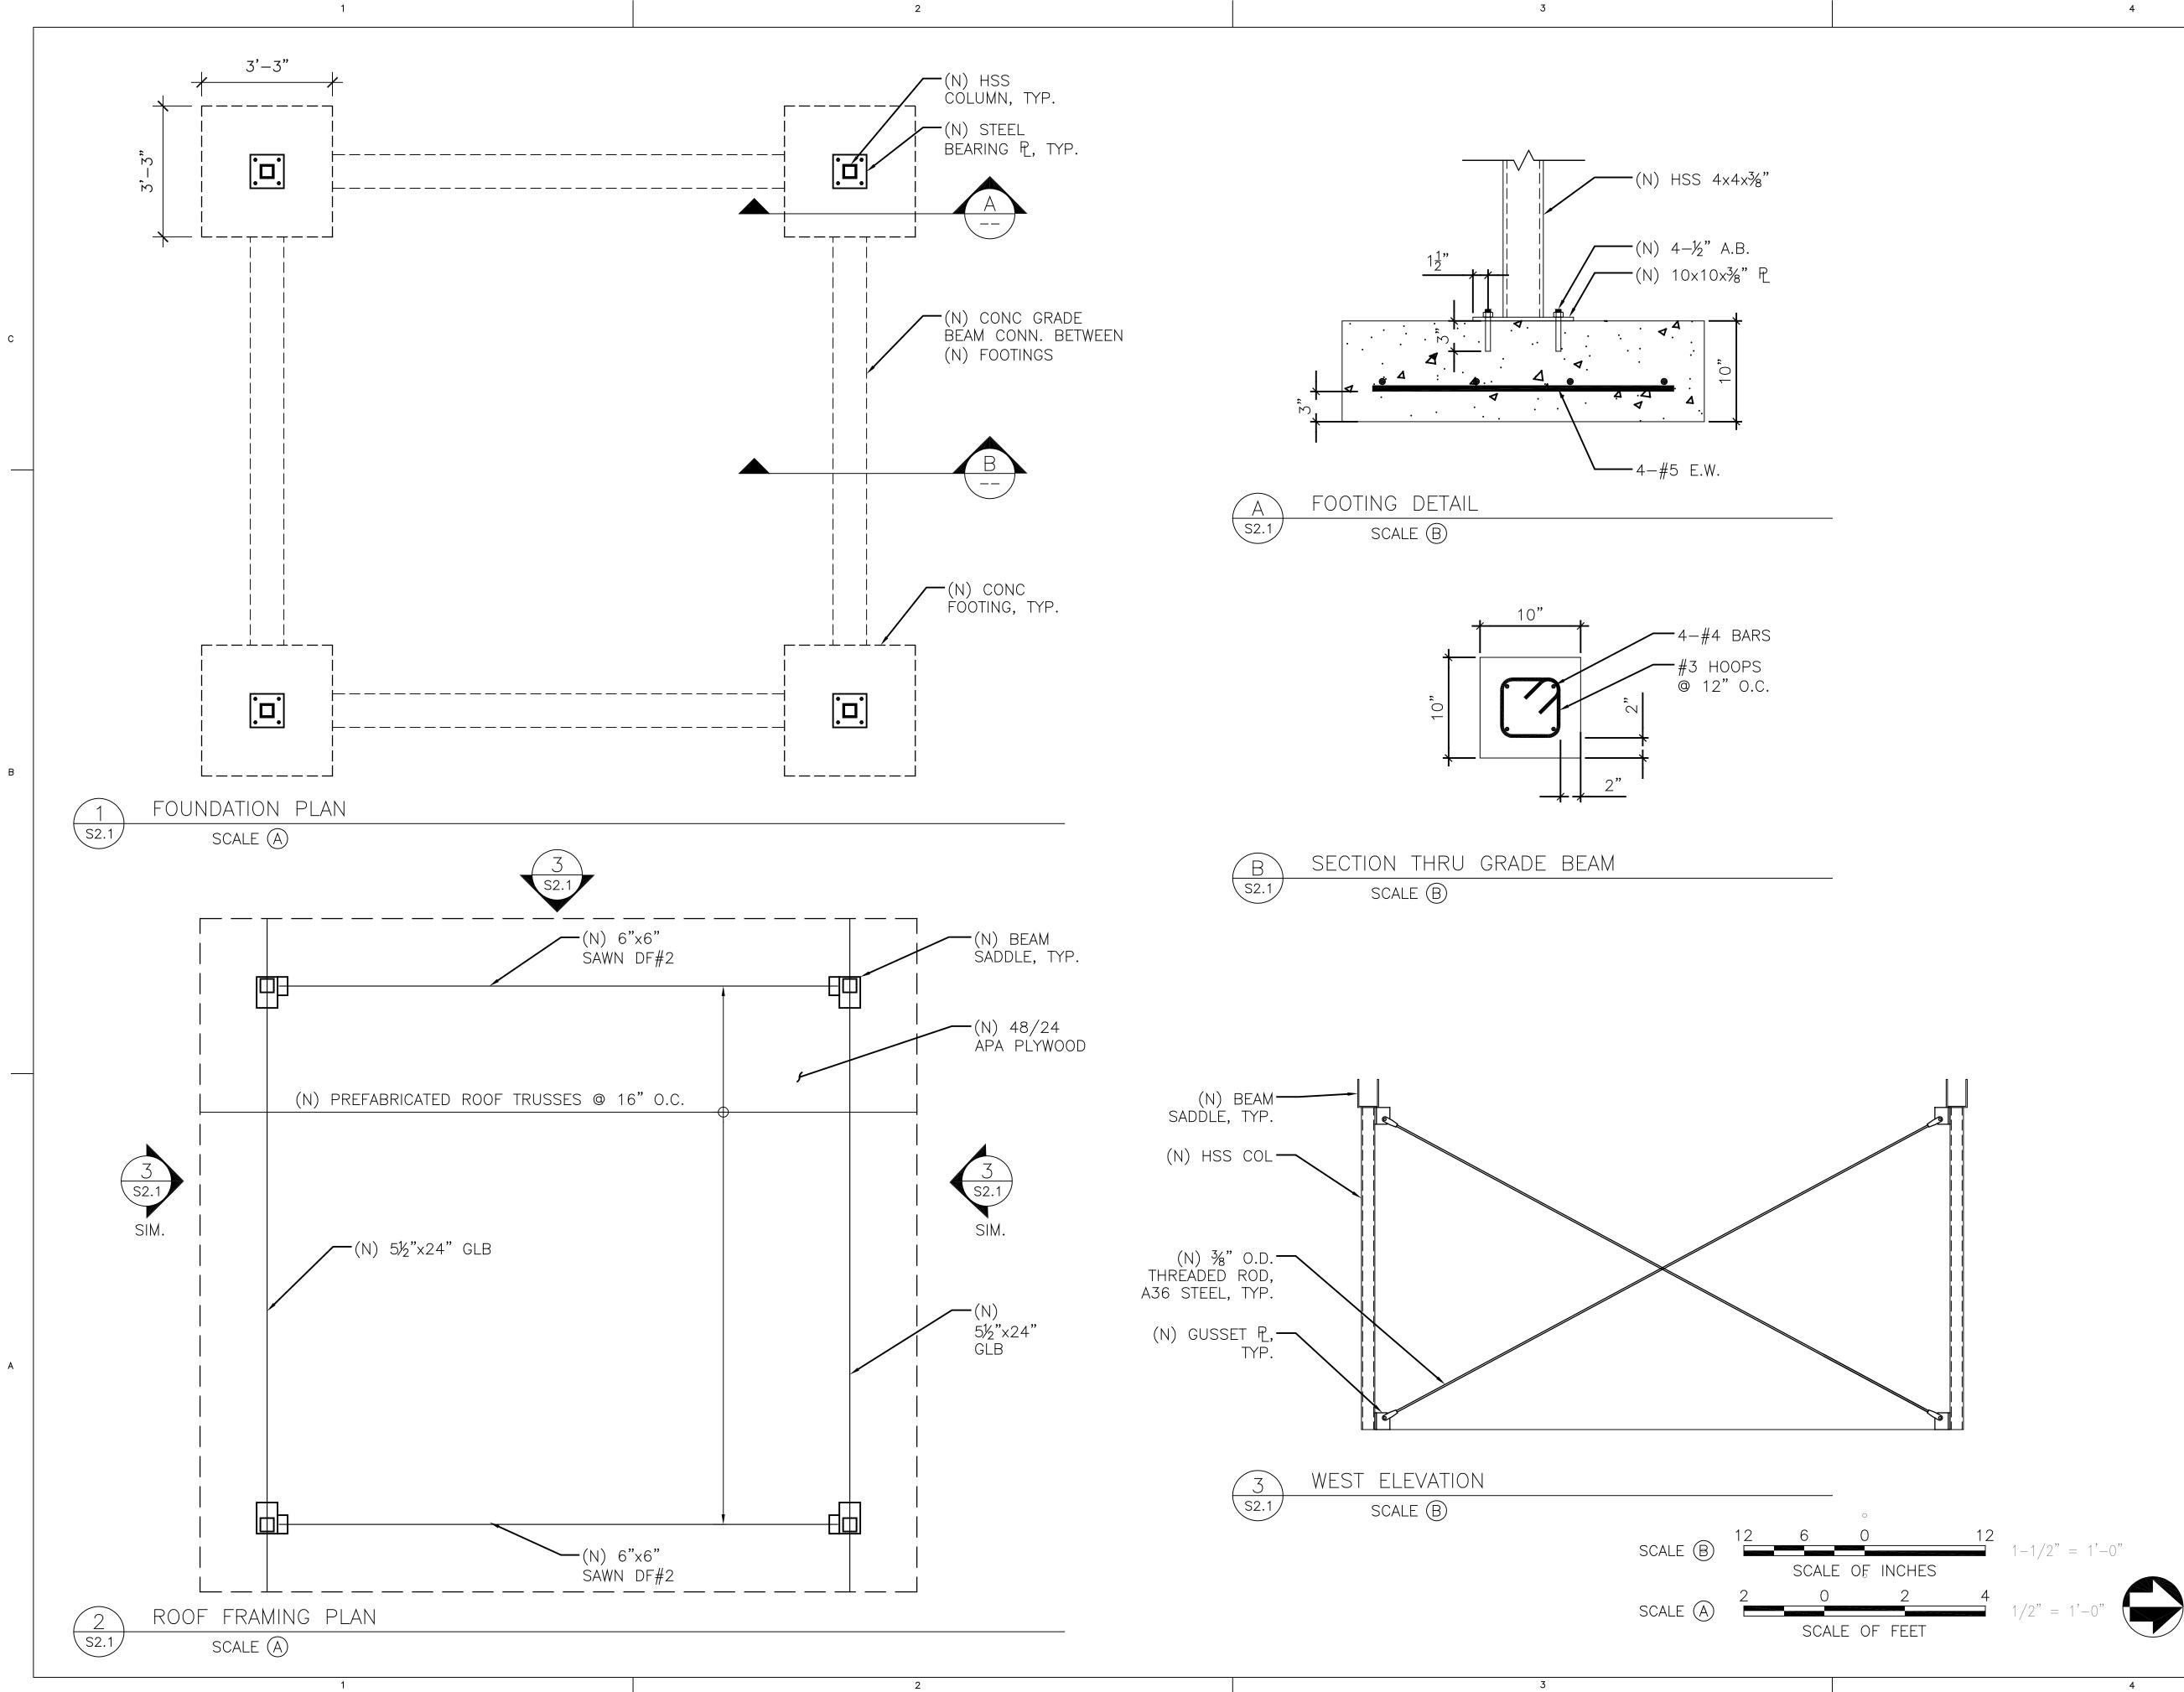

## ALT. A REFRIGERATION UNIT RELOCATION

1. ALTERNATE A INCLUDES A PARTIAL ENCLOSURE FOR THE EXISTING REFRIGERATOR AND FREEZER UNITS. 2. THE ENCLOSURE WILL HAVE OPEN SIDES THAT WILL ALLOW THE PLACEMENT OF THE REFRIGERATION UNITS FROM THE REAR OR SIDE AFTER THE STRUCTURE IS IN PLACE.

4

3. STEEL CROSS BRACING WILL BE INSTALLED TO ALLOW THE STRUCTURE TO WITHSTAND CODE REQUIRED SNOW AND LATERAL LOADS. 4. CROSS BRACING WILL BE DETAILED SUCH THAT IT

CAN BE REMOVED FOR REPLACEMENT OF THE REFRIGERATION UNITS.

1000 SANSOME STREET, SUITE 200 SAN FRANCISCO, CA 94111 T: 415.362.5154 F: 415.362.5560 www.page-turnbull.com

1. NEW CONCRETE PAD AT APPROXIMATE LODGE FLOOR

2. 1X8 ROUGH SAWN TRIM OVER TUBE STEEL FRAME. 3. STEEL ROD CROSS BRACING 4. RELOCATED REFRIGERATOR UNIT 5. RELOCATED FREEZER UNIT 6. EXISTING WOOD FENCE

#### ALT. A REFRIGERATION UNIT RELOCATION

1. ALTERNATE A INCLUDES A PARTIAL ENCLOSURE FOR THE EXISTING REFRIGERATOR AND FREEZER UNITS. 2. THE ENCLOSURE WILL HAVE OPEN SIDES THAT WILL ALLOW THE PLACEMENT OF THE REFRIGERATION ALLOW THE PLACEMENT OF THE REFRIGERATION UNITS FROM THE REAR OR SIDE AFTER THE STRUCTURE IS IN PLACE. STEEL CROSS BRACING WILL BE INSTALLED TO ALLOW THE STRUCTURE TO WITHSTAND CODE REQUIRED SNOW AND LATERAL LOADS.

4

- CROSS BRACING WILL BE DETAILED SUCH THAT IT CAN BE REMOVED FOR REPLACEMENT OF THE REFRIGERATION UNITS.

PROJECT TITLE

SFAL & SIGNATU

NEW CONCRETE PAD AT APPROXIMATE LODGE FLOOR

2. 1X8 ROUGH SAWN TRIM OVER STEEL TUBE

FRAME.
STEEL ROD CROSS BRACING
WOOD SHINGLE ROOF
RELOCATED CONDENSER UNITS SET ON CEILING RAFTERS WITH SUFFICIENT CLEARANCE FOR SIDE VENTILATION.