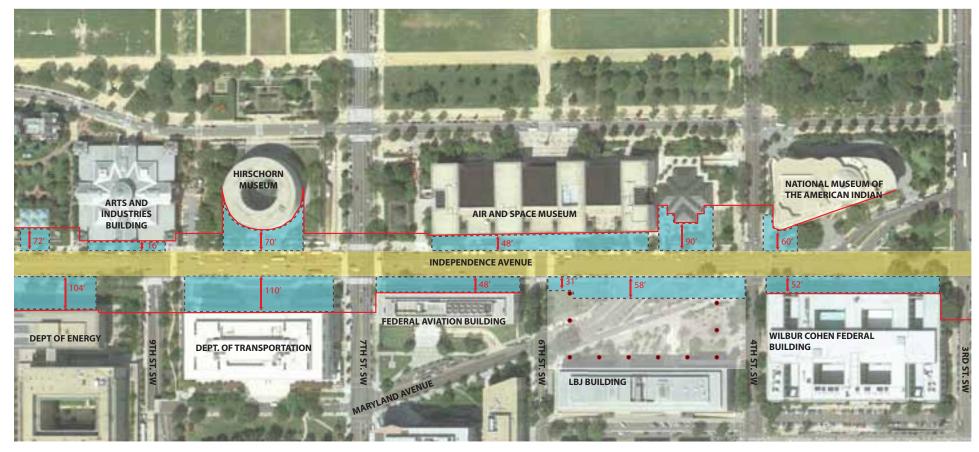

# INDEPENDENCE AVENUE VIEW CORRIDOR STUDY: 14TH ST. TO 1ST ST.



MEMORIAL SITE STUDIED VIEW

JAGGED BUILDING EDGE ON INDEPENDENCE AVENUE

# INDEPENDENCE AVENUE VIEW CORRIDOR STUDY: 14TH ST. TO 9TH ST.



# INDEPENDENCE AVENUE VIEW CORRIDOR STUDY: 9TH ST. TO 3RD ST.



# INDEPENDENCE AVENUE VIEW CORRIDOR STUDY: 3RD. TO 1ST ST.



#### COLUMNPLACEMENTDIAGRAM







VIEW 1 ALONG INDEPENDENCE AVENUE





VIEW 2 ALONG INDEPENDENCE AVENUE

EISENHOWER MEMORIAL Gehry Partners • AECOM Joint Venture





VIEW 3 ALONG INDEPENDENCE AVENUE





VIEW 4 ALONG INDEPENDENCE AVENUE

EISENHOWER MEMORIAL Gehry Partners • AECOM Joint Venture