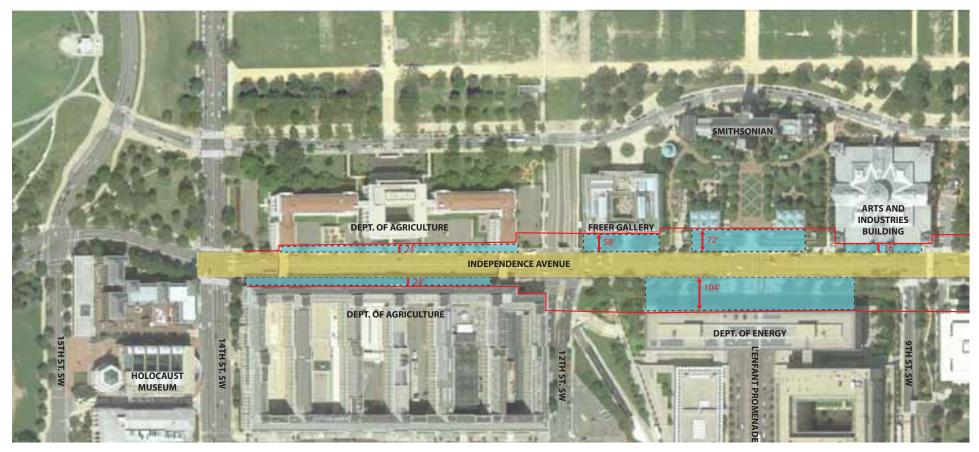

# INDEPENDENCE AVENUE VIEW CORRIDOR STUDY: 14TH ST. TO 1ST ST.



MEMORIAL SITE STUDIED VIEW

JAGGED BUILDING EDGE ON INDEPENDENCE AVENUE

# INDEPENDENCE AVENUE VIEW CORRIDOR STUDY: 14TH ST. TO 9TH ST.



# INDEPENDENCE AVENUE VIEW CORRIDOR STUDY: 9TH ST. TO 3RD ST.



# INDEPENDENCE AVENUE VIEW CORRIDOR STUDY: 3RD. TO 1ST ST.



#### COLUMNPLACEMENTDIAGRAM







VIEW 1 ALONG INDEPENDENCE AVENUE





VIEW 2 ALONG INDEPENDENCE AVENUE

EISENHOWER MEMORIAL Gehry Partners • AECOM Joint Venture





VIEW 3 ALONG INDEPENDENCE AVENUE





VIEW 4 ALONG INDEPENDENCE AVENUE

EISENHOWER MEMORIAL Gehry Partners • AECOM Joint Venture