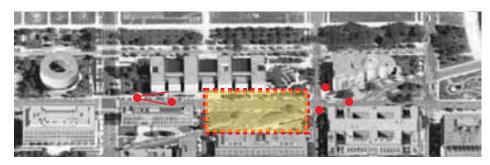

# INDEPENDENCE AVENUE VIEW CORRIDOR STUDY: 14TH ST. TO 1ST ST.

MEMORIAL SITE STUDIED VIEW

JAGGED BUILDING EDGE ON INDEPENDENCE AVENUE