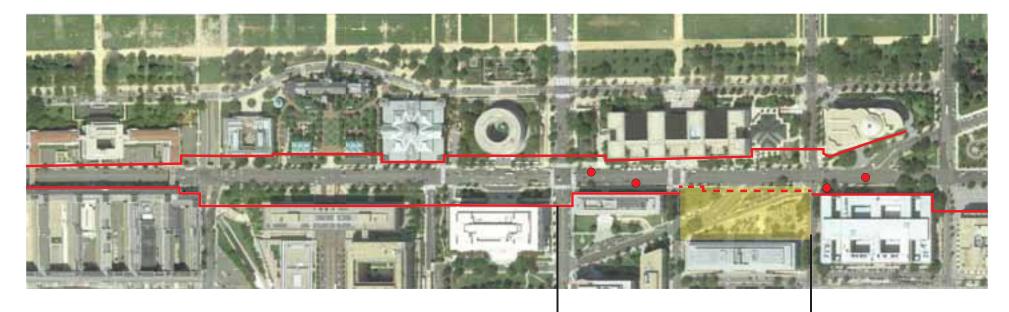

# INDEPENDENCE AVENUE VIEW CORRIDOR STUDY: 14TH ST. TO 1ST ST.

MEMORIAL SITE STUDIED VIEW

JAGGED BUILDING EDGE ON INDEPENDENCE AVENUE