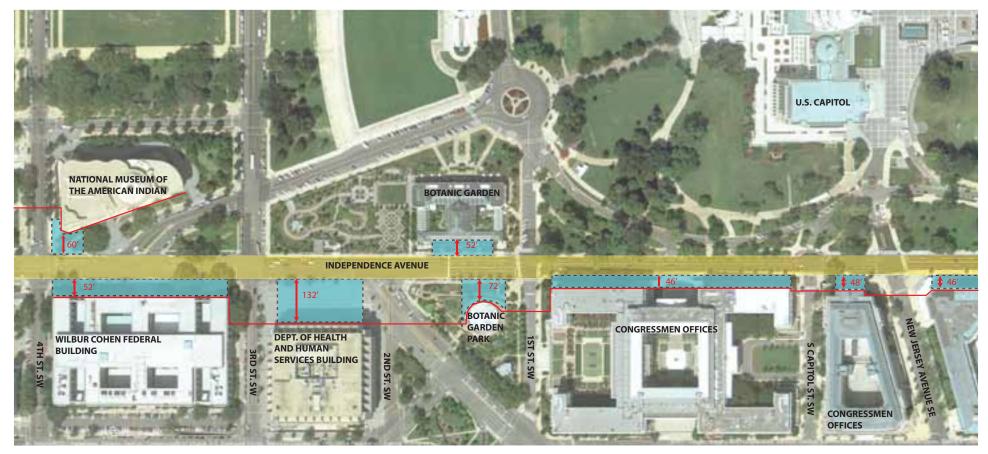

# INDEPENDENCE AVENUE VIEW CORRIDOR STUDY: 14TH ST. TO 1ST ST.



MEMORIAL SITE STUDIED VIEW

JAGGED BUILDING EDGE ON INDEPENDENCE AVENUE

# INDEPENDENCE AVENUE VIEW CORRIDOR STUDY: 14TH ST. TO 9TH ST.



# INDEPENDENCE AVENUE VIEW CORRIDOR STUDY: 9TH ST. TO 3RD ST.



# INDEPENDENCE AVENUE VIEW CORRIDOR STUDY: 3RD. TO 1ST ST.



#### COLUMNPLACEMENTDIAGRAM







VIEW 1 ALONG INDEPENDENCE AVENUE





VIEW 2 ALONG INDEPENDENCE AVENUE

EISENHOWER MEMORIAL Gehry Partners • AECOM Joint Venture





VIEW 3 ALONG INDEPENDENCE AVENUE





VIEW 4 ALONG INDEPENDENCE AVENUE

EISENHOWER MEMORIAL Gehry Partners • AECOM Joint Venture