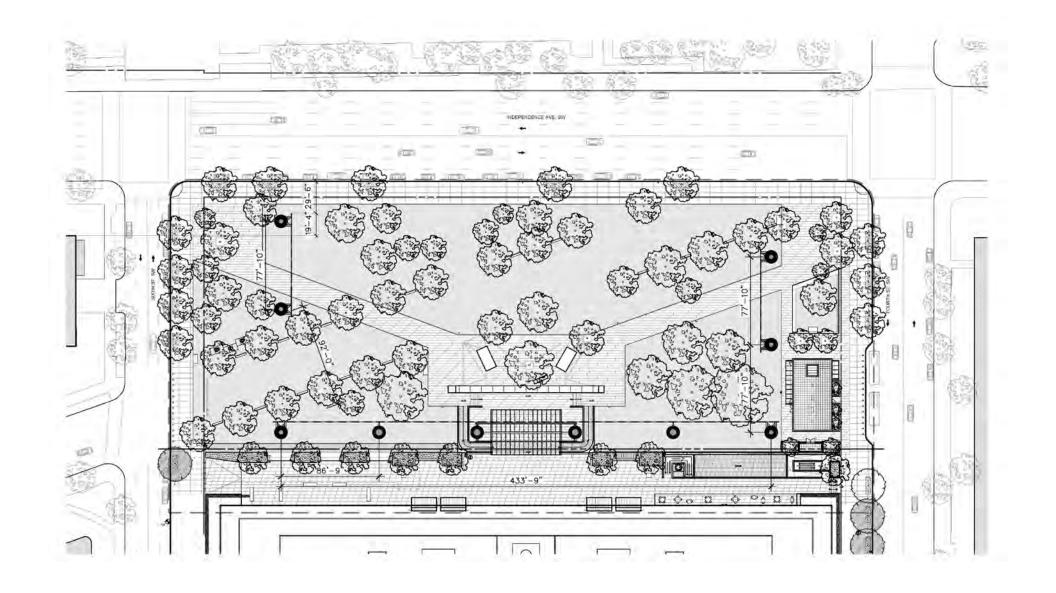

**DIAGRAM A:** CURRENT DESIGN - 80' COLUMNS

(92' CLEAR AT MARYLAND AVENUE)

PLAN

**DIAGRAM A:** CURRENT DESIGN - 80' COLUMNS (92' CLEAR AT MARYLAND AVENUE)

AERIAL

**DIAGRAM A:** CURRENT DESIGN - 80' COLUMNS (92' CLEAR AT MARYLAND AVENUE) *ELEVATION* 

**DIAGRAM A:** CURRENT DESIGN - 80' COLUMNS (92' CLEAR AT MARYLAND AVENUE)

INDEPENDENCE AVENUE VIEW 3

**DIAGRAM A:** CURRENT DESIGN - 80' COLUMNS (92' CLEAR AT MARYLAND AVENUE)

MARYLAND AVENUE VIEW 1

**DIAGRAM A:** CURRENT DESIGN - 80' COLUMNS (92' CLEAR AT MARYLAND AVENUE)