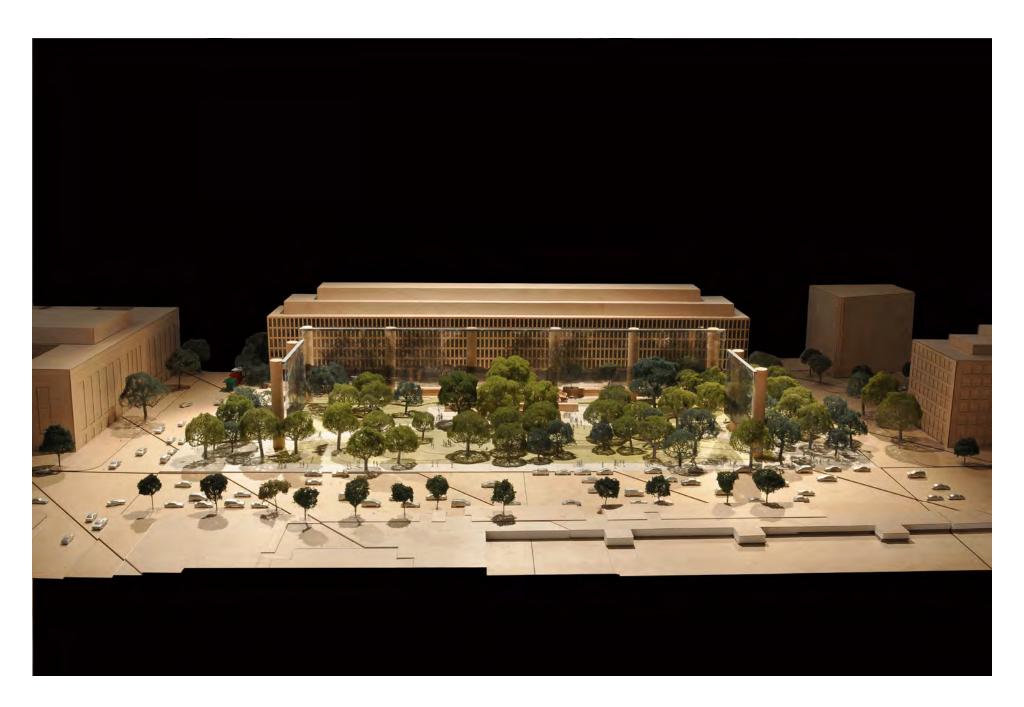

**DIAGRAM A:** CURRENT DESIGN - 80' COLUMNS

(92' CLEAR AT MARYLAND AVENUE)

PLAN

**DIAGRAM A:** CURRENT DESIGN - 80' COLUMNS (92' CLEAR AT MARYLAND AVENUE)

AERIAL

**DIAGRAM A:** CURRENT DESIGN - 80' COLUMNS (92' CLEAR AT MARYLAND AVENUE) *ELEVATION* 

**DIAGRAM A:** CURRENT DESIGN - 80' COLUMNS (92' CLEAR AT MARYLAND AVENUE)

INDEPENDENCE AVENUE VIEW 3

**DIAGRAM A:** CURRENT DESIGN - 80' COLUMNS (92' CLEAR AT MARYLAND AVENUE)

MARYLAND AVENUE VIEW 1

**DIAGRAM A:** CURRENT DESIGN - 80' COLUMNS (92' CLEAR AT MARYLAND AVENUE)