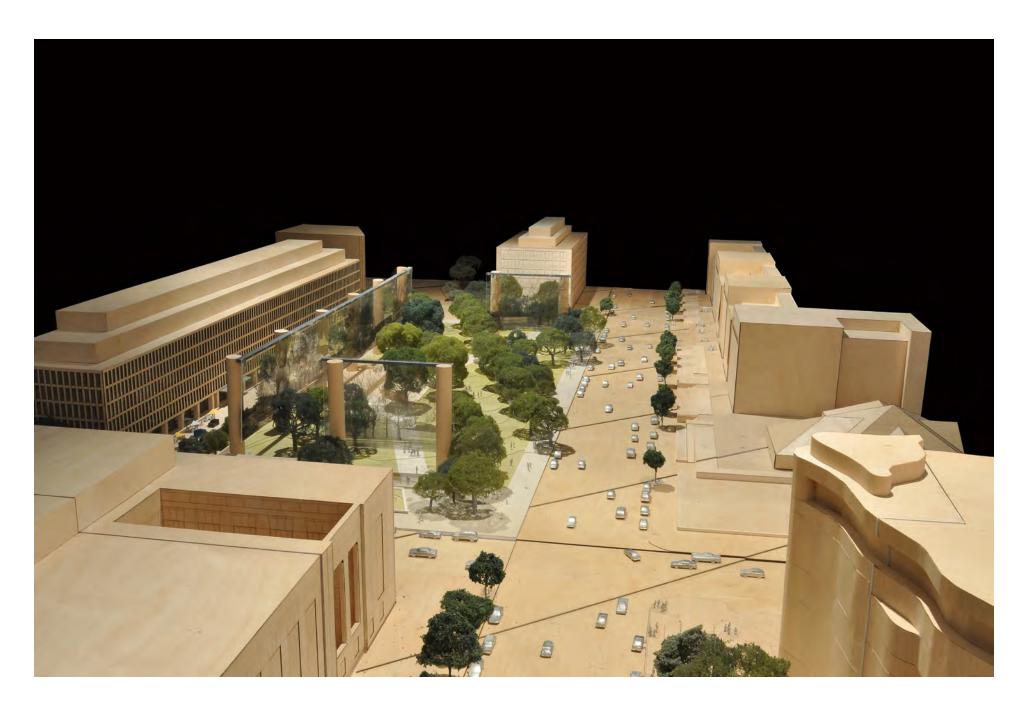

**DIAGRAM A:** CURRENT DESIGN - 80' COLUMNS

(92' CLEAR AT MARYLAND AVENUE)

PLAN

**DIAGRAM A:** CURRENT DESIGN - 80' COLUMNS (92' CLEAR AT MARYLAND AVENUE)

AERIAL

**DIAGRAM A:** CURRENT DESIGN - 80' COLUMNS (92' CLEAR AT MARYLAND AVENUE) *ELEVATION* 

**DIAGRAM A:** CURRENT DESIGN - 80' COLUMNS (92' CLEAR AT MARYLAND AVENUE)

INDEPENDENCE AVENUE VIEW 3

**DIAGRAM A:** CURRENT DESIGN - 80' COLUMNS (92' CLEAR AT MARYLAND AVENUE)

MARYLAND AVENUE VIEW 1

**DIAGRAM A:** CURRENT DESIGN - 80' COLUMNS (92' CLEAR AT MARYLAND AVENUE)