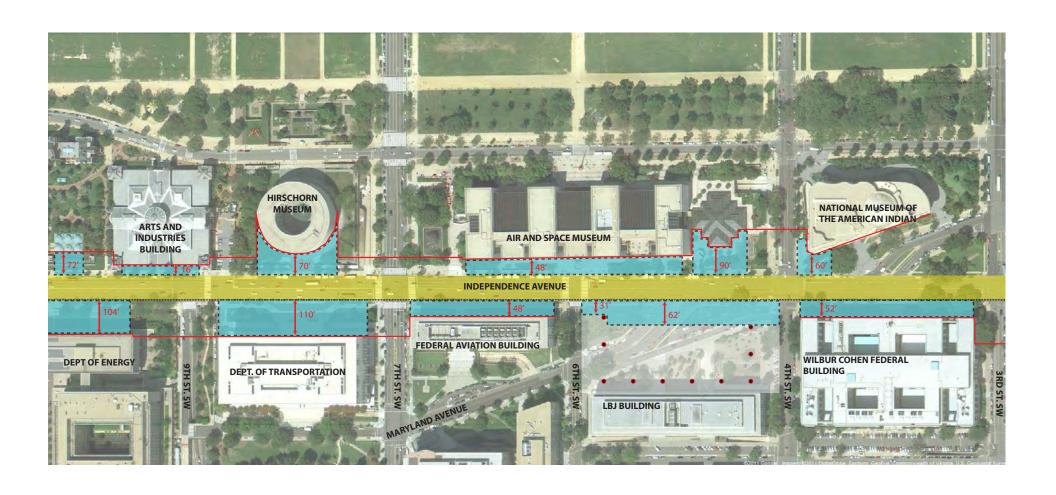

E)

AERIAL





**DIAGRAM A:** CURRENT DESIGN - 80' COLUMNS (92' CLEAR AT MARYLAND AVENUE) *ELEVATION* 



**DIAGRAM A:** CURRENT DESIGN - 80' COLUMNS (92' CLEAR AT MARYLAND AVENUE)

INDEPENDENCE AVENUE VIEW 3





**DIAGRAM A:** CURRENT DESIGN - 80' COLUMNS (92' CLEAR AT MARYLAND AVENUE)

MARYLAND AVENUE VIEW 1





**DIAGRAM A:** CURRENT DESIGN - 80' COLUMNS (92' CLEAR AT MARYLAND AVENUE)

MARYLAND AVENUE VIEW 3



### IV RECAP OF CURRENT VIEW CORRIDORS

MARYLAND AVENUE & INDEPENDENT AVENUE

# VIEW CORRIDOR STUDIES ALONG MARYLAND AVENUE



VIEWPOINTS ALONG MARYLAND AVENUE

















## INDEPENDENCE AVENUE VIEW CORRIDOR STUDY: 14TH ST. TO 1ST ST.



## INDEPENDENCE AVENUE VIEW CORRIDOR STUDY: 14TH ST. TO 9TH ST.







## INDEPENDENCE AVENUE VIEW CORRIDOR STUDY: 9TH ST. TO 3RD ST.