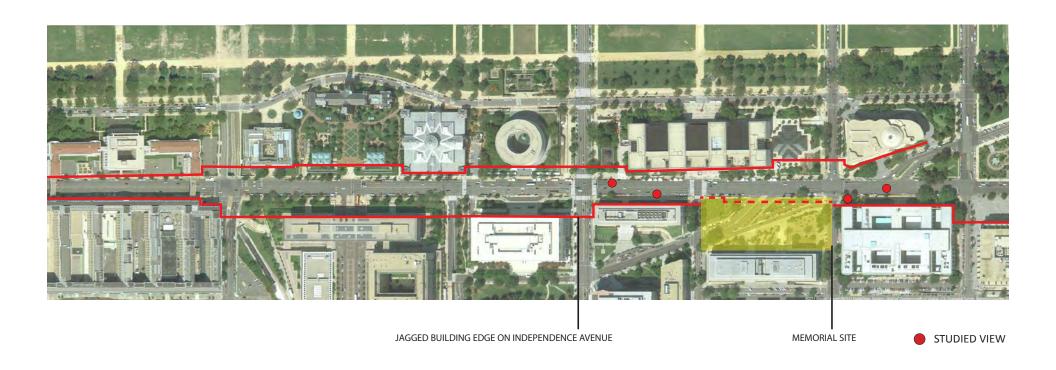

### IV RECAP OF CURRENT VIEW CORRIDORS

MARYLAND AVENUE & INDEPENDENT AVENUE

# VIEW CORRIDOR STUDIES ALONG MARYLAND AVENUE

VIEWPOINTS ALONG MARYLAND AVENUE

## INDEPENDENCE AVENUE VIEW CORRIDOR STUDY: 14TH ST. TO 1ST ST.

## INDEPENDENCE AVENUE VIEW CORRIDOR STUDY: 14TH ST. TO 9TH ST.

## INDEPENDENCE AVENUE VIEW CORRIDOR STUDY: 9TH ST. TO 3RD ST.