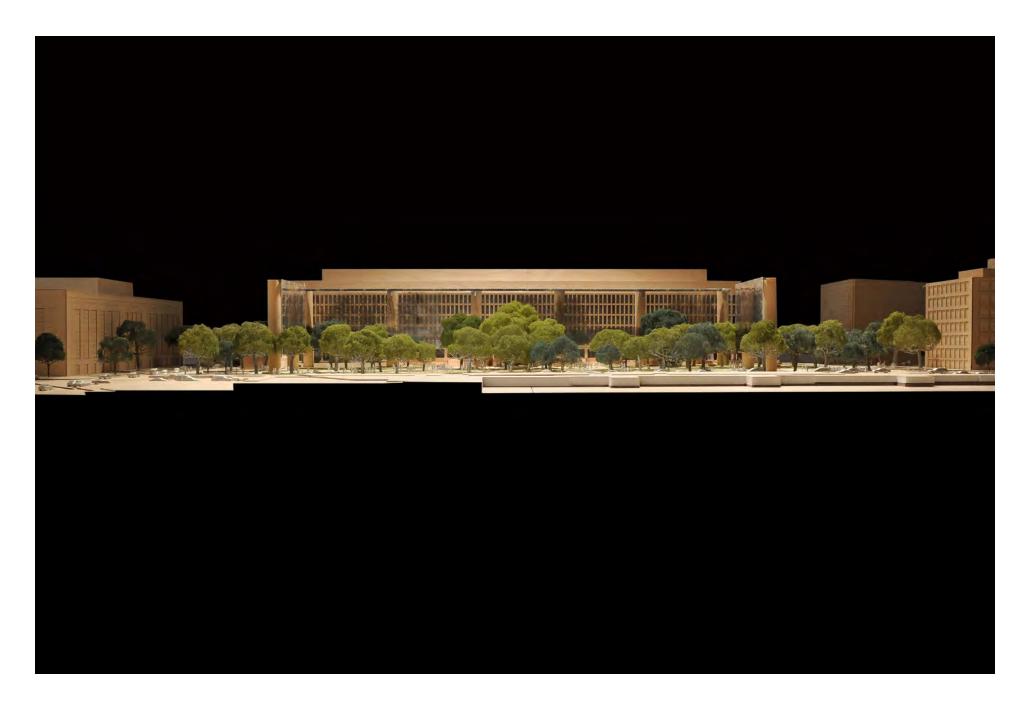

**DIAGRAM A:** CURRENT DESIGN - 80' COLUMNS

(92' CLEAR AT MARYLAND AVENUE)

PLAN

**DIAGRAM A:** CURRENT DESIGN - 80' COLUMNS (92' CLEAR AT MARYLAND AVENUE)

AERIAL

**DIAGRAM A:** CURRENT DESIGN - 80' COLUMNS (92' CLEAR AT MARYLAND AVENUE) *ELEVATION* 

**DIAGRAM A:** CURRENT DESIGN - 80' COLUMNS (92' CLEAR AT MARYLAND AVENUE)

INDEPENDENCE AVENUE VIEW 3

**DIAGRAM A:** CURRENT DESIGN - 80' COLUMNS (92' CLEAR AT MARYLAND AVENUE)

MARYLAND AVENUE VIEW 1

**DIAGRAM A:** CURRENT DESIGN - 80' COLUMNS (92' CLEAR AT MARYLAND AVENUE)