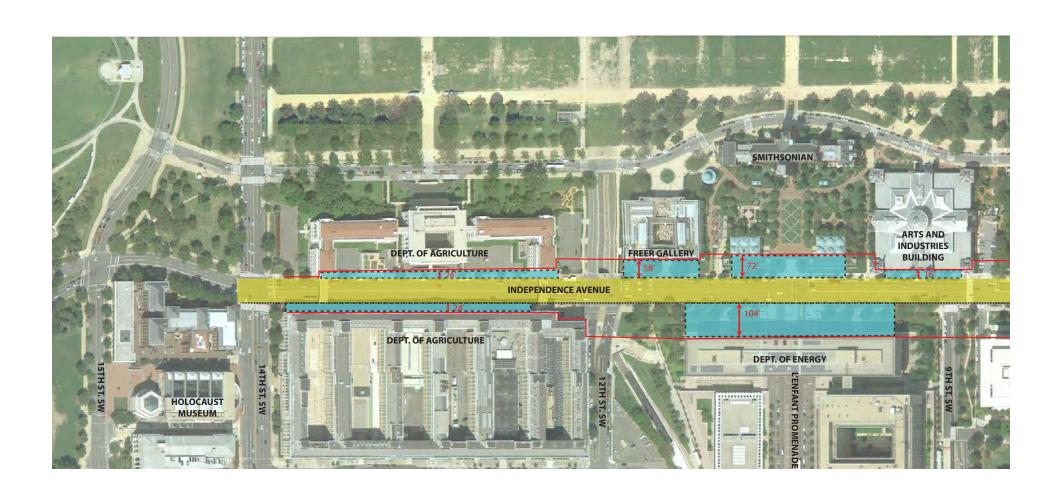

DIAGRAM A:** CURRENT DESIGN - 80' COLUMNS (92' CLEAR AT MARYLAND AVENUE)

AERIAL





**DIAGRAM A:** CURRENT DESIGN - 80' COLUMNS (92' CLEAR AT MARYLAND AVENUE) *ELEVATION* 



**DIAGRAM A:** CURRENT DESIGN - 80' COLUMNS (92' CLEAR AT MARYLAND AVENUE)

INDEPENDENCE AVENUE VIEW 3





**DIAGRAM A:** CURRENT DESIGN - 80' COLUMNS (92' CLEAR AT MARYLAND AVENUE)

MARYLAND AVENUE VIEW 1





**DIAGRAM A:** CURRENT DESIGN - 80' COLUMNS (92' CLEAR AT MARYLAND AVENUE)

MARYLAND AVENUE VIEW 3



### IV RECAP OF CURRENT VIEW CORRIDORS

MARYLAND AVENUE & INDEPENDENT AVENUE

# VIEW CORRIDOR STUDIES ALONG MARYLAND AVENUE



VIEWPOINTS ALONG MARYLAND AVENUE

















## INDEPENDENCE AVENUE VIEW CORRIDOR STUDY: 14TH ST. TO 1ST ST.



## INDEPENDENCE AVENUE VIEW CORRIDOR STUDY: 14TH ST. TO 9TH ST.







## INDEPENDENCE AVENUE VIEW CORRIDOR STUDY: 9TH ST. TO 3RD ST.