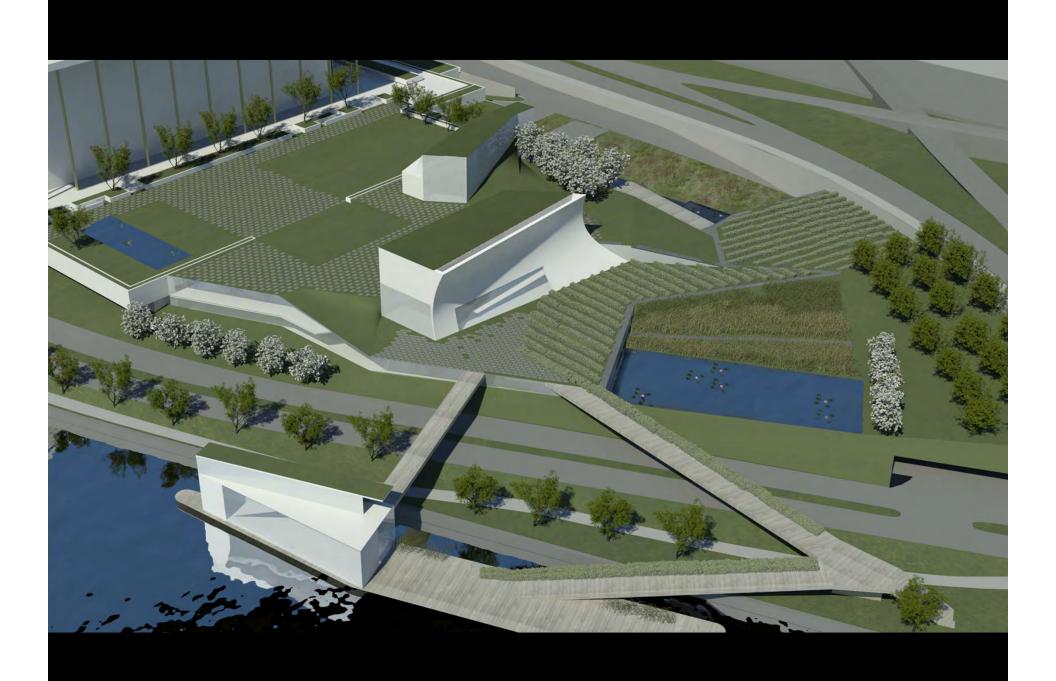

3 PAVILIONS: a) Entry Pavilion

b) Glissando Pavilion

c) River Pavilion

FUSION WITH LANDSCAPE AND RIVER

INSTRUMENT WITH NATURAL LIGHT

MATERIAL INNOVATION / RELATION

**ECOLOGICAL INTEGRATION** 

3 PAVILIONS: a) Entry Pavilion

b) Glissando Pavilionc) Potomac Pavilion

FUSION WITH LANDSCAPE AND RIVER

INSTRUMENT WITH NATURAL LIGHT

MATERIAL INNOVATION / RELATION

FOOLOGICAL INTEGRATION

3 PAVILIONS: a) Entry Pavilior

b) Glissando Pavilion

c) Potomac Pavillor

FUSION WITH LANDSCAPE AND RIVER

INSTRUMENT WITH NATURAL LIGHT

MATERIAL INNOVATION / RELATION

ECOLOGICAL INTEGRATION

3 PAVILIONS: a) Entry Pavilior

b) Glissando Pavilion

c) Potomac Pavilion

FUSION WITH LANDSCAPE AND RIVER

INSTRUMENT WITH NATURAL LIGHT

MATERIAL INNOVATION / RELATION

**ECOLOGICAL INTEGRATION** 