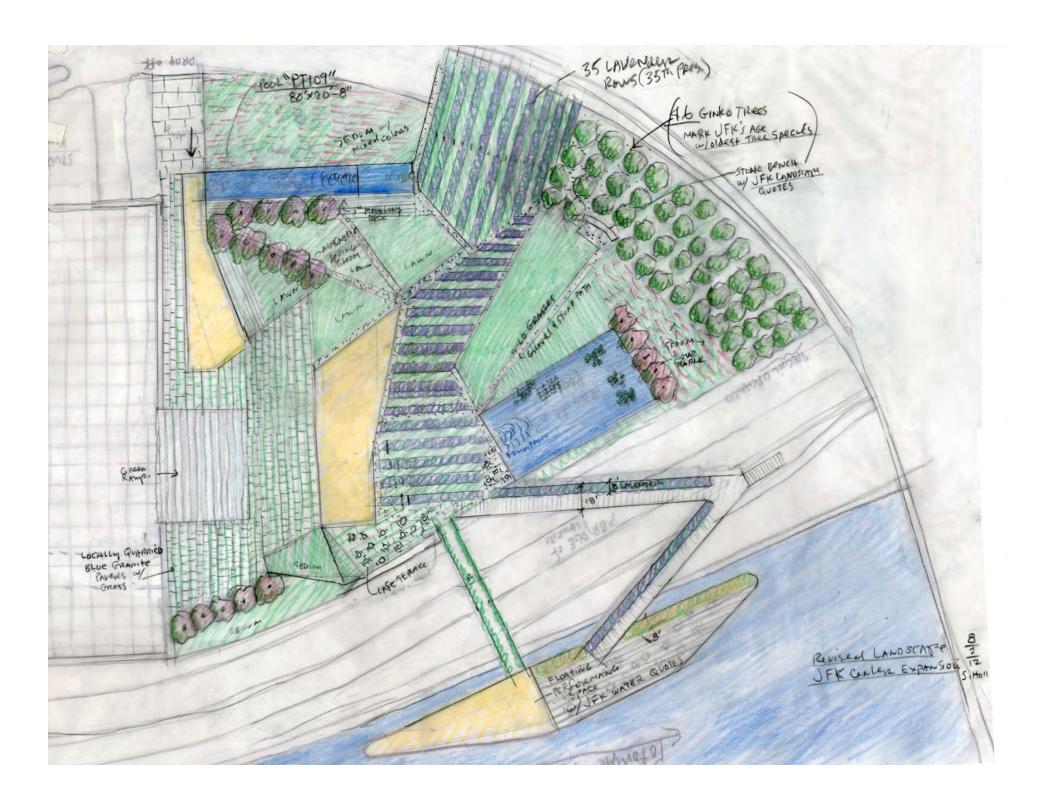

3 PAVILIONS: a) Entry Pavilion

b) Glissando Pavilion

c) River Pavilion

FUSION WITH LANDSCAPE AND RIVER

INSTRUMENT WITH NATURAL LIGHT

MATERIAL INNOVATION / RELATION

**ECOLOGICAL INTEGRATION** 

3 PAVILIONS: a) Entry Pavilion