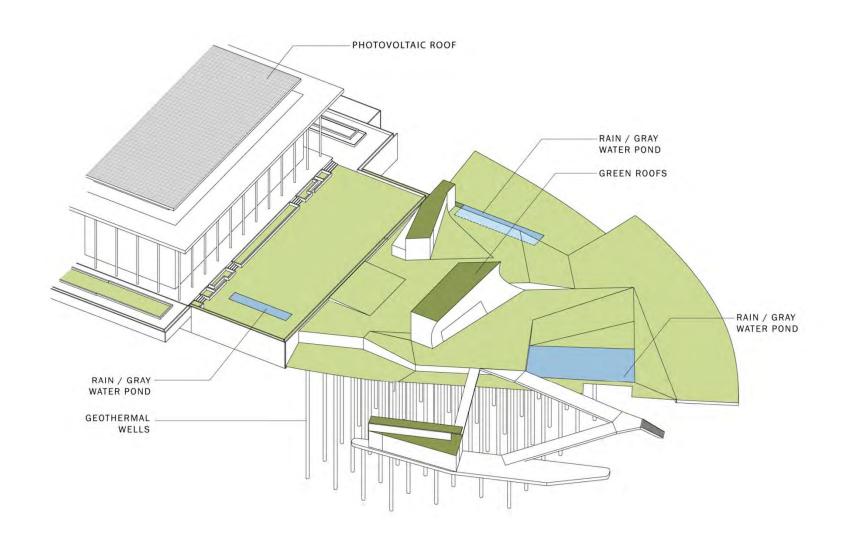

ion

c) River Pavilion



FUSION WITH LANDSCAPE AND RIVER



INSTRUMENT WITH NATURAL LIGHT



MATERIAL INNOVATION / RELATION



**ECOLOGICAL INTEGRATION** 













3 PAVILIONS: a) Entry Pavilion

b) Glissando Pavilionc) Potomac Pavilion



FUSION WITH LANDSCAPE AND RIVER



INSTRUMENT WITH NATURAL LIGHT



MATERIAL INNOVATION / RELATION



FOOLOGICAL INTEGRATION







3 PAVILIONS: a) Entry Pavilior

b) Glissando Pavilion

c) Potomac Pavillor



FUSION WITH LANDSCAPE AND RIVER



INSTRUMENT WITH NATURAL LIGHT



MATERIAL INNOVATION / RELATION



ECOLOGICAL INTEGRATION











3 PAVILIONS: a) Entry Pavilior

b) Glissando Pavilion

c) Potomac Pavilion



FUSION WITH LANDSCAPE AND RIVER



INSTRUMENT WITH NATURAL LIGHT



MATERIAL INNOVATION / RELATION



**ECOLOGICAL INTEGRATION**