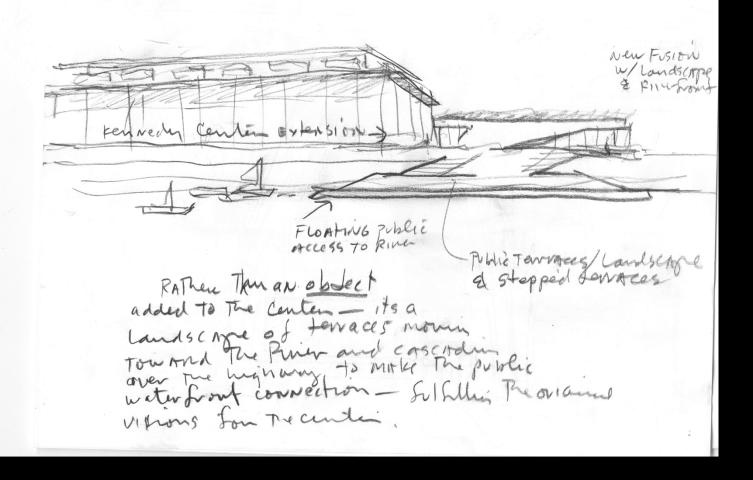

3 PAVILIONS: a) Entry Pavilion

b) Glissando Pavilion

c) River Pavilion

FUSION WITH LANDSCAPE AND RIVER

INSTRUMENT WITH NATURAL LIGHT

MATERIAL INNOVATION / RELATION

**ECOLOGICAL INTEGRATION** 

3 PAVILIONS: a) Entry Pavilion