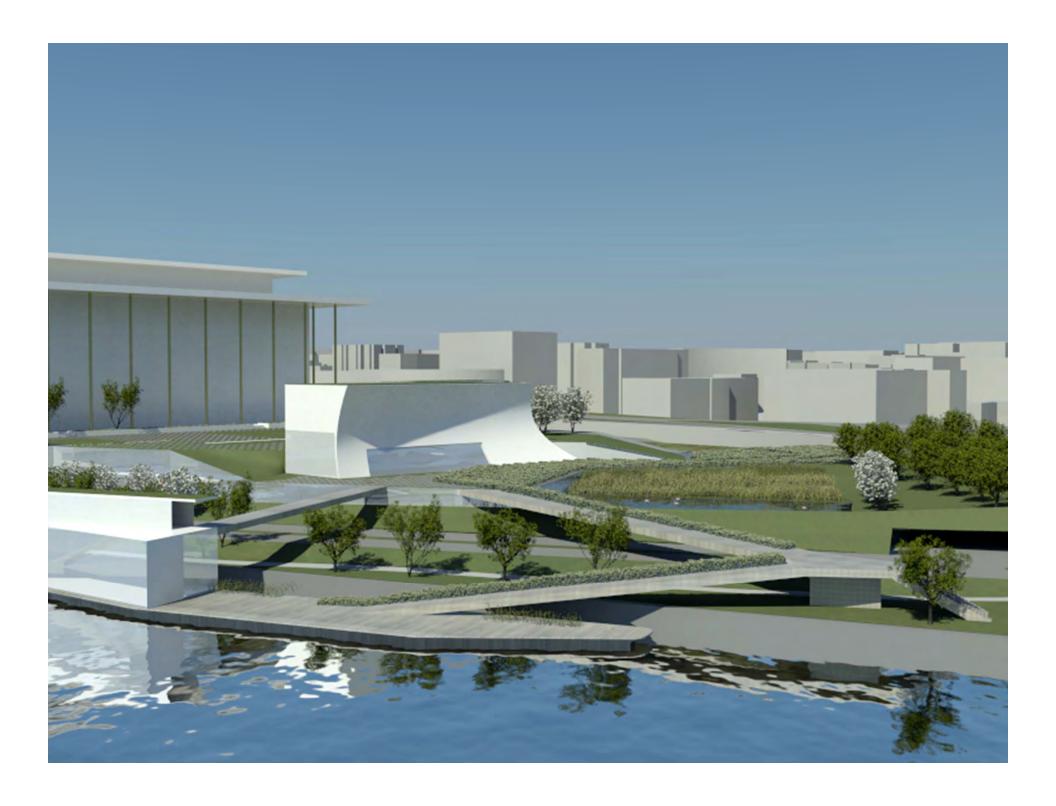

3 PAVILIONS: a) Entry Pavilion

b) Glissando Pavilion

c) River Pavilion

FUSION WITH LANDSCAPE AND RIVER

INSTRUMENT WITH NATURAL LIGHT

MATERIAL INNOVATION / RELATION

**ECOLOGICAL INTEGRATION** 

3 PAVILIONS: a) Entry Pavilion