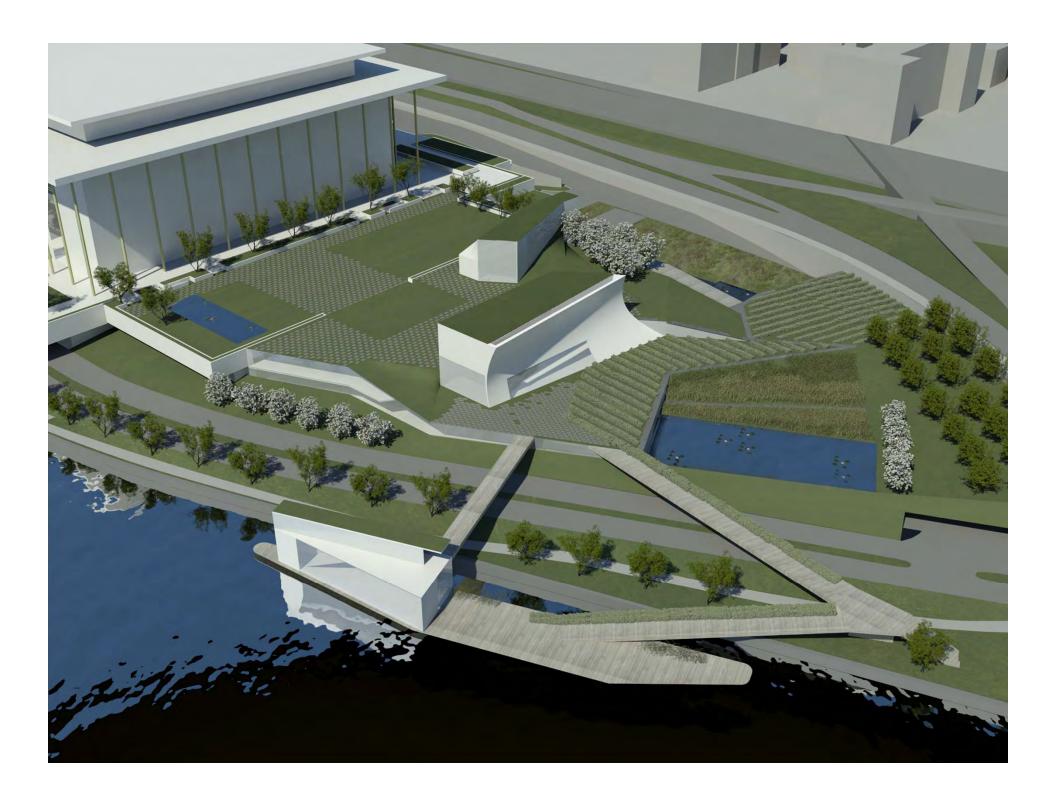

3 PAVILIONS: a) Entry Pavilion

b) Glissando Pavilion

c) River Pavilion

FUSION WITH LANDSCAPE AND RIVER

INSTRUMENT WITH NATURAL LIGHT

MATERIAL INNOVATION / RELATION

**ECOLOGICAL INTEGRATION** 

3 PAVILIONS: a) Entry Pavilion

b) Glissando Pavilionc) Potomac Pavilion

FUSION WITH LANDSCAPE AND RIVER

INSTRUMENT WITH NATURAL LIGHT

MATERIAL INNOVATION / RELATION

FOOLOGICAL INTEGRATION

3 PAVILIONS: a) Entry Pavilior

b) Glissando Pavilion

c) Potomac Pavillor

FUSION WITH LANDSCAPE AND RIVER

INSTRUMENT WITH NATURAL LIGHT

MATERIAL INNOVATION / RELATION

ECOLOGICAL INTEGRATION

3 PAVILIONS: a) Entry Pavilior

b) Glissando Pavilion

c) Potomac Pavilion

FUSION WITH LANDSCAPE AND RIVER

INSTRUMENT WITH NATURAL LIGHT

MATERIAL INNOVATION / RELATION

**ECOLOGICAL INTEGRATION** 