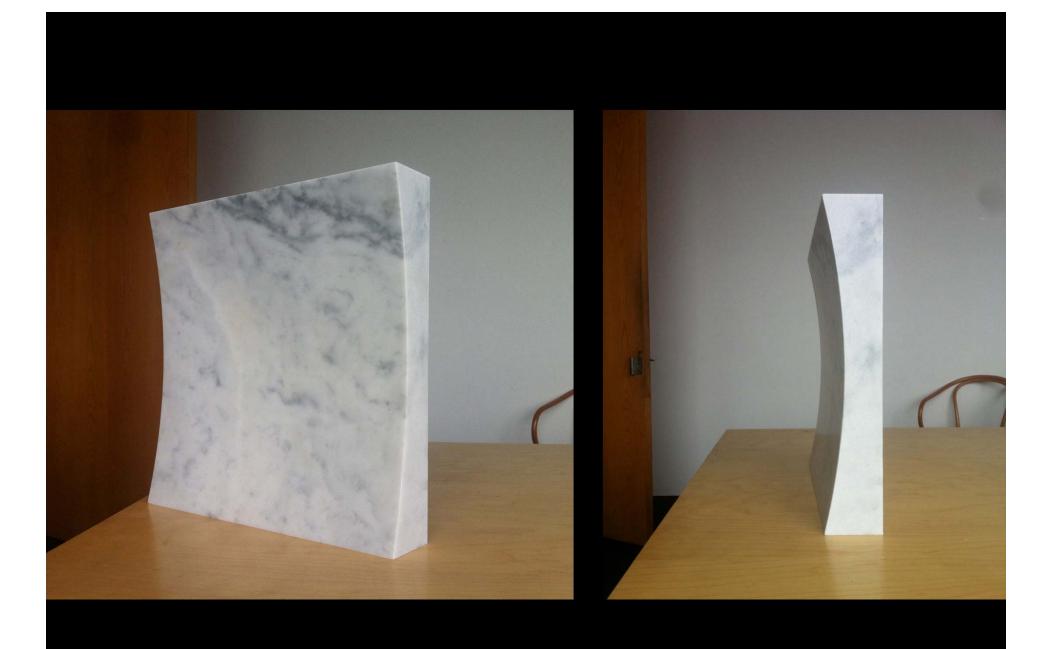

c) Potomac Pavillor

FUSION WITH LANDSCAPE AND RIVER

INSTRUMENT WITH NATURAL LIGHT

MATERIAL INNOVATION / RELATION

ECOLOGICAL INTEGRATION

3 PAVILIONS: a) Entry Pavilior

b) Glissando Pavilion

c) Potomac Pavilion