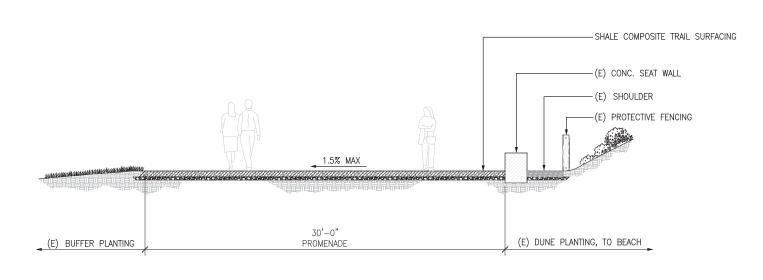

WOODEN BOARDWALK AT PROMENADE

AIRFIELD INTERFACE AND DRAINAGE AT PROMENADE

DRAINAGE AT PROMENADE

DRAIN INLETS AT NOAA COMPLEX

SHALE COMPOSITE TRAIL SURFACING - PROPOSED PROMENADE PAVING

SECTION 6 - Promenade at West Bluff

1/4" = 1'-0"

**SECTION 5 -** Promenade at Airfield 1/4" = 1'-0"

**SECTION 4 -** Promenade at Airfield Seatwall 1/4" = 1'-0"

**SECTION 3 -** Promenade at Marsh

SECTION 2 - Promenade at East Beach

1/4" = 1'-0"

**SECTION 1 - Promenade at East Beach Dune Planting** 

1/4" = 1'-0"

PMIS-221770 SCHEMATIC DESIGN SUBMITTAL: MARCH 10, 2016

**KEY MAP** 

400 Total Existing Parking Spaces

178 Paved Spaces

156 Reinforced Turf Spaces