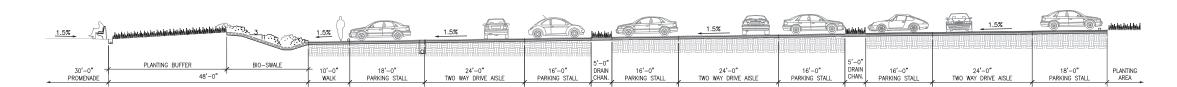

## **PARKING SUMMARY:**

**Total Parking Spaces** 329 Paved Spaces Overflow Spaces 71

**SECTION -** East Beach Parking Lot N.T.S.