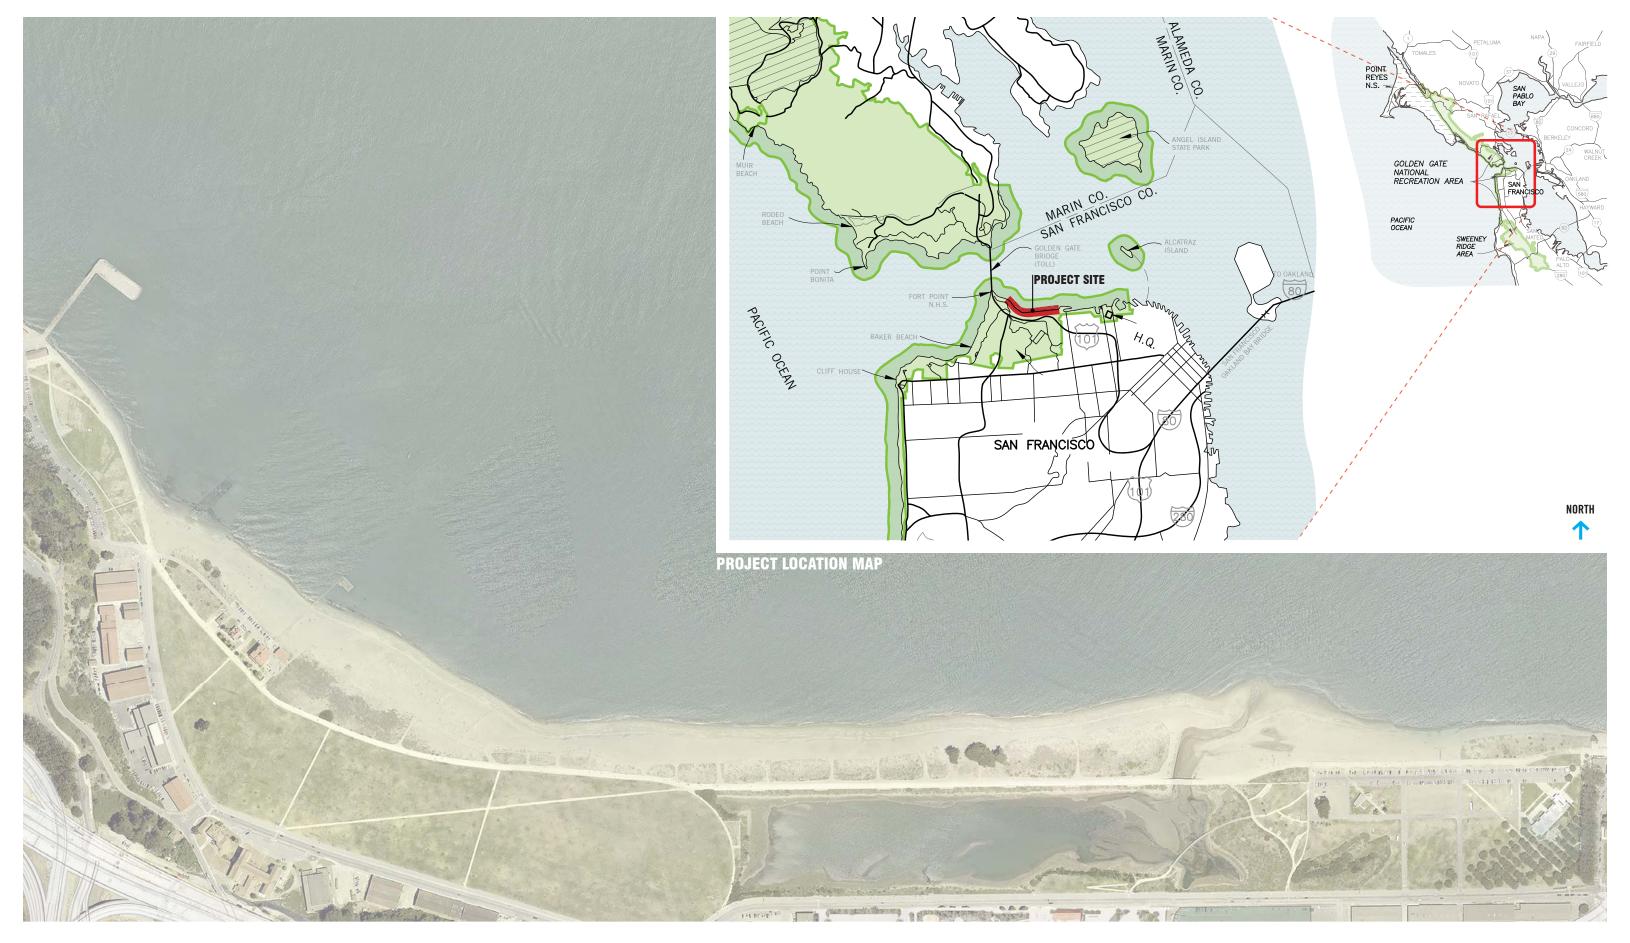

CRISSY FIELD

RESURFACE CRISSY FIELD PROMENADE AND RECONFIGURE EAST BEACH PARKING AREA

SCHEMATIC DESIGN SUBMITTAL: MARCH 10, 2016

DRAIN INLET & EXISTING CYPRESS TREES AT LAWN PARKING SAND & PAVING AT BEACH TRANSITION PLANTING BUFFER AT EAST BEACH SAND ON PROMENADE AT EAST BEACH