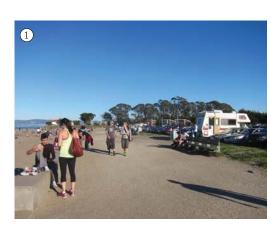

## Issues

- ① CROWDING ON PROMENADE AT EAST BEACH Goal: Increase Width of Promenade at East Beach
- ② DRAINAGE ISSUES ON PROMENADE
  Goal: Regrade and Resurface of Promenade to Minimize Drainage Issues
- ③ PLANTED BUFFER IN DISREPAIR
  Goal: Increase and Program Planted Buffer at Parking Lot
- 4 PRESENCE OF PAVED PARKING WHEN ON PROMENADE Goal: Increase and Program Planted Buffer at Paved Parking
- (5) PARKING LOT RUNOFF NOT TREATED BEFORE ENTERING DRAINS Goal: Install Stormwater BMP's to Treat Parking Lot Runoff
- 6 REINFORCED TURF PLANTING FOR PARKING NOT THRIVING Goal: Limit Use of Turf Parking to Overflow/Event Parking
- INEFFICIENT PARKING LAYOUT AT REINFORCED TURF Goal: Efficiently Organize Parking in Paved Lot to Accommodate Regular Weekend Needs
- ® PROTECT EXISTING HABITAT AREA Goal: Protect Dune Swale from Paved Parking

**Promenade at East Beach** 

Untreated Stormwater at Parking Lot

**Drainage Issues on Promenade** 

**Informal Parking at Reinforced Turf** 

**Buffer Planting at Promenade & Parking** 

**Inefficient Parking at Reinforced Turf** 