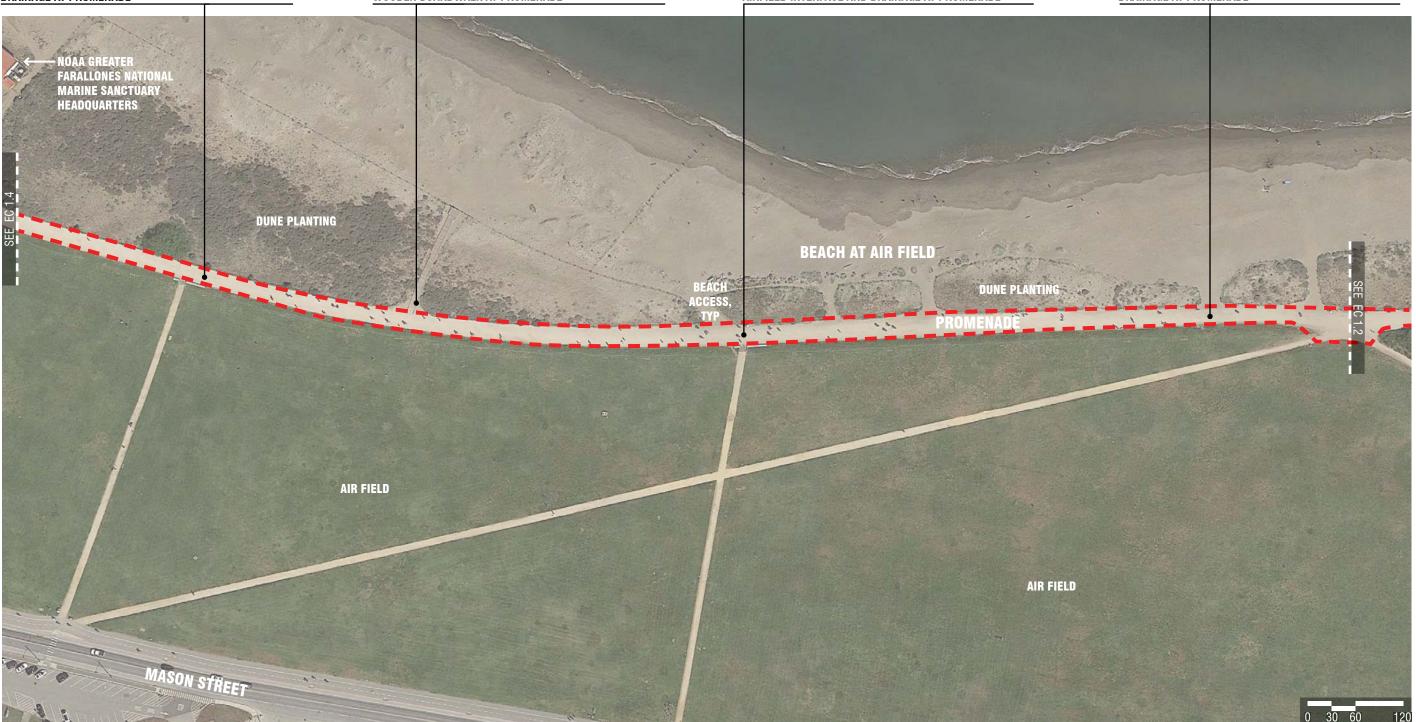

CRISSY FIELD

RESURFACE CRISSY FIELD PROMENADE AND RECONFIGURE EAST BEACH PARKING AREA

SCHEMATIC DESIGN SUBMITTAL: MARCH 10, 2016

DRAIN INLET & EXISTING CYPRESS TREES AT LAWN PARKING SAND & PAVING AT BEACH TRANSITION PLANTING BUFFER AT EAST BEACH SAND ON PROMENADE AT EAST BEACH

WOODEN BOARDWALK AT PROMENADE

AIRFIELD INTERFACE AND DRAINAGE AT PROMENADE

DRAINAGE AT PROMENADE

DRAIN INLETS AT NOAA COMPLEX

SHALE COMPOSITE TRAIL SURFACING - PROPOSED PROMENADE PAVING

SECTION 6 - Promenade at West Bluff

1/4" = 1'-0"

**SECTION 5 -** Promenade at Airfield 1/4" = 1'-0"

**SECTION 4 -** Promenade at Airfield Seatwall 1/4" = 1'-0"

**SECTION 3 -** Promenade at Marsh

SECTION 2 - Promenade at East Beach

1/4" = 1'-0"

**SECTION 1 - Promenade at East Beach Dune Planting** 

1/4" = 1'-0"

PMIS-221770 SCHEMATIC DESIGN SUBMITTAL: MARCH 10, 2016

**KEY MAP** 

400 Total Existing Parking Spaces

178 Paved Spaces

156 Reinforced Turf Spaces