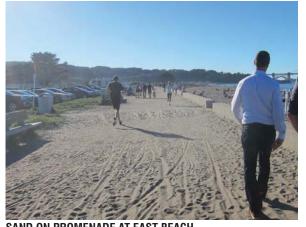

CRISSY FIELD

RESURFACE CRISSY FIELD PROMENADE AND RECONFIGURE EAST BEACH PARKING AREA

SCHEMATIC DESIGN SUBMITTAL: MARCH 10, 2016

DRAIN INLET & EXISTING CYPRESS TREES AT LAWN PARKING SAND & PAVING AT BEACH TRANSITION PLANTING BUFFER AT EAST BEACH SAND ON PROMENADE AT EAST BEACH

## Issues

- ① CROWDING ON PROMENADE AT EAST BEACH Goal: Increase Width of Promenade at East Beach
- ② DRAINAGE ISSUES ON PROMENADE
  Goal: Regrade and Resurface of Promenade to Minimize Drainage Issues
- ③ PLANTED BUFFER IN DISREPAIR
  Goal: Increase and Program Planted Buffer at Parking Lot
- 4 PRESENCE OF PAVED PARKING WHEN ON PROMENADE Goal: Increase and Program Planted Buffer at Paved Parking
- (5) PARKING LOT RUNOFF NOT TREATED BEFORE ENTERING DRAINS Goal: Install Stormwater BMP's to Treat Parking Lot Runoff
- 6 REINFORCED TURF PLANTING FOR PARKING NOT THRIVING Goal: Limit Use of Turf Parking to Overflow/Event Parking
- INEFFICIENT PARKING LAYOUT AT REINFORCED TURF Goal: Efficiently Organize Parking in Paved Lot to Accommodate Regular Weekend Needs
- ® PROTECT EXISTING HABITAT AREA Goal: Protect Dune Swale from Paved Parking