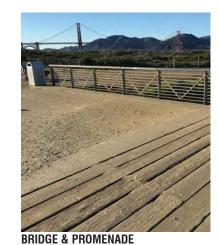

WOODEN BOARDWALK AT PROMENADE

AIRFIELD INTERFACE AND DRAINAGE AT PROMENADE

DRAINAGE AT PROMENADE

DRAIN INLETS AT NOAA COMPLEX

SHALE COMPOSITE TRAIL SURFACING - PROPOSED PROMENADE PAVING

SECTION 6 - Promenade at West Bluff

1/4" = 1'-0"

**SECTION 5 -** Promenade at Airfield 1/4" = 1'-0"

**SECTION 4 -** Promenade at Airfield Seatwall 1/4" = 1'-0"

**SECTION 3 -** Promenade at Marsh

SECTION 2 - Promenade at East Beach

1/4" = 1'-0"