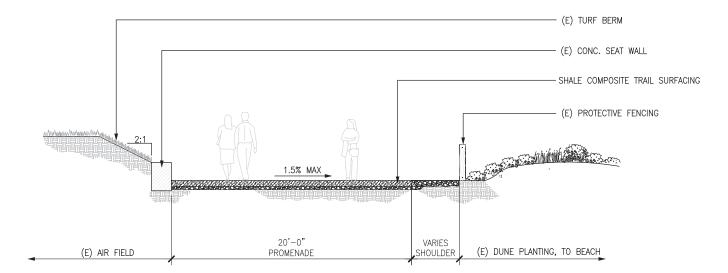

1/4" = 1'-0"

**SECTION 5 -** Promenade at Airfield 1/4" = 1'-0"

**SECTION 4 -** Promenade at Airfield Seatwall 1/4" = 1'-0"

**SECTION 3 -** Promenade at Marsh

SECTION 2 - Promenade at East Beach

1/4" = 1'-0"