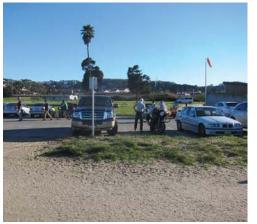

## Issues

- ① CROWDING ON PROMENADE AT EAST BEACH Goal: Increase Width of Promenade at East Beach
- ② DRAINAGE ISSUES ON PROMENADE
  Goal: Regrade and Resurface of Promenade to Minimize Drainage Issues
- ③ PLANTED BUFFER IN DISREPAIR
  Goal: Increase and Program Planted Buffer at Parking Lot
- 4 PRESENCE OF PAVED PARKING WHEN ON PROMENADE Goal: Increase and Program Planted Buffer at Paved Parking
- (5) PARKING LOT RUNOFF NOT TREATED BEFORE ENTERING DRAINS Goal: Install Stormwater BMP's to Treat Parking Lot Runoff
- 6 REINFORCED TURF PLANTING FOR PARKING NOT THRIVING Goal: Limit Use of Turf Parking to Overflow/Event Parking
- INEFFICIENT PARKING LAYOUT AT REINFORCED TURF Goal: Efficiently Organize Parking in Paved Lot to Accommodate Regular Weekend Needs
- ® PROTECT EXISTING HABITAT AREA Goal: Protect Dune Swale from Paved Parking

**Promenade at East Beach** 

Untreated Stormwater at Parking Lot

**Drainage Issues on Promenade** 

**Informal Parking at Reinforced Turf** 

**Buffer Planting at Promenade & Parking** 

**Inefficient Parking at Reinforced Turf** 