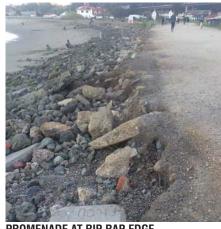

## Issues

- ① CROWDING ON PROMENADE AT EAST BEACH Goal: Increase Width of Promenade at East Beach
- ② DRAINAGE ISSUES ON PROMENADE
  Goal: Regrade and Resurface of Promenade to Minimize Drainage Issues
- ③ PLANTED BUFFER IN DISREPAIR
  Goal: Increase and Program Planted Buffer at Parking Lot
- 4 PRESENCE OF PAVED PARKING WHEN ON PROMENADE Goal: Increase and Program Planted Buffer at Paved Parking
- (5) PARKING LOT RUNOFF NOT TREATED BEFORE ENTERING DRAINS Goal: Install Stormwater BMP's to Treat Parking Lot Runoff
- 6 REINFORCED TURF PLANTING FOR PARKING NOT THRIVING Goal: Limit Use of Turf Parking to Overflow/Event Parking
- INEFFICIENT PARKING LAYOUT AT REINFORCED TURF Goal: Efficiently Organize Parking in Paved Lot to Accommodate Regular Weekend Needs
- ® PROTECT EXISTING HABITAT AREA Goal: Protect Dune Swale from Paved Parking

**Promenade at East Beach** 

Untreated Stormwater at Parking Lot

**Drainage Issues on Promenade** 

**Informal Parking at Reinforced Turf** 

**Buffer Planting at Promenade & Parking** 

**Inefficient Parking at Reinforced Turf** 