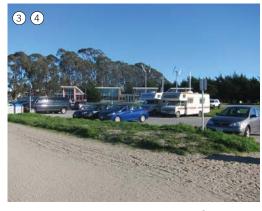

## Issues

- ① CROWDING ON PROMENADE AT EAST BEACH Goal: Increase Width of Promenade at East Beach
- ② DRAINAGE ISSUES ON PROMENADE
  Goal: Regrade and Resurface of Promenade to Minimize Drainage Issues
- ③ PLANTED BUFFER IN DISREPAIR
  Goal: Increase and Program Planted Buffer at Parking Lot
- 4 PRESENCE OF PAVED PARKING WHEN ON PROMENADE Goal: Increase and Program Planted Buffer at Paved Parking
- (5) PARKING LOT RUNOFF NOT TREATED BEFORE ENTERING DRAINS Goal: Install Stormwater BMP's to Treat Parking Lot Runoff
- 6 REINFORCED TURF PLANTING FOR PARKING NOT THRIVING Goal: Limit Use of Turf Parking to Overflow/Event Parking
- INEFFICIENT PARKING LAYOUT AT REINFORCED TURF Goal: Efficiently Organize Parking in Paved Lot to Accommodate Regular Weekend Needs
- ® PROTECT EXISTING HABITAT AREA Goal: Protect Dune Swale from Paved Parking

**Promenade at East Beach** 

Untreated Stormwater at Parking Lot

**Drainage Issues on Promenade** 

**Informal Parking at Reinforced Turf** 

**Buffer Planting at Promenade & Parking** 

**Inefficient Parking at Reinforced Turf** 