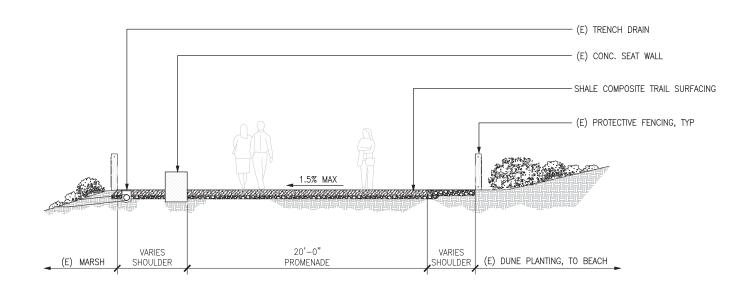

1/4" = 1'-0"

**SECTION 5 -** Promenade at Airfield 1/4" = 1'-0"

**SECTION 4 -** Promenade at Airfield Seatwall 1/4" = 1'-0"

**SECTION 3 -** Promenade at Marsh

SECTION 2 - Promenade at East Beach

1/4" = 1'-0"