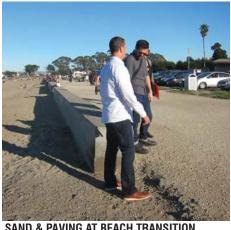

CRISSY FIELD

RESURFACE CRISSY FIELD PROMENADE AND RECONFIGURE EAST BEACH PARKING AREA

SCHEMATIC DESIGN SUBMITTAL: MARCH 10, 2016

DRAIN INLET & EXISTING CYPRESS TREES AT LAWN PARKING SAND & PAVING AT BEACH TRANSITION PLANTING BUFFER AT EAST BEACH SAND ON PROMENADE AT EAST BEACH

## Issues

- ① CROWDING ON PROMENADE AT EAST BEACH Goal: Increase Width of Promenade at East Beach
- ② DRAINAGE ISSUES ON PROMENADE
  Goal: Regrade and Resurface of Promenade to Minimize Drainage Issues
- ③ PLANTED BUFFER IN DISREPAIR
  Goal: Increase and Program Planted Buffer at Parking Lot
- 4 PRESENCE OF PAVED PARKING WHEN ON PROMENADE Goal: Increase and Program Planted Buffer at Paved Parking
- (5) PARKING LOT RUNOFF NOT TREATED BEFORE ENTERING DRAINS Goal: Install Stormwater BMP's to Treat Parking Lot Runoff
- 6 REINFORCED TURF PLANTING FOR PARKING NOT THRIVING Goal: Limit Use of Turf Parking to Overflow/Event Parking
- INEFFICIENT PARKING LAYOUT AT REINFORCED TURF Goal: Efficiently Organize Parking in Paved Lot to Accommodate Regular Weekend Needs
- ® PROTECT EXISTING HABITAT AREA Goal: Protect Dune Swale from Paved Parking