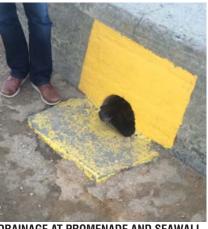

WOODEN BOARDWALK AT PROMENADE

AIRFIELD INTERFACE AND DRAINAGE AT PROMENADE

DRAINAGE AT PROMENADE

DRAIN INLETS AT NOAA COMPLEX

SHALE COMPOSITE TRAIL SURFACING - PROPOSED PROMENADE PAVING

SECTION 6 - Promenade at West Bluff

## Issues

- ① CROWDING ON PROMENADE AT EAST BEACH Goal: Increase Width of Promenade at East Beach
- ② DRAINAGE ISSUES ON PROMENADE
  Goal: Regrade and Resurface of Promenade to Minimize Drainage Issues
- ③ PLANTED BUFFER IN DISREPAIR
  Goal: Increase and Program Planted Buffer at Parking Lot
- 4 PRESENCE OF PAVED PARKING WHEN ON PROMENADE Goal: Increase and Program Planted Buffer at Paved Parking
- (5) PARKING LOT RUNOFF NOT TREATED BEFORE ENTERING DRAINS Goal: Install Stormwater BMP's to Treat Parking Lot Runoff
- 6 REINFORCED TURF PLANTING FOR PARKING NOT THRIVING Goal: Limit Use of Turf Parking to Overflow/Event Parking
- INEFFICIENT PARKING LAYOUT AT REINFORCED TURF Goal: Efficiently Organize Parking in Paved Lot to Accommodate Regular Weekend Needs
- ® PROTECT EXISTING HABITAT AREA Goal: Protect Dune Swale from Paved Parking

**Promenade at East Beach** 

Untreated Stormwater at Parking Lot

**Drainage Issues on Promenade** 

**Informal Parking at Reinforced Turf** 

**Buffer Planting at Promenade & Parking** 

**Inefficient Parking at Reinforced Turf** 