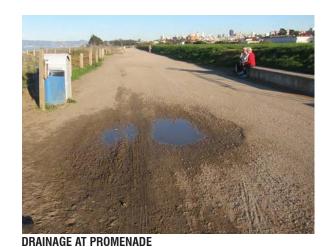

WOODEN BOARDWALK AT PROMENADE

AIRFIELD INTERFACE AND DRAINAGE AT PROMENADE

DRAINAGE AT PROMENADE

DRAIN INLETS AT NOAA COMPLEX

SHALE COMPOSITE TRAIL SURFACING - PROPOSED PROMENADE PAVING

SECTION 6 - Promenade at West Bluff

## Issues

- ① CROWDING ON PROMENADE AT EAST BEACH Goal: Increase Width of Promenade at East Beach
- ② DRAINAGE ISSUES ON PROMENADE
  Goal: Regrade and Resurface of Promenade to Minimize Drainage Issues
- ③ PLANTED BUFFER IN DISREPAIR
  Goal: Increase and Program Planted Buffer at Parking Lot
- 4 PRESENCE OF PAVED PARKING WHEN ON PROMENADE Goal: Increase and Program Planted Buffer at Paved Parking
- (5) PARKING LOT RUNOFF NOT TREATED BEFORE ENTERING DRAINS Goal: Install Stormwater BMP's to Treat Parking Lot Runoff
- 6 REINFORCED TURF PLANTING FOR PARKING NOT THRIVING Goal: Limit Use of Turf Parking to Overflow/Event Parking
- INEFFICIENT PARKING LAYOUT AT REINFORCED TURF Goal: Efficiently Organize Parking in Paved Lot to Accommodate Regular Weekend Needs
- ® PROTECT EXISTING HABITAT AREA Goal: Protect Dune Swale from Paved Parking

**Promenade at East Beach** 

Untreated Stormwater at Parking Lot

**Drainage Issues on Promenade** 

**Informal Parking at Reinforced Turf** 

**Buffer Planting at Promenade & Parking** 

**Inefficient Parking at Reinforced Turf** 