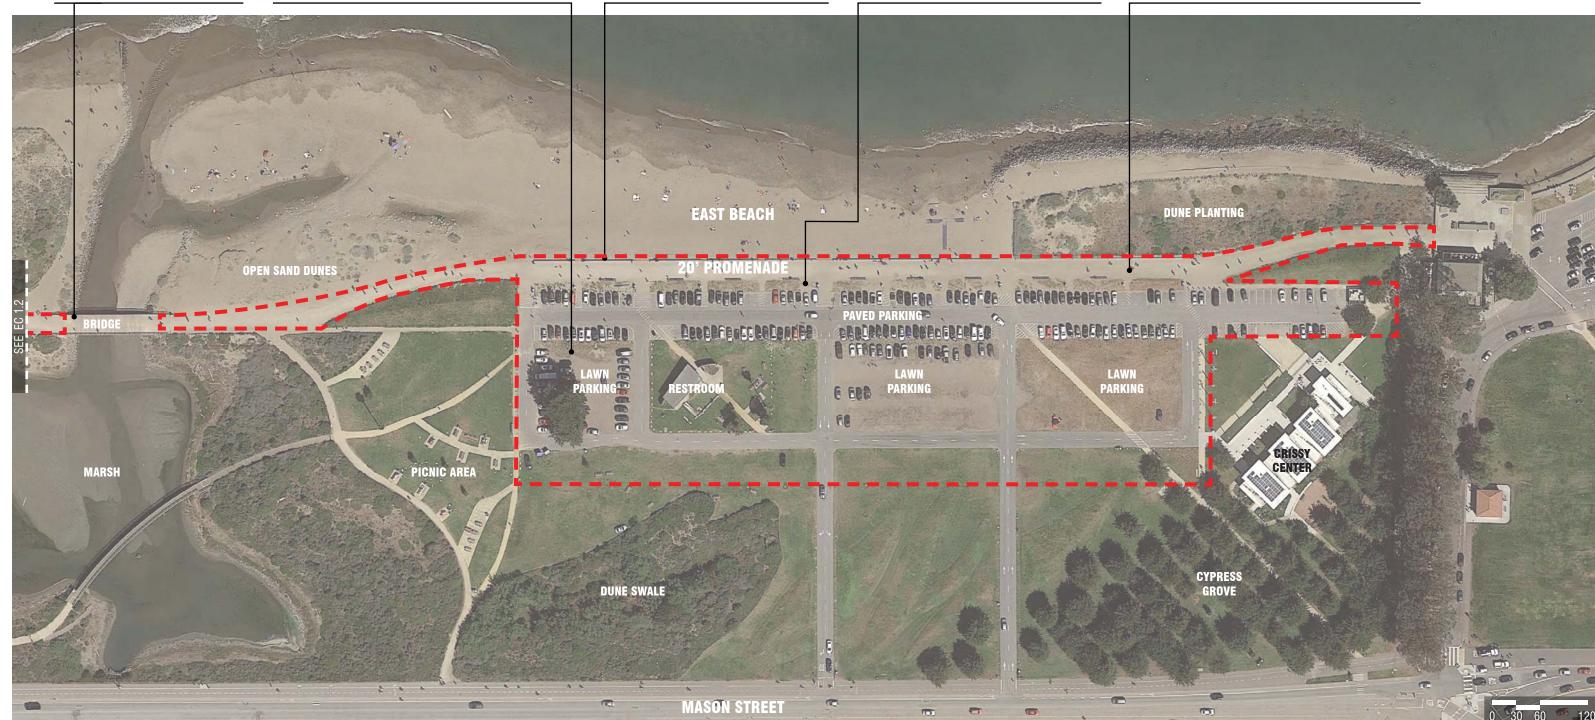

CRISSY FIELD

RESURFACE CRISSY FIELD PROMENADE AND RECONFIGURE EAST BEACH PARKING AREA

SCHEMATIC DESIGN SUBMITTAL: MARCH 10, 2016

DRAIN INLET & EXISTING CYPRESS TREES AT LAWN PARKING SAND & PAVING AT BEACH TRANSITION PLANTING BUFFER AT EAST BEACH SAND ON PROMENADE AT EAST BEACH

## Issues

- ① CROWDING ON PROMENADE AT EAST BEACH Goal: Increase Width of Promenade at East Beach
- ② DRAINAGE ISSUES ON PROMENADE
  Goal: Regrade and Resurface of Promenade to Minimize Drainage Issues
- ③ PLANTED BUFFER IN DISREPAIR
  Goal: Increase and Program Planted Buffer at Parking Lot
- 4 PRESENCE OF PAVED PARKING WHEN ON PROMENADE Goal: Increase and Program Planted Buffer at Paved Parking
- (5) PARKING LOT RUNOFF NOT TREATED BEFORE ENTERING DRAINS Goal: Install Stormwater BMP's to Treat Parking Lot Runoff
- 6 REINFORCED TURF PLANTING FOR PARKING NOT THRIVING Goal: Limit Use of Turf Parking to Overflow/Event Parking
- INEFFICIENT PARKING LAYOUT AT REINFORCED TURF Goal: Efficiently Organize Parking in Paved Lot to Accommodate Regular Weekend Needs
- ® PROTECT EXISTING HABITAT AREA Goal: Protect Dune Swale from Paved Parking