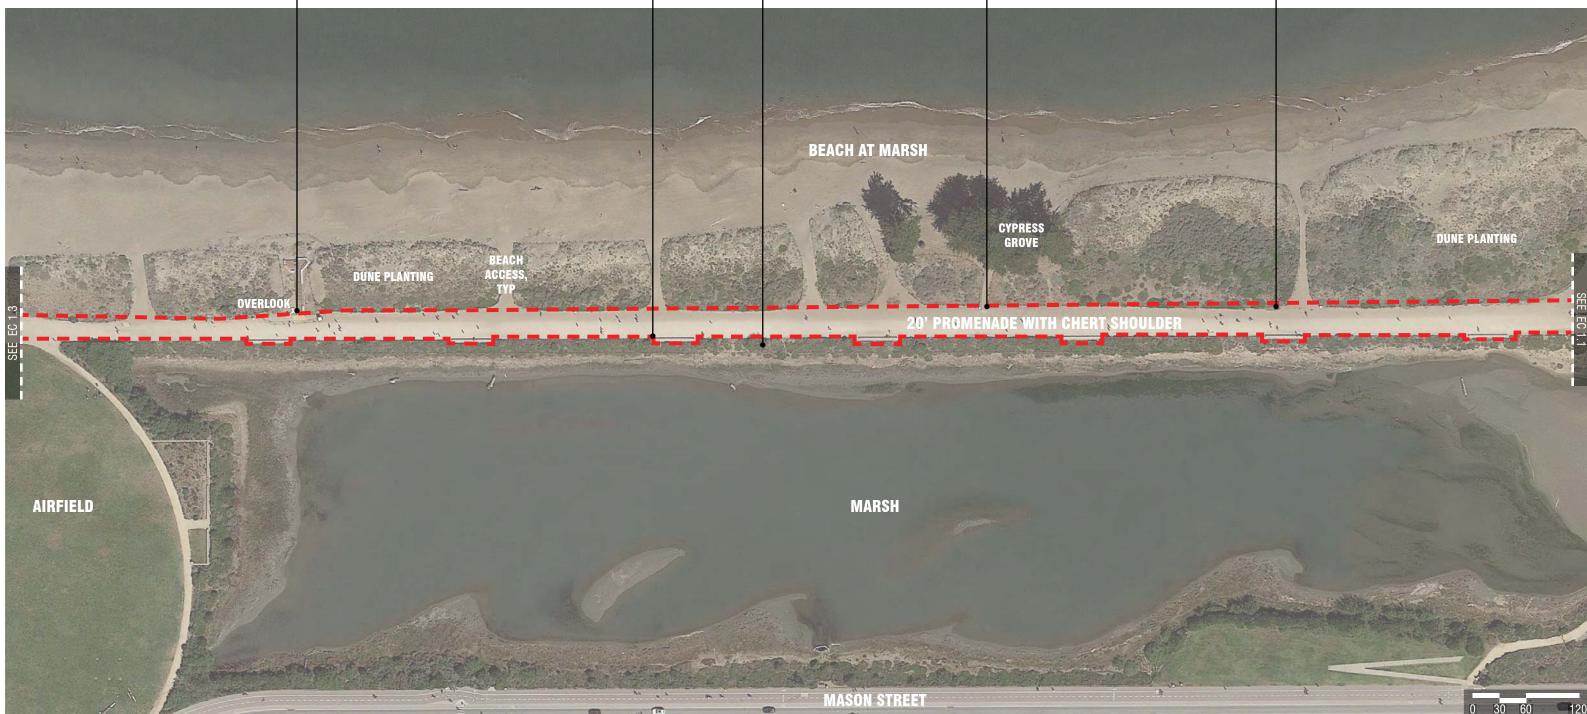

CRISSY FIELD

RESURFACE CRISSY FIELD PROMENADE AND RECONFIGURE EAST BEACH PARKING AREA

SCHEMATIC DESIGN SUBMITTAL: MARCH 10, 2016

DRAIN INLET & EXISTING CYPRESS TREES AT LAWN PARKING SAND & PAVING AT BEACH TRANSITION PLANTING BUFFER AT EAST BEACH SAND ON PROMENADE AT EAST BEACH

## Issues

- ① CROWDING ON PROMENADE AT EAST BEACH Goal: Increase Width of Promenade at East Beach
- ② DRAINAGE ISSUES ON PROMENADE
  Goal: Regrade and Resurface of Promenade to Minimize Drainage Issues
- ③ PLANTED BUFFER IN DISREPAIR
  Goal: Increase and Program Planted Buffer at Parking Lot
- 4 PRESENCE OF PAVED PARKING WHEN ON PROMENADE Goal: Increase and Program Planted Buffer at Paved Parking
- (5) PARKING LOT RUNOFF NOT TREATED BEFORE ENTERING DRAINS Goal: Install Stormwater BMP's to Treat Parking Lot Runoff
- 6 REINFORCED TURF PLANTING FOR PARKING NOT THRIVING Goal: Limit Use of Turf Parking to Overflow/Event Parking
- INEFFICIENT PARKING LAYOUT AT REINFORCED TURF Goal: Efficiently Organize Parking in Paved Lot to Accommodate Regular Weekend Needs
- ® PROTECT EXISTING HABITAT AREA Goal: Protect Dune Swale from Paved Parking