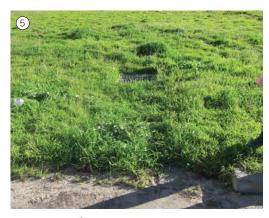

## Issues

- ① CROWDING ON PROMENADE AT EAST BEACH Goal: Increase Width of Promenade at East Beach
- ② DRAINAGE ISSUES ON PROMENADE
  Goal: Regrade and Resurface of Promenade to Minimize Drainage Issues
- ③ PLANTED BUFFER IN DISREPAIR
  Goal: Increase and Program Planted Buffer at Parking Lot
- 4 PRESENCE OF PAVED PARKING WHEN ON PROMENADE Goal: Increase and Program Planted Buffer at Paved Parking
- (5) PARKING LOT RUNOFF NOT TREATED BEFORE ENTERING DRAINS Goal: Install Stormwater BMP's to Treat Parking Lot Runoff
- 6 REINFORCED TURF PLANTING FOR PARKING NOT THRIVING Goal: Limit Use of Turf Parking to Overflow/Event Parking
- INEFFICIENT PARKING LAYOUT AT REINFORCED TURF Goal: Efficiently Organize Parking in Paved Lot to Accommodate Regular Weekend Needs
- ® PROTECT EXISTING HABITAT AREA Goal: Protect Dune Swale from Paved Parking

**Promenade at East Beach** 

Untreated Stormwater at Parking Lot

**Drainage Issues on Promenade** 

**Informal Parking at Reinforced Turf** 

**Buffer Planting at Promenade & Parking** 

**Inefficient Parking at Reinforced Turf** 