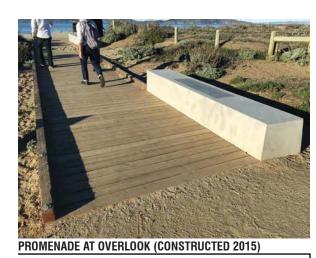

WOODEN BOARDWALK AT PROMENADE

AIRFIELD INTERFACE AND DRAINAGE AT PROMENADE

DRAINAGE AT PROMENADE

DRAIN INLETS AT NOAA COMPLEX

SHALE COMPOSITE TRAIL SURFACING - PROPOSED PROMENADE PAVING

SECTION 6 - Promenade at West Bluff

1/4" = 1'-0"

**SECTION 5 -** Promenade at Airfield 1/4" = 1'-0"

**SECTION 4 -** Promenade at Airfield Seatwall 1/4" = 1'-0"

**SECTION 3 -** Promenade at Marsh

SECTION 2 - Promenade at East Beach

1/4" = 1'-0"