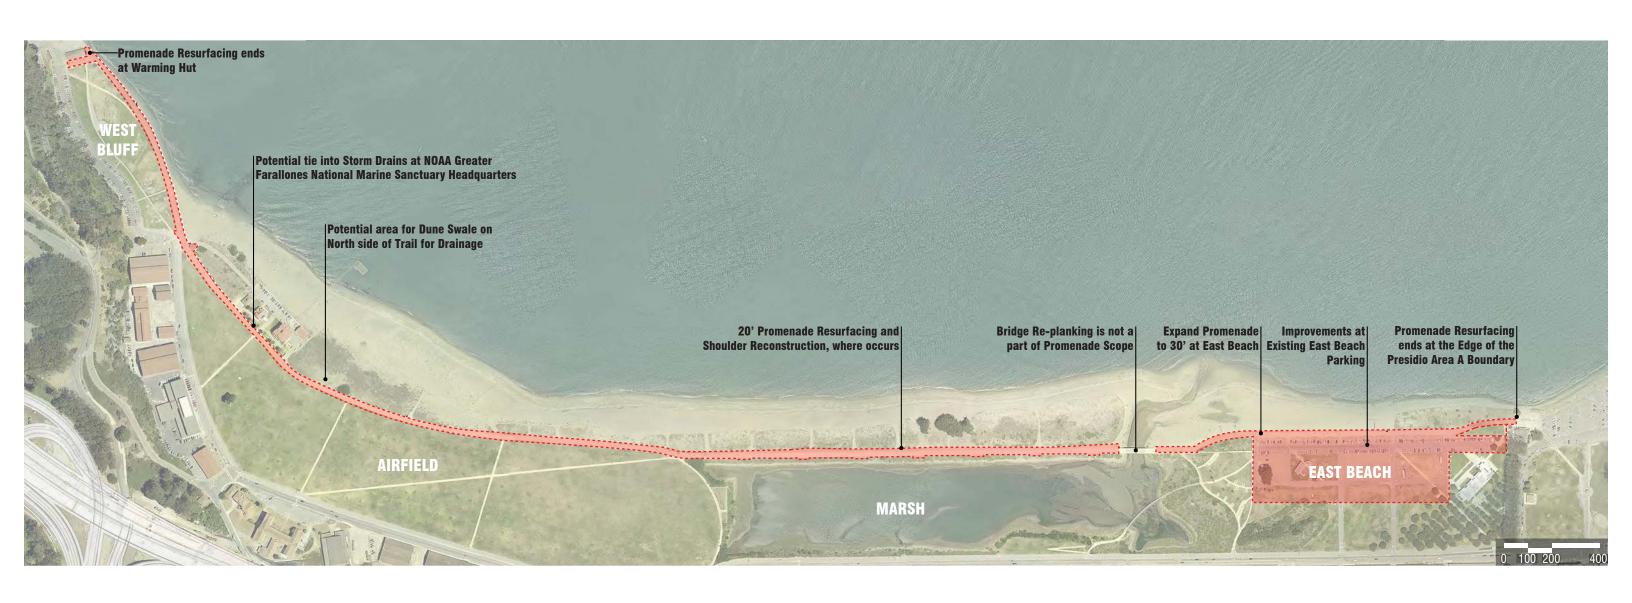

CRISSY FIELD

RESURFACE CRISSY FIELD PROMENADE AND RECONFIGURE EAST BEACH PARKING AREA

SCHEMATIC DESIGN SUBMITTAL: MARCH 10, 2016

DRAIN INLET & EXISTING CYPRESS TREES AT LAWN PARKING SAND & PAVING AT BEACH TRANSITION PLANTING BUFFER AT EAST BEACH SAND ON PROMENADE AT EAST BEACH

WOODEN BOARDWALK AT PROMENADE

AIRFIELD INTERFACE AND DRAINAGE AT PROMENADE

DRAINAGE AT PROMENADE

DRAIN INLETS AT NOAA COMPLEX

SHALE COMPOSITE TRAIL SURFACING - PROPOSED PROMENADE PAVING

SECTION 6 - Promenade at West Bluff

## Issues

- ① CROWDING ON PROMENADE AT EAST BEACH Goal: Increase Width of Promenade at East Beach
- ② DRAINAGE ISSUES ON PROMENADE
  Goal: Regrade and Resurface of Promenade to Minimize Drainage Issues
- ③ PLANTED BUFFER IN DISREPAIR
  Goal: Increase and Program Planted Buffer at Parking Lot
- 4 PRESENCE OF PAVED PARKING WHEN ON PROMENADE Goal: Increase and Program Planted Buffer at Paved Parking
- (5) PARKING LOT RUNOFF NOT TREATED BEFORE ENTERING DRAINS Goal: Install Stormwater BMP's to Treat Parking Lot Runoff
- 6 REINFORCED TURF PLANTING FOR PARKING NOT THRIVING Goal: Limit Use of Turf Parking to Overflow/Event Parking
- INEFFICIENT PARKING LAYOUT AT REINFORCED TURF Goal: Efficiently Organize Parking in Paved Lot to Accommodate Regular Weekend Needs
- ® PROTECT EXISTING HABITAT AREA Goal: Protect Dune Swale from Paved Parking