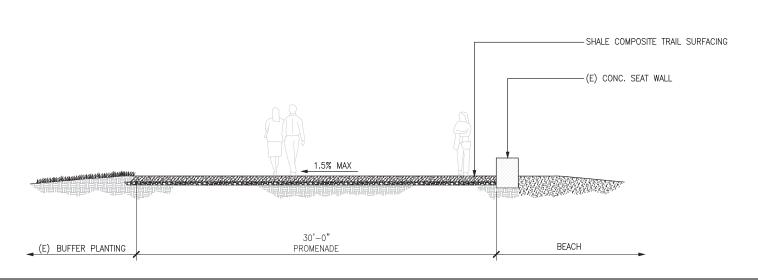

**SECTION 1 - Promenade at East Beach Dune Planting** 

1/4" = 1'-0"

PMIS-221770 SCHEMATIC DESIGN SUBMITTAL: MARCH 10, 2016

**KEY MAP** 

400 Total Existing Parking Spaces

178 Paved Spaces

156 Reinforced Turf Spaces