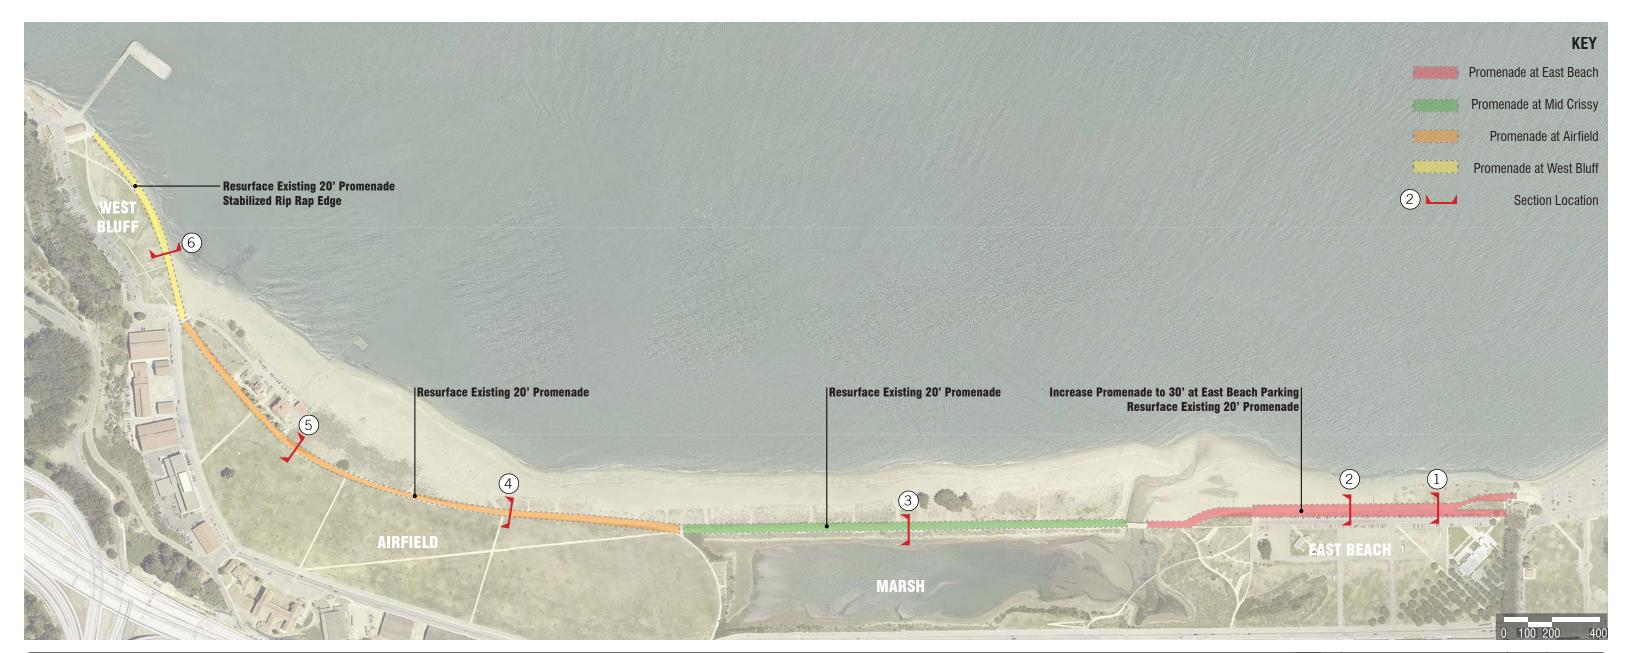

WOODEN BOARDWALK AT PROMENADE

AIRFIELD INTERFACE AND DRAINAGE AT PROMENADE

DRAINAGE AT PROMENADE

DRAIN INLETS AT NOAA COMPLEX

SHALE COMPOSITE TRAIL SURFACING - PROPOSED PROMENADE PAVING

SECTION 6 - Promenade at West Bluff

1/4" = 1'-0"

**SECTION 5 -** Promenade at Airfield 1/4" = 1'-0"

**SECTION 4 -** Promenade at Airfield Seatwall 1/4" = 1'-0"

**SECTION 3 -** Promenade at Marsh

SECTION 2 - Promenade at East Beach

1/4" = 1'-0"

**SECTION 1 - Promenade at East Beach Dune Planting** 

1/4" = 1'-0"

PMIS-221770 SCHEMATIC DESIGN SUBMITTAL: MARCH 10, 2016

**KEY MAP** 

400 Total Existing Parking Spaces

178 Paved Spaces

156 Reinforced Turf Spaces