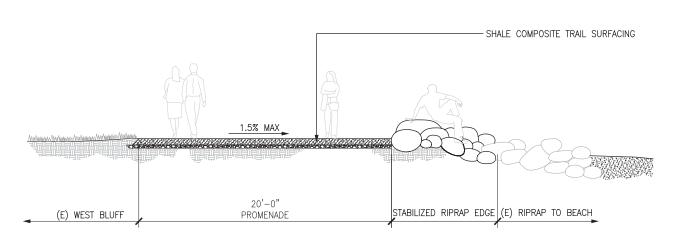

WOODEN BOARDWALK AT PROMENADE

AIRFIELD INTERFACE AND DRAINAGE AT PROMENADE

DRAINAGE AT PROMENADE

DRAIN INLETS AT NOAA COMPLEX

SHALE COMPOSITE TRAIL SURFACING - PROPOSED PROMENADE PAVING

SECTION 6 - Promenade at West Bluff