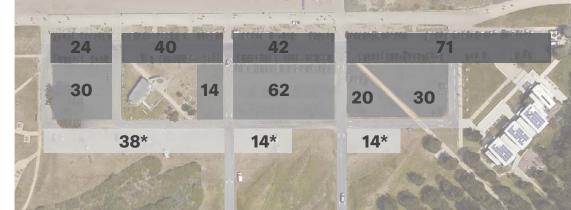

**SECTION 1 - Promenade at East Beach Dune Planting** 

1/4" = 1'-0"

PMIS-221770 SCHEMATIC DESIGN SUBMITTAL: MARCH 10, 2016

**KEY MAP** 

400 Total Existing Parking Spaces

178 Paved Spaces

156 Reinforced Turf Spaces

Overflow/Event Turf Spaces (\*variable)

## **PARKING SUMMARY:**

**Total Parking Spaces** 329 Paved Spaces Overflow Spaces 71

**SECTION -** East Beach Parking Lot N.T.S.