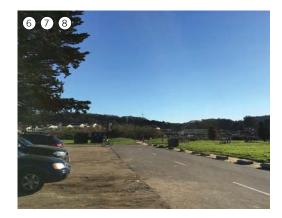

## Issues

- ① CROWDING ON PROMENADE AT EAST BEACH Goal: Increase Width of Promenade at East Beach
- ② DRAINAGE ISSUES ON PROMENADE
  Goal: Regrade and Resurface of Promenade to Minimize Drainage Issues
- ③ PLANTED BUFFER IN DISREPAIR
  Goal: Increase and Program Planted Buffer at Parking Lot
- 4 PRESENCE OF PAVED PARKING WHEN ON PROMENADE Goal: Increase and Program Planted Buffer at Paved Parking
- (5) PARKING LOT RUNOFF NOT TREATED BEFORE ENTERING DRAINS Goal: Install Stormwater BMP's to Treat Parking Lot Runoff
- 6 REINFORCED TURF PLANTING FOR PARKING NOT THRIVING Goal: Limit Use of Turf Parking to Overflow/Event Parking
- INEFFICIENT PARKING LAYOUT AT REINFORCED TURF Goal: Efficiently Organize Parking in Paved Lot to Accommodate Regular Weekend Needs
- ® PROTECT EXISTING HABITAT AREA Goal: Protect Dune Swale from Paved Parking

**Promenade at East Beach** 

Untreated Stormwater at Parking Lot

**Drainage Issues on Promenade** 

**Informal Parking at Reinforced Turf** 

**Buffer Planting at Promenade & Parking** 

**Inefficient Parking at Reinforced Turf** 