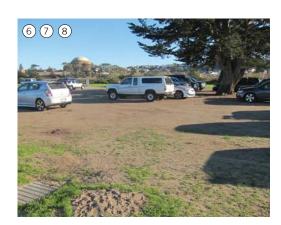

## Issues

- ① CROWDING ON PROMENADE AT EAST BEACH Goal: Increase Width of Promenade at East Beach
- ② DRAINAGE ISSUES ON PROMENADE
  Goal: Regrade and Resurface of Promenade to Minimize Drainage Issues
- ③ PLANTED BUFFER IN DISREPAIR
  Goal: Increase and Program Planted Buffer at Parking Lot
- 4 PRESENCE OF PAVED PARKING WHEN ON PROMENADE Goal: Increase and Program Planted Buffer at Paved Parking
- (5) PARKING LOT RUNOFF NOT TREATED BEFORE ENTERING DRAINS Goal: Install Stormwater BMP's to Treat Parking Lot Runoff
- 6 REINFORCED TURF PLANTING FOR PARKING NOT THRIVING Goal: Limit Use of Turf Parking to Overflow/Event Parking
- INEFFICIENT PARKING LAYOUT AT REINFORCED TURF Goal: Efficiently Organize Parking in Paved Lot to Accommodate Regular Weekend Needs
- ® PROTECT EXISTING HABITAT AREA Goal: Protect Dune Swale from Paved Parking

**Promenade at East Beach** 

Untreated Stormwater at Parking Lot

**Drainage Issues on Promenade** 

**Informal Parking at Reinforced Turf** 

**Buffer Planting at Promenade & Parking** 

**Inefficient Parking at Reinforced Turf** 