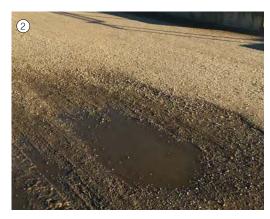

## Issues

- ① CROWDING ON PROMENADE AT EAST BEACH Goal: Increase Width of Promenade at East Beach
- ② DRAINAGE ISSUES ON PROMENADE
  Goal: Regrade and Resurface of Promenade to Minimize Drainage Issues
- ③ PLANTED BUFFER IN DISREPAIR
  Goal: Increase and Program Planted Buffer at Parking Lot
- 4 PRESENCE OF PAVED PARKING WHEN ON PROMENADE Goal: Increase and Program Planted Buffer at Paved Parking
- (5) PARKING LOT RUNOFF NOT TREATED BEFORE ENTERING DRAINS Goal: Install Stormwater BMP's to Treat Parking Lot Runoff
- 6 REINFORCED TURF PLANTING FOR PARKING NOT THRIVING Goal: Limit Use of Turf Parking to Overflow/Event Parking
- INEFFICIENT PARKING LAYOUT AT REINFORCED TURF Goal: Efficiently Organize Parking in Paved Lot to Accommodate Regular Weekend Needs
- ® PROTECT EXISTING HABITAT AREA Goal: Protect Dune Swale from Paved Parking

**Promenade at East Beach** 

Untreated Stormwater at Parking Lot

**Drainage Issues on Promenade** 

**Informal Parking at Reinforced Turf** 

**Buffer Planting at Promenade & Parking** 

**Inefficient Parking at Reinforced Turf** 