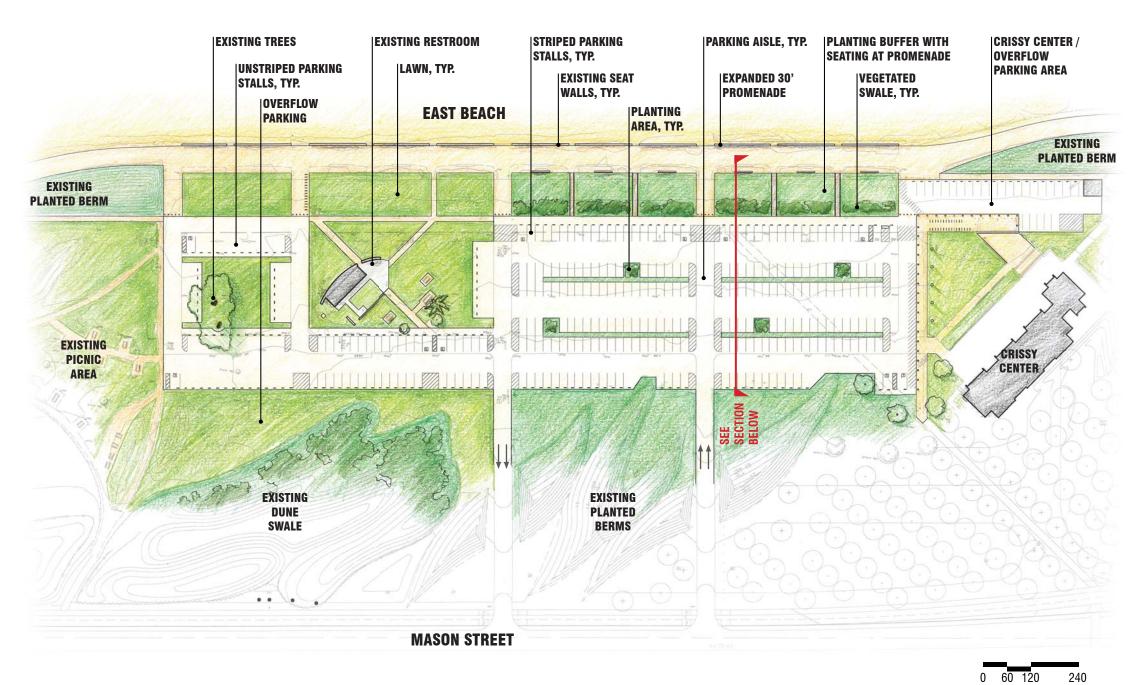

CRISSY FIELD

RESURFACE CRISSY FIELD PROMENADE AND RECONFIGURE EAST BEACH PARKING AREA

SCHEMATIC DESIGN SUBMITTAL: MARCH 10, 2016

DRAIN INLET & EXISTING CYPRESS TREES AT LAWN PARKING SAND & PAVING AT BEACH TRANSITION PLANTING BUFFER AT EAST BEACH SAND ON PROMENADE AT EAST BEACH

**SECTION 1 - Promenade at East Beach Dune Planting** 

1/4" = 1'-0"

PMIS-221770 SCHEMATIC DESIGN SUBMITTAL: MARCH 10, 2016

**KEY MAP** 

400 Total Existing Parking Spaces

178 Paved Spaces

156 Reinforced Turf Spaces

## Issues

- ① CROWDING ON PROMENADE AT EAST BEACH Goal: Increase Width of Promenade at East Beach
- ② DRAINAGE ISSUES ON PROMENADE
  Goal: Regrade and Resurface of Promenade to Minimize Drainage Issues
- ③ PLANTED BUFFER IN DISREPAIR
  Goal: Increase and Program Planted Buffer at Parking Lot
- 4 PRESENCE OF PAVED PARKING WHEN ON PROMENADE Goal: Increase and Program Planted Buffer at Paved Parking
- (5) PARKING LOT RUNOFF NOT TREATED BEFORE ENTERING DRAINS Goal: Install Stormwater BMP's to Treat Parking Lot Runoff
- 6 REINFORCED TURF PLANTING FOR PARKING NOT THRIVING Goal: Limit Use of Turf Parking to Overflow/Event Parking
- INEFFICIENT PARKING LAYOUT AT REINFORCED TURF Goal: Efficiently Organize Parking in Paved Lot to Accommodate Regular Weekend Needs
- ® PROTECT EXISTING HABITAT AREA Goal: Protect Dune Swale from Paved Parking