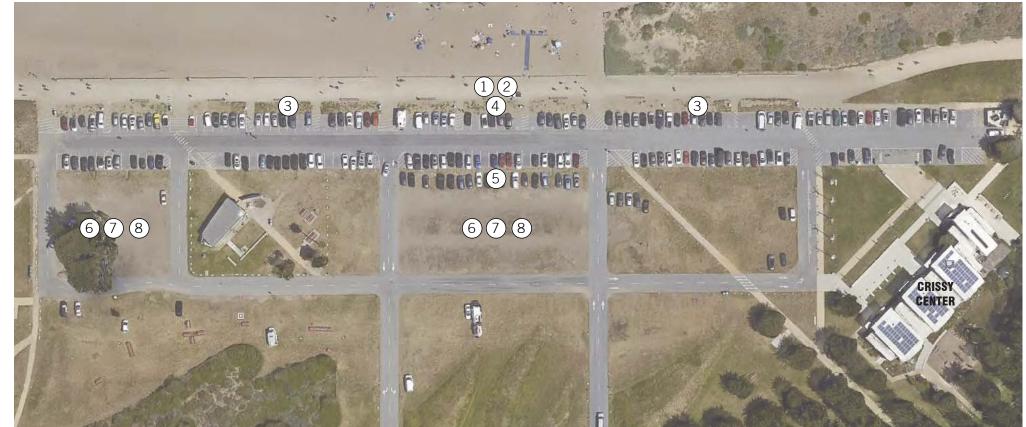

## Issues

- ① CROWDING ON PROMENADE AT EAST BEACH Goal: Increase Width of Promenade at East Beach
- ② DRAINAGE ISSUES ON PROMENADE
  Goal: Regrade and Resurface of Promenade to Minimize Drainage Issues
- ③ PLANTED BUFFER IN DISREPAIR
  Goal: Increase and Program Planted Buffer at Parking Lot
- 4 PRESENCE OF PAVED PARKING WHEN ON PROMENADE Goal: Increase and Program Planted Buffer at Paved Parking
- (5) PARKING LOT RUNOFF NOT TREATED BEFORE ENTERING DRAINS Goal: Install Stormwater BMP's to Treat Parking Lot Runoff
- 6 REINFORCED TURF PLANTING FOR PARKING NOT THRIVING Goal: Limit Use of Turf Parking to Overflow/Event Parking
- INEFFICIENT PARKING LAYOUT AT REINFORCED TURF Goal: Efficiently Organize Parking in Paved Lot to Accommodate Regular Weekend Needs
- ® PROTECT EXISTING HABITAT AREA Goal: Protect Dune Swale from Paved Parking

**Promenade at East Beach** 

Untreated Stormwater at Parking Lot

**Drainage Issues on Promenade** 

**Informal Parking at Reinforced Turf** 

**Buffer Planting at Promenade & Parking** 

**Inefficient Parking at Reinforced Turf** 