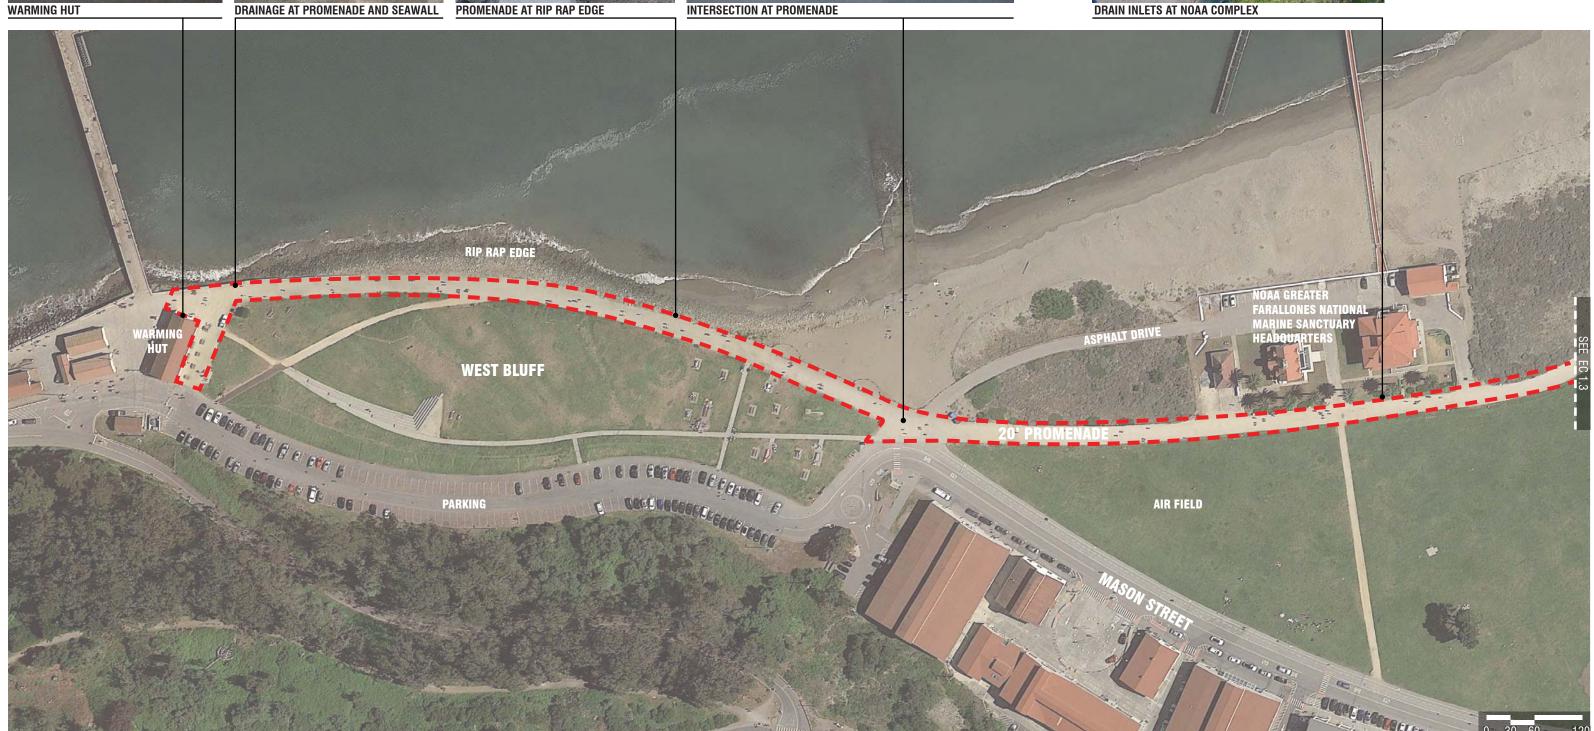

WOODEN BOARDWALK AT PROMENADE

AIRFIELD INTERFACE AND DRAINAGE AT PROMENADE

DRAINAGE AT PROMENADE

DRAIN INLETS AT NOAA COMPLEX

SHALE COMPOSITE TRAIL SURFACING - PROPOSED PROMENADE PAVING

SECTION 6 - Promenade at West Bluff