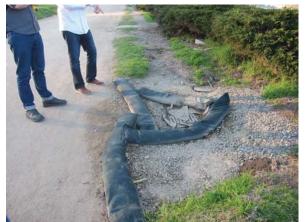

WOODEN BOARDWALK AT PROMENADE

AIRFIELD INTERFACE AND DRAINAGE AT PROMENADE

DRAINAGE AT PROMENADE

DRAIN INLETS AT NOAA COMPLEX

SHALE COMPOSITE TRAIL SURFACING - PROPOSED PROMENADE PAVING

SECTION 6 - Promenade at West Bluff

## Issues

- ① CROWDING ON PROMENADE AT EAST BEACH Goal: Increase Width of Promenade at East Beach
- ② DRAINAGE ISSUES ON PROMENADE
  Goal: Regrade and Resurface of Promenade to Minimize Drainage Issues
- ③ PLANTED BUFFER IN DISREPAIR
  Goal: Increase and Program Planted Buffer at Parking Lot
- 4 PRESENCE OF PAVED PARKING WHEN ON PROMENADE Goal: Increase and Program Planted Buffer at Paved Parking
- (5) PARKING LOT RUNOFF NOT TREATED BEFORE ENTERING DRAINS Goal: Install Stormwater BMP's to Treat Parking Lot Runoff
- 6 REINFORCED TURF PLANTING FOR PARKING NOT THRIVING Goal: Limit Use of Turf Parking to Overflow/Event Parking
- INEFFICIENT PARKING LAYOUT AT REINFORCED TURF Goal: Efficiently Organize Parking in Paved Lot to Accommodate Regular Weekend Needs
- ® PROTECT EXISTING HABITAT AREA Goal: Protect Dune Swale from Paved Parking

**Promenade at East Beach** 

Untreated Stormwater at Parking Lot

**Drainage Issues on Promenade** 

**Informal Parking at Reinforced Turf** 

**Buffer Planting at Promenade & Parking** 

**Inefficient Parking at Reinforced Turf** 