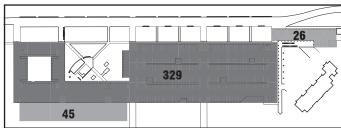

## **PARKING SUMMARY:**

**Total Parking Spaces** 329 Paved Spaces Overflow Spaces 71

**SECTION -** East Beach Parking Lot N.T.S.