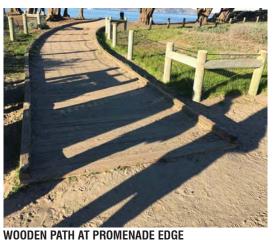

WOODEN BOARDWALK AT PROMENADE

AIRFIELD INTERFACE AND DRAINAGE AT PROMENADE

DRAINAGE AT PROMENADE

DRAIN INLETS AT NOAA COMPLEX

SHALE COMPOSITE TRAIL SURFACING - PROPOSED PROMENADE PAVING

SECTION 6 - Promenade at West Bluff

1/4" = 1'-0"

**SECTION 5 -** Promenade at Airfield 1/4" = 1'-0"

**SECTION 4 -** Promenade at Airfield Seatwall 1/4" = 1'-0"

**SECTION 3 -** Promenade at Marsh

SECTION 2 - Promenade at East Beach

1/4" = 1'-0"