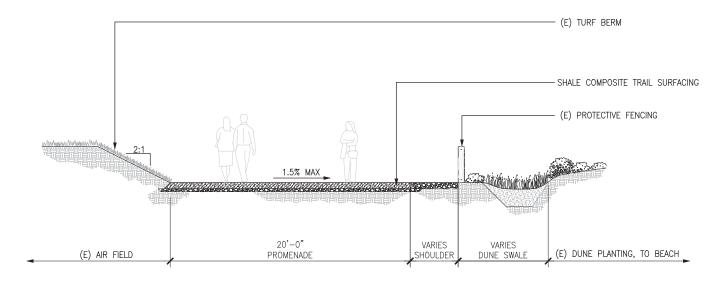

1/4" = 1'-0"

**SECTION 5 -** Promenade at Airfield 1/4" = 1'-0"

**SECTION 4 -** Promenade at Airfield Seatwall 1/4" = 1'-0"

**SECTION 3 -** Promenade at Marsh

SECTION 2 - Promenade at East Beach

1/4" = 1'-0"

WOODEN BOARDWALK AT PROMENADE

AIRFIELD INTERFACE AND DRAINAGE AT PROMENADE

DRAINAGE AT PROMENADE

DRAIN INLETS AT NOAA COMPLEX

SHALE COMPOSITE TRAIL SURFACING - PROPOSED PROMENADE PAVING

SECTION 6 - Promenade at West Bluff