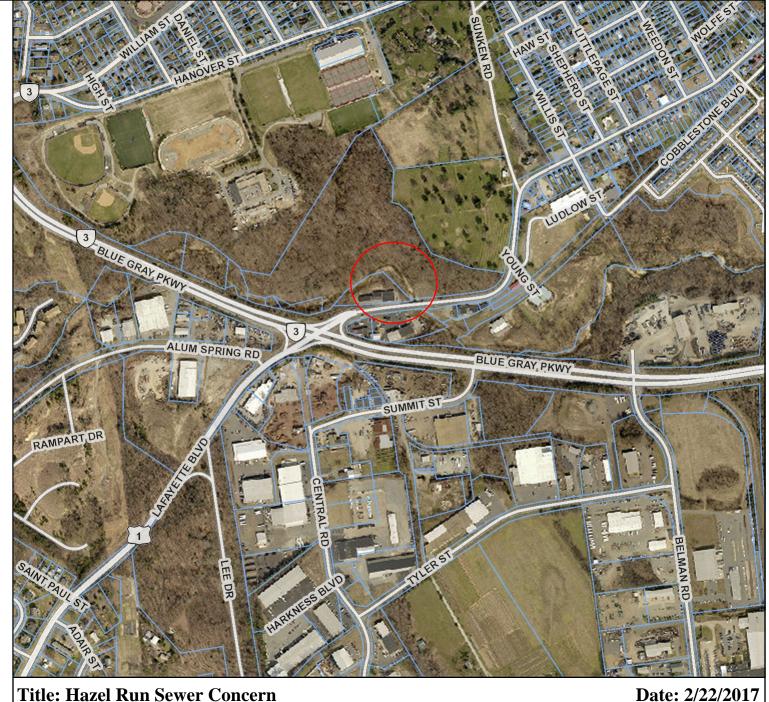

## Title: Hazel Run Sewer Concern

DISCLAIMER:All information depicted on this map shall be treated as confidential information and shall only be used for the sole purpose for which it was provided. Anyother use of this map, or the information included thereon, is strictly prohibited. The data shown on this map is for information purposes only and shall not be relied upon for the specific location of map features. The City of Fredericksburg makes no representation or warranty as to the accuracy of the map, or the information shown thereon. This map may not be copied or otherwise made available to any other party in paper or electronic format without written consentfrom the City of Fredericksburg.