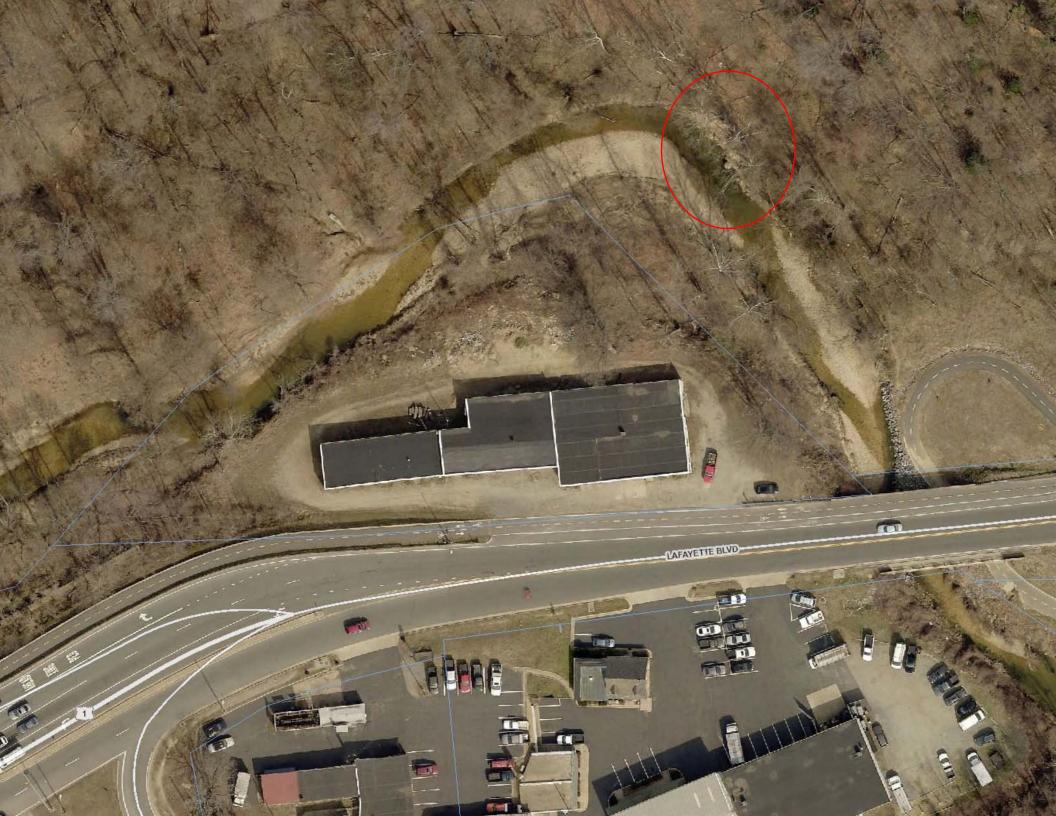

## Title: Hazel Run Sewer Concern

DISCLAIMER:All information depicted on this map shall be treated as confidential information and shall only be used for the sole purpose for which it was provided. Anyother use of this map, or the information included thereon, is strictly prohibited. The data shown on this map is for information purposes only and shall not be relied upon for the specific location of map features. The City of Fredericksburg makes no representation or warranty as to the accuracy of the map, or the information shown thereon. This map may not be copied or otherwise made available to any other party in paper or electronic format without written consentfrom the City of Fredericksburg.