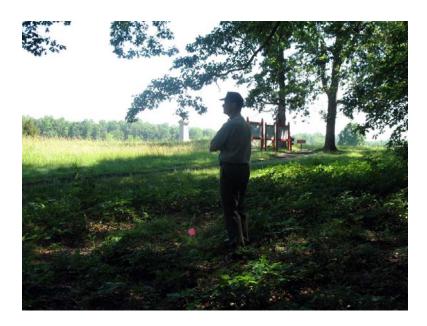

## Installation of McGowan's South Carolina Brigade Monument Photos

View looking northwest at the Bloody Angle. Signs in the background mark the location of the earthworks. 49<sup>th</sup> New York Monument is also visible in the background. Figure in the foreground stands at the proposed location of the McGowan's Brigade Monument.