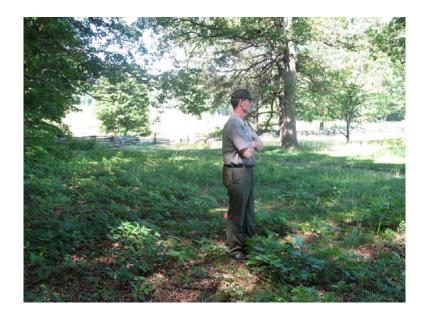

View looking southwest at the Bloody Angle. Figure in the foreground stands at the proposed location of the McGowan's Brigade Monument.

View looking south at the Bloody Angle. Figure at far left stands at the proposed location of the McGowan's Brigade Monument. Note the pedestrian trail running through the foreground. A spur rubberized mulch path will connect the monument with the trail.