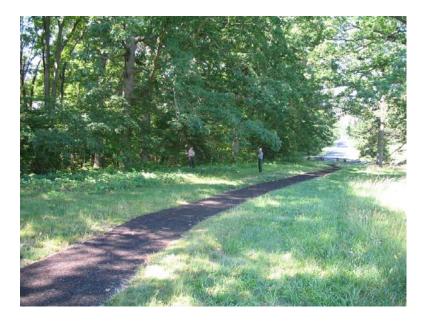

View looking southwest at the Bloody Angle. Figure in the foreground stands at the proposed location of the McGowan's Brigade Monument.

View looking south at the Bloody Angle. Figure at far left stands at the proposed location of the McGowan's Brigade Monument. Note the pedestrian trail running through the foreground. A spur rubberized mulch path will connect the monument with the trail.