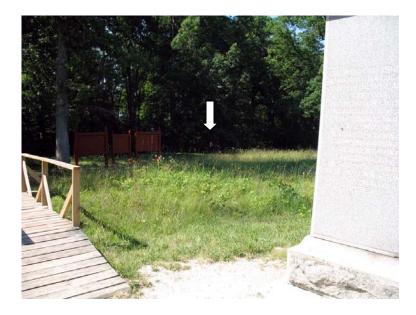

View looking southeast at the Bloody Angle, from the 49<sup>th</sup> New York Monument. Arrow indicates proposed location of the McGowan's Brigade Monument.