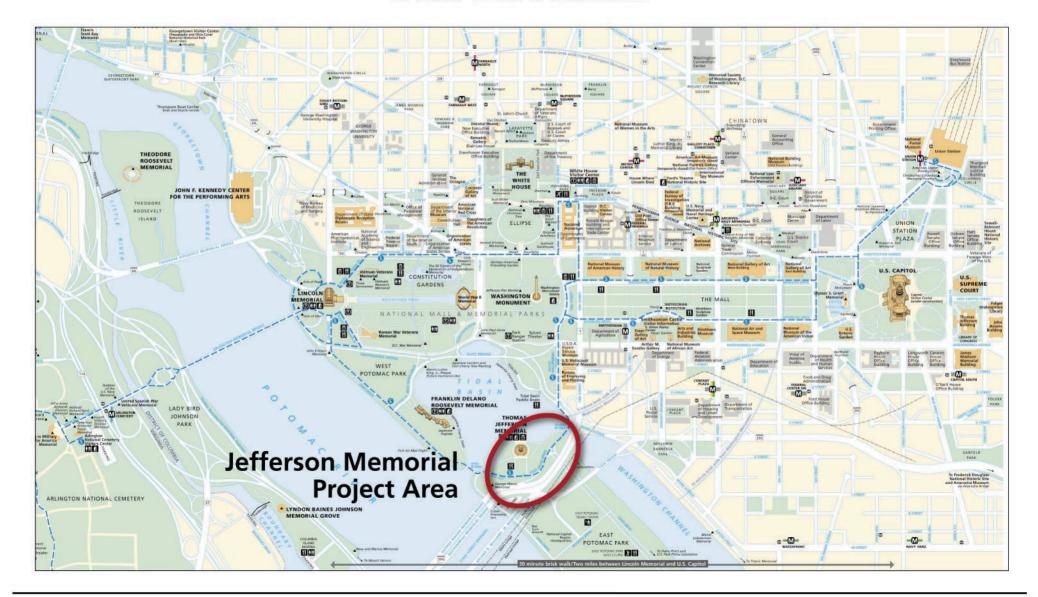

#### **Site Location**

#### **Thomas Jefferson Memorial Vehicle Barrier System**

**National Park Service** U.S. Department of the Interior