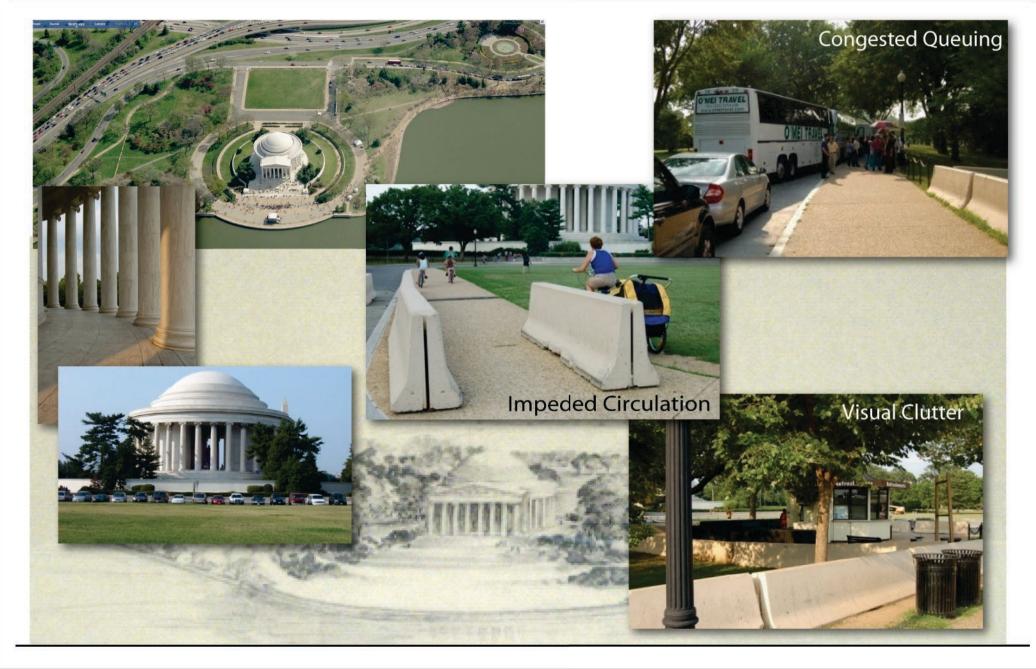

#### **Thomas Jefferson Memorial Vehicle Barrier System**

**National Park Service** U.S. Department of the Interior