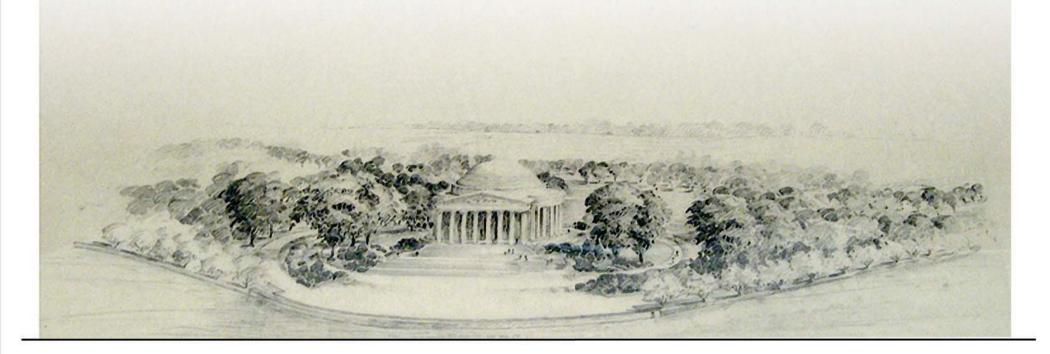

#### **Thomas Jefferson Memorial Vehicle Barrier System**

**National Park Service** U.S. Department of the Interior

## Thomas Jefferson Memorial Vehicle Barrier System

National Park Service U.S. Department of the Interior

**National Capital Region** 