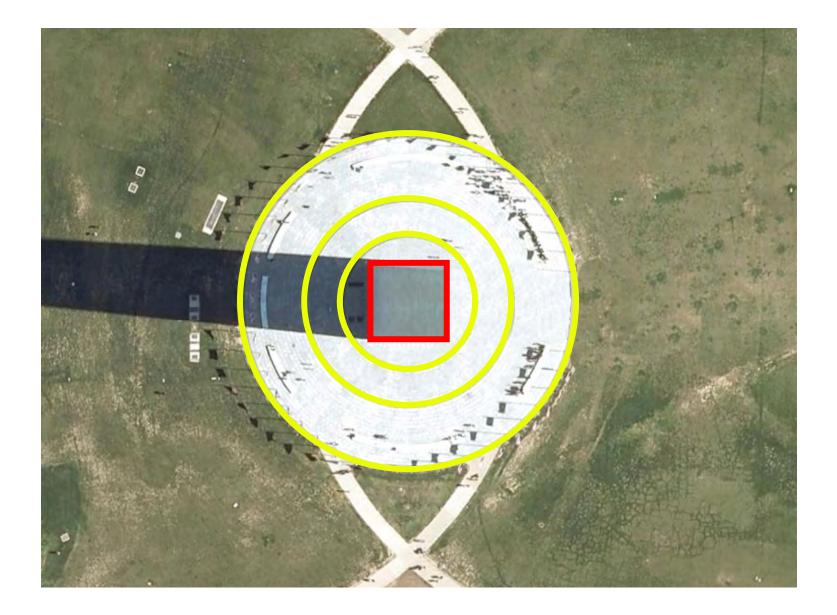

# HISTORY



#### CONSTRUCTION ON THE FOUNDATION BEGINS

|      | -    |      |      |      |      |  |
|------|------|------|------|------|------|--|
|      |      |      |      |      |      |  |
| 1848 | 1854 | 1878 | 1885 | 1890 | 2001 |  |

2010-





#### CONSTRUCTION STOPS





















### FEBUARY 21, DEDICATION OF THE WASHINGTON MONUMENT

| 1848 | 1854 | 1878 | 1885 | 1890 | 2001 |  |
|------|------|------|------|------|------|--|



Postcard of Monument grounds and Monument Lodge, c. 1890 (Postcard published by National Archives, 1978, WHS 8924).

#### VIEW OF THE MONUMENT LODGE



2003







# SITE ANALYSIS



# Site Analysis





# Site Analysis





# Site Analysis





## Site Context Washington Monument . National Park Service





## Site Context Washington Monument . National Park Service





### Site Context





## Site Context

Beyer Blinder Belle



### Site Context

Beyer Blinder Belle



## Site Context Washington Monument . National Park Service





Site Context Washington Monument . National Park Service





### Materials and Textures





#### Materials and Textures