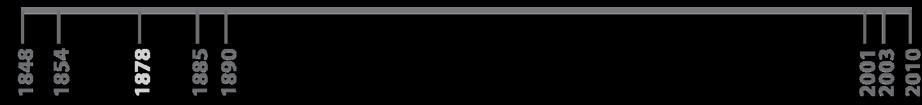

### FEBUARY 21, DEDICATION OF THE WASHINGTON MONUMENT

| 1848 | 1854 | 1878 | 1885 | 1890 | 2001 |  |
|------|------|------|------|------|------|--|

Postcard of Monument grounds and Monument Lodge, c. 1890 (Postcard published by National Archives, 1978, WHS 8924).