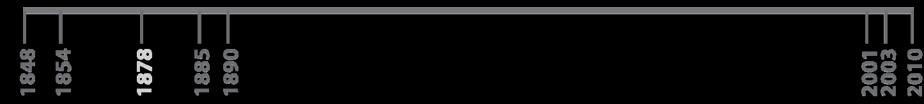

#### CONSTRUCTION ON THE FOUNDATION BEGINS

|      | -    |      |      |      |      |  |
|------|------|------|------|------|------|--|
|      |      |      |      |      |      |  |
| 1848 | 1854 | 1878 | 1885 | 1890 | 2001 |  |

#### CONSTRUCTION STOPS