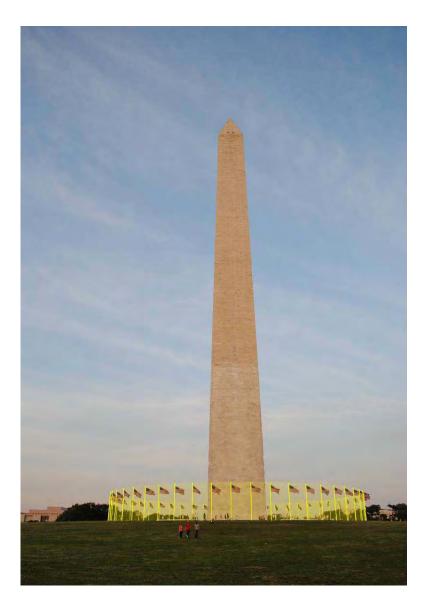

### FEBUARY 21, DEDICATION OF THE WASHINGTON MONUMENT

| 1848 | 1854 | 1878 | 1885 | 1890 | 2001 |  |
|------|------|------|------|------|------|--|

Postcard of Monument grounds and Monument Lodge, c. 1890 (Postcard published by National Archives, 1978, WHS 8924).