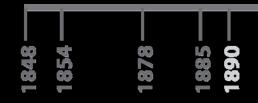

#### CONSTRUCTION ON THE FOUNDATION BEGINS

|      | -    |      |      |      |      |  |
|------|------|------|------|------|------|--|
|      |      |      |      |      |      |  |
| 1848 | 1854 | 1878 | 1885 | 1890 | 2001 |  |