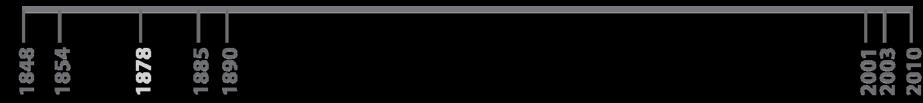

#### CONSTRUCTION ON THE FOUNDATION BEGINS

|      | -    |      |      |      |      |  |
|------|------|------|------|------|------|--|
|      |      |      |      |      |      |  |
| 1848 | 1854 | 1878 | 1885 | 1890 | 2001 |  |

#### CONSTRUCTION STOPS